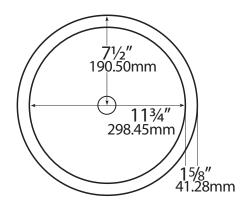

## 15" Round x 5¼" Deep 381mm Round x 133.35mm Deep

Cutout dimensions for self-rim installation: 13" round. For undermount installation due to variations in desired reveal, it is highly recommended that the actual sink be provided to the countertop fabricator prior to making any cuts.