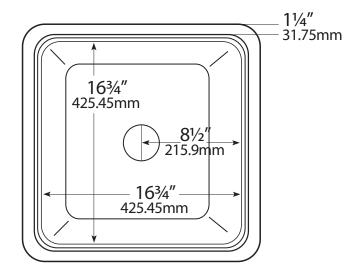

## **Advantage 3.2 Series**

- Social/Prep Sink
- •Self-Rim or Undermount
- •Requires Deck Mount Faucet
- •Decorative Interior Rim

20" x 20" x 8"
508mm x 508mm x 203.2mm

Cutout dimensions for self-rim installation:  $18" \times 18"$  with 1" radius corners. For undermount installations, due to variations in desired reveal, it is highly recommended that the actual sink be provided to the countertop fabricator prior to making any cuts.