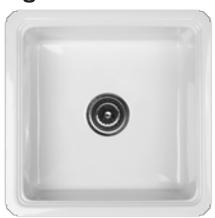

## **Model 35 Esmond**

## **Advantage 3.2 Series**

- Social/Prep Sink
- •Self-Rim or Undermount
- •Requires Deck Mount Faucet
- •Decorative Interior Rim

20" x 20" x 8"
508mm x 508mm x 203.2mm

Cutout dimensions for self-rim installation:  $18" \times 18"$  with 1" radius corners. For undermount installations, due to variations in desired reveal, it is highly recommended that the actual sink be provided to the countertop fabricator prior to making any cuts.