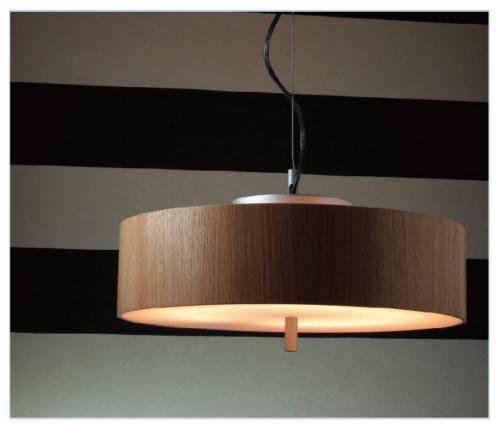

## **Global Lighting**

\*Please note model numbers have been corrected and updated from the catalog\*

Global Lighting reserves the right to make modifications when necessary

Form and function refined. A low profile wooden shade houses an energy efficient light source for crisp illumination.

body: silver finished aluminum

cord: black

diffusers: frosted polycarbonate

shade: natural or wengue finished wood

supports: silver finished aluminum

653300U / Oak Finish 653301U / Wengue Finish 1 x 40W T5 Circleline