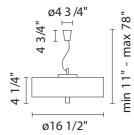

body: silver finished aluminum

cord: black

diffusers: frosted polycarbonate

shade: natural or wengue finished wood

supports: silver finished aluminum

653300U / Oak Finish 653301U / Wengue Finish 1 x 40W T5 Circleline