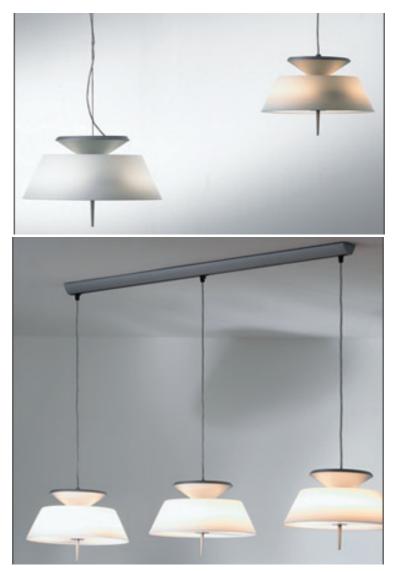

## julia suspension

Hanging singularly or in groupings of 2 or 3, these halo shaped diffusers create soft and subtle shades of light.

cord: black diffuser: matte white methacrylate supports: matte grey aluminum