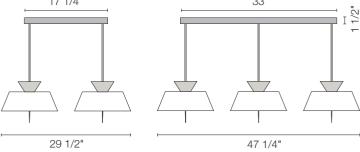

track width = 2 1/2" Located behind rail: flat 5" junction box cover (not shown) included. 17 1/4" 33"

64733 0EU | Non Dimming 3 x 22 W T 5 Circleline

Global Lighting 50 S Buckhout Street Irvington NY, 10533 ph:914.591.4095 fax:914.591.3796 www.globallighting.com

min 28" - max 90"

647320EU | Non Dimming

2 x 22 W T 5 Circleline