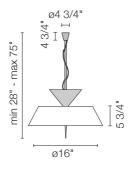

## julia suspension

Hanging singularly or in groupings of 2 or 3, these halo shaped diffusers create soft and subtle shades of light.

cord: black diffuser: matte white methacrylate supports: matte grey aluminum

Global Lighting reserves the right to make modifications when necessary Upon request: Optional fluorescent lamping for single Julia pendants only

6463 00EU | Non Dimming 1 x 40W T 5 Circleline 647300EU | Non Dimming 1 x 22WT5 Circleline