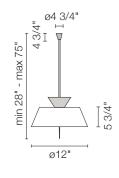

## julia suspension

Hanging singularly or in groupings of 2 or 3, these halo shaped diffusers create soft and subtle shades of light.

cord: black diffuser: matte white methacrylate supports: matte grey aluminum

Global Lighting reserves the right to make modifications when necessary Upon request: Optional fluorescent lamping for single Julia pendants only

6463 00EU | Non Dimming 1 x 40W T 5 Circleline 647300EU | Non Dimming 1 x 22WT5 Circleline