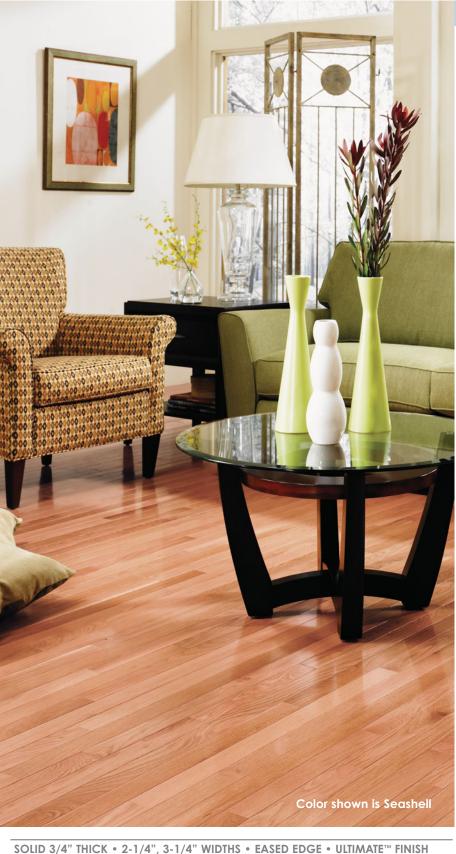

## COLOR COLLECTION STRIP

Color your space with appalachian oak strip flooring from Somerset's Color Collection. A selection of seven stunning colors in solid 3/4" thick oak and contemporary 2-1/4" and 3-1/4" widths.\*

#### Width/Style # Species Color Natural Red Oak 2-1/4" PS2101 3-1/4" PS31401 Oak Seashell 2-1/4" PS2115 3-1/4" PS31415 Oak 2-1/4" PS2102 3-1/4" PS31402 Oak Harvest Oak Oak Golden Oak 2-1/4" PS2103 3-1/4" PS31403 Oak 2-1/4" PS2104 3-1/4" PS31404 Gunstock 2-1/4" PS2106 3-1/4" PS31406 Oak Mocha Oak Metro Brown 2-1/4" PS2116 3-1/4" PS31416