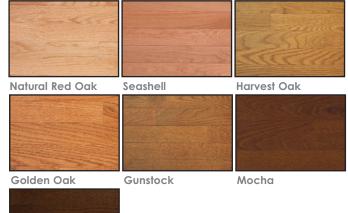

#### Width/Style # Species Color Natural Red Oak 2-1/4" PS2101 3-1/4" PS31401 Oak Seashell 2-1/4" PS2115 3-1/4" PS31415 Oak 2-1/4" PS2102 3-1/4" PS31402 Oak Harvest Oak Oak Golden Oak 2-1/4" PS2103 3-1/4" PS31403 Oak 2-1/4" PS2104 3-1/4" PS31404 Gunstock 2-1/4" PS2106 3-1/4" PS31406 Oak Mocha Oak Metro Brown 2-1/4" PS2116 3-1/4" PS31416

## COLOR COLLECTION STRIP

Color your space with appalachian oak strip flooring from Somerset's Color Collection. A selection of seven stunning colors in solid 3/4" thick oak and contemporary 2-1/4" and 3-1/4" widths.\*