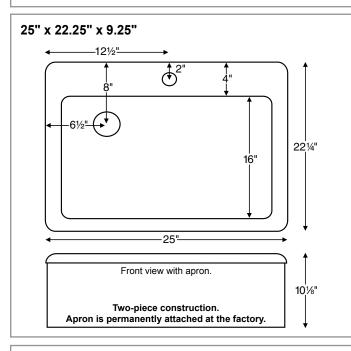

## MTKS-240 Hatfield (MTKS240) **COLORS** White Bone, Biscuit, Almond Other Colors: See p M-1 **OPTIONS** Quick Ship/Priority. Call for availability. (QUISINKSH) Shipping Weight: 37 lbs

NOTES: Measurements are ±1/2" and are subject to change without notice. Data herein supersedes all previous prior to publication date indicated below.