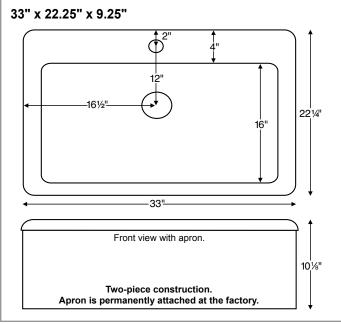

Please specify when ordering. Distributor Multiplier Does Not Apply

| MTKS-250 McCoy                              | (MTKS250)   |   |       |
|---------------------------------------------|-------------|---|-------|
| White                                       |             | : | \$450 |
| Bone, Biscuit, Almond                       |             | : | \$475 |
| Other Colors: See p M-1                     |             | : | \$570 |
| OPTIONS                                     |             |   |       |
| Quick Ship/Priority. Call for availability. | (QUISINKSH) |   | \$78  |

NOTES: Measurements are ±1/2" and are subject to change without notice. Data herein supersedes all previous prior to publication date indicated below.

**NEW MSRP** 

Shipping Weight: 39 lbs