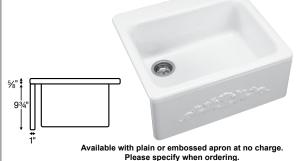

## MTKS-240 Hatfield (MTKS240) **COLORS** White Bone, Biscuit, Almond Other Colors: See p M-1 **OPTIONS** Quick Ship/Priority. Call for availability. (QUISINKSH) Shipping Weight: 37 lbs

NOTES: Measurements are ±1/2" and are subject to change without notice. Data herein supersedes all previous prior to publication date indicated below.