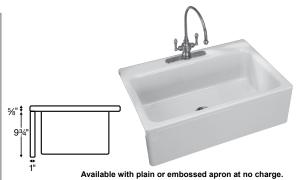

Please specify when ordering. Distributor Multiplier Does Not Apply

| MTKS-250 McCoy                              | (MTKS250)   |   |       |
|---------------------------------------------|-------------|---|-------|
| White                                       |             | : | \$450 |
| Bone, Biscuit, Almond                       |             | : | \$475 |
| Other Colors: See p M-1                     |             | : | \$570 |
| OPTIONS                                     |             |   |       |
| Quick Ship/Priority. Call for availability. | (QUISINKSH) |   | \$78  |

NOTES: Measurements are ±1/2" and are subject to change without notice. Data herein supersedes all previous prior to publication date indicated below.

**NEW MSRP** 

Shipping Weight: 39 lbs