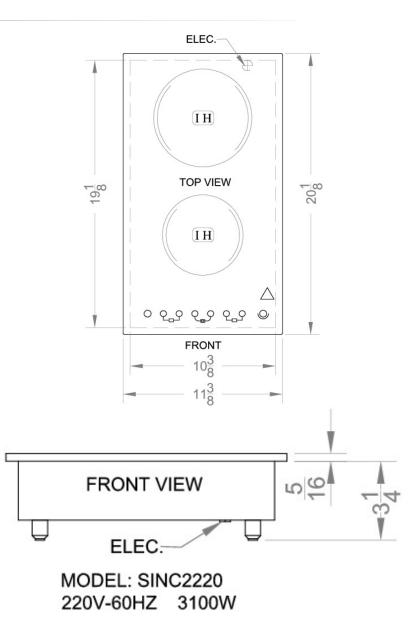

## SINC2220

## 3.25" x 11.38" x 20.0" (H x W x D)

Built-in induction cooktop with two zones, 3100 Watts, 240 Volts, and Black Ceran<sup>™</sup> smooth-top finish

## Specifications:

| Height                     | 3.25"          |
|----------------------------|----------------|
| Width                      | 11.38"         |
| Depth                      | 20.0"          |
| Shipping Weight            | 36.0 lbs.      |
| Voltage/Frequency          | 220 V AC/60 Hz |
| US Electrical Safety       | ETL            |
| Amps                       | 15.0           |
| Heating Type               | Induction      |
| Surface Type               | Glass          |
| Burner Temperature Control | Digital        |
| Burner Type                | Coils          |
| Parts/Labor Warranty       | 1 Year         |