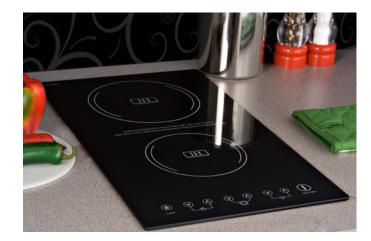

## 3.25" x 11.38" x 20.0" (H x W x D)

Built-in induction cooktop with two zones, 3100 Watts, 240 Volts, and Black Ceran<sup>™</sup> smooth-top finish

## Highlights:

Instantly heats to cook in half the time of standard gas and electric ranges

Smooth Schott Ceran surface made of durable, low maintenance black glass

Complimentary 7-piece cookware set included

Magnetically generated heat produces no open flame and keeps heat confined to cookware

| Smooth surface made of durable and elegant black glass                                       |
|----------------------------------------------------------------------------------------------|
| Smooth, slightly rounded edges protect you from minor injuries associated with sharp corners |
| Each purchase includes a complimentary set of induction cookware complete with glass lids    |
| Heat is produced inside your pan for even cooking with 90% energy efficiency                 |
| 84% of the heat created goes directly towards heating cookware contents                      |
| Most heat is sent directly to cookware, keeping the surface fairly cool to touch             |
| Interior coil turns off after 30 seconds if there is no induction cookware on top            |
| Prevent accidents with this safety feature                                                   |
| Get precise control of heating temperature with adjustable touch controls                    |
| Four digit display lets you keep track of power setting                                      |
|                                                                                              |