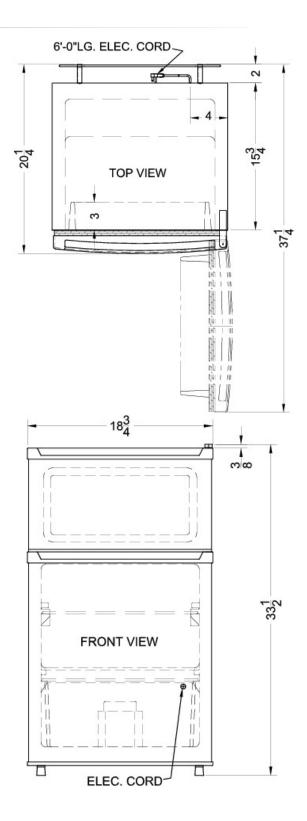

## CP35B

33.5" x 18.75" x 20.25" (H x W x D)

Compact ENERGY STAR listed two-door refrigerator-freezer with cycle defrost and zero degree freezer in black

## Specifications:

| Height                                                                                                                                                                                                                                    | 33.5"                                                                                       |
|-------------------------------------------------------------------------------------------------------------------------------------------------------------------------------------------------------------------------------------------|---------------------------------------------------------------------------------------------|
| Width                                                                                                                                                                                                                                     | 18.75"                                                                                      |
| Depth                                                                                                                                                                                                                                     | 20.25"                                                                                      |
| Capacity                                                                                                                                                                                                                                  | 2.9 cu.ft.                                                                                  |
| Interior Height 1                                                                                                                                                                                                                         | 19.0"                                                                                       |
| Interior Width 1                                                                                                                                                                                                                          | 16.0"                                                                                       |
| Interior Depth 1                                                                                                                                                                                                                          | 14.0"                                                                                       |
| Interior Height 2                                                                                                                                                                                                                         | 6.0"                                                                                        |
| Interior Width 2                                                                                                                                                                                                                          | 14.0"                                                                                       |
| Interior Depth 2                                                                                                                                                                                                                          | 10.5"                                                                                       |
| Comp Step Height                                                                                                                                                                                                                          | 8.0"                                                                                        |
| Comp Step Width                                                                                                                                                                                                                           | 19.0"                                                                                       |
| Comp Step Depth                                                                                                                                                                                                                           | 4.0"                                                                                        |
| Shipping Weight                                                                                                                                                                                                                           | 102.0 lbs.                                                                                  |
| Canadian Electrical Safety                                                                                                                                                                                                                | ULC                                                                                         |
| Energy Usage/Year                                                                                                                                                                                                                         | 290.0 kWh/year                                                                              |
| US Electrical Safety                                                                                                                                                                                                                      | UL                                                                                          |
| Voltage/Frequency                                                                                                                                                                                                                         | 115 V AC/60 Hz                                                                              |
| Amps                                                                                                                                                                                                                                      | 1.4                                                                                         |
| Other Energy Info                                                                                                                                                                                                                         | 120 Volts / 60 Hz.                                                                          |
| Door Swing                                                                                                                                                                                                                                | RHD                                                                                         |
| Reversible                                                                                                                                                                                                                                | Yes                                                                                         |
| Crisper Quantity                                                                                                                                                                                                                          | 1                                                                                           |
| Shelf Quantity                                                                                                                                                                                                                            | 1                                                                                           |
|                                                                                                                                                                                                                                           |                                                                                             |
| Adjustable Shelf                                                                                                                                                                                                                          | true                                                                                        |
| Adjustable Shelf                                                                                                                                                                                                                          | true<br>Glass                                                                               |
| Shelf Type                                                                                                                                                                                                                                | Glass                                                                                       |
| Shelf Type Crisper Cover Type                                                                                                                                                                                                             | Glass<br>Glass                                                                              |
| Shelf Type Crisper Cover Type Crisper Finish                                                                                                                                                                                              | Glass<br>Glass<br>Transparent                                                               |
| Shelf Type Crisper Cover Type Crisper Finish Full Door Shelf Quantity                                                                                                                                                                     | Glass<br>Glass<br>Transparent<br>2                                                          |
| Shelf Type Crisper Cover Type Crisper Finish Full Door Shelf Quantity Defrost Type                                                                                                                                                        | Glass Glass Transparent 2 Cycle                                                             |
| Shelf Type Crisper Cover Type Crisper Finish Full Door Shelf Quantity Defrost Type Height to Hinge Cap                                                                                                                                    | Glass Glass Transparent 2 Cycle 33.5"                                                       |
| Shelf Type Crisper Cover Type Crisper Finish Full Door Shelf Quantity Defrost Type Height to Hinge Cap Depth with door at 90°                                                                                                             | Glass Glass Transparent 2 Cycle 33.5" 37.25"                                                |
| Shelf Type Crisper Cover Type Crisper Finish Full Door Shelf Quantity Defrost Type Height to Hinge Cap Depth with door at 90° Thermostat Type                                                                                             | Glass Glass Transparent 2 Cycle 33.5" 37.25"                                                |
| Shelf Type Crisper Cover Type Crisper Finish Full Door Shelf Quantity Defrost Type Height to Hinge Cap Depth with door at 90° Thermostat Type Light                                                                                       | Glass Glass Transparent 2 Cycle 33.5" 37.25" Dial true                                      |
| Shelf Type Crisper Cover Type Crisper Finish Full Door Shelf Quantity Defrost Type Height to Hinge Cap Depth with door at 90° Thermostat Type Light Condensor Location                                                                    | Glass Glass Transparent 2 Cycle 33.5" 37.25" Dial true Rear of Unit                         |
| Shelf Type Crisper Cover Type Crisper Finish Full Door Shelf Quantity Defrost Type Height to Hinge Cap Depth with door at 90° Thermostat Type Light Condensor Location High Side PSI                                                      | Glass Glass Transparent 2 Cycle 33.5" 37.25" Dial true Rear of Unit 235.0                   |
| Shelf Type Crisper Cover Type Crisper Finish Full Door Shelf Quantity Defrost Type Height to Hinge Cap Depth with door at 90° Thermostat Type Light Condensor Location High Side PSI Freon Type                                           | Glass Glass Transparent 2 Cycle 33.5" 37.25" Dial true Rear of Unit 235.0 R134a             |
| Shelf Type Crisper Cover Type Crisper Finish Full Door Shelf Quantity Defrost Type Height to Hinge Cap Depth with door at 90° Thermostat Type Light Condensor Location High Side PSI Freon Type Low Side PSI                              | Glass Glass Transparent 2 Cycle 33.5" 37.25" Dial true Rear of Unit 235.0 R134a 140.0       |
| Shelf Type Crisper Cover Type Crisper Finish Full Door Shelf Quantity Defrost Type Height to Hinge Cap Depth with door at 90° Thermostat Type Light Condensor Location High Side PSI Freon Type Low Side PSI Level Legs Quantity          | Glass Glass Transparent 2 Cycle 33.5" 37.25" Dial true Rear of Unit 235.0 R134a 140.0       |
| Shelf Type Crisper Cover Type Crisper Finish Full Door Shelf Quantity Defrost Type Height to Hinge Cap Depth with door at 90° Thermostat Type Light Condensor Location High Side PSI Freon Type Low Side PSI Level Legs Quantity Freon Oz | Glass Glass Transparent 2 Cycle 33.5" 37.25" Dial true Rear of Unit 235.0 R134a 140.0 2 2.6 |
| Shelf Type Crisper Cover Type Crisper Finish Full Door Shelf Quantity Defrost Type Height to Hinge Cap Depth with door at 90° Thermostat Type Light Condensor Location High Side PSI Freon Type Low Side PSI Level Legs Quantity          | Glass Glass Transparent 2 Cycle 33.5" 37.25" Dial true Rear of Unit 235.0 R134a 140.0       |