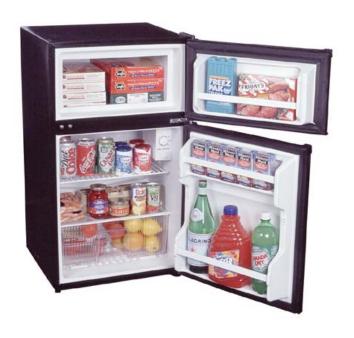

## CP35B

33.5" x 18.75" x 20.25" (H x W x D)

Compact ENERGY STAR listed two-door refrigerator-freezer with cycle defrost and zero degree freezer in black

## Highlights:

Extremely narrow 19" width fits into even the tightest spaces

Ice cream stays frozen in zero degree freezer

**ENERGY STAR** qualified for guaranteed savings

Cycle defrost system saves energy while protecting food

| ENERGY STAR qualified    | Rated by the DOE to perform with more efficiency than federal standards require, saving your unit energy and you on higher utility costs |
|--------------------------|------------------------------------------------------------------------------------------------------------------------------------------|
| Thin-line design         | Limited space is no problem for our thin-line models, designed specifically for those hard-to-fit spots                                  |
| Dual evaporator cooling  | SUMMIT's unique and efficient dual evaporator separately cools the refrigerator while maintaining zero degrees in the freezer            |
| Cycle defrost            | Combines an automatic defrosting refrigerator with a manual defrosting freezer to save energy                                            |
| Reversible doors         | Keep your options flexible with reversible doors that are easy to switch when your arrangement changes                                   |
| Interior light           | Automatically illuminates when you open the door                                                                                         |
| Door storage             | Store large bottles right on the door for easy access                                                                                    |
| Two-door design          | One of the few two-door refrigerator-freezer units of its size in the industry                                                           |
| Adjustable shelves       | Rearrange your refrigerator space to accommodate all shapes and sizes or remove shelves for a simple clean-up                            |
| Adjustable<br>thermostat | Control your food's temperature with ease and accuracy                                                                                   |