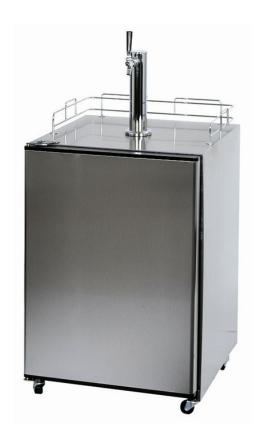

## SBC500SSST

50.25" x 23.75" x 25.0" (H x W x D)

Portable beer dispenser with platinum sides, stainless steel door and stainless steel top

## Highlights:

Includes everything you need to pour the perfect draft

Stainless steel top adds a touch of luxury to tap service

Platinum sides bring a modern look into any setting

Accepts half, quarter, and mini kegs of your favorite brew

| Full-sized                    | Large interior accepts half, quarter, and mini (pony) kegs                                                    |  |
|-------------------------------|---------------------------------------------------------------------------------------------------------------|--|
| KIT 490 included              | Includes a 5lb. CO2 tank and regulator, draft arm, Sankey American tap, connection hardware, and cleaning kit |  |
| Top guard rail                | Limit the mess with a silver rail that neatens service                                                        |  |
| Stainless steel top           | 18 gauge stainless steel adds long lasting elegance                                                           |  |
| Stainless steel door          | Durable design with lasting elegance                                                                          |  |
| Platinum cabinet              | A subtle but stylish color adds modern style to any setting                                                   |  |
| Convertible to a refrigerator | Transform the beer cooler into a standard refrigerator                                                        |  |
| Adjustable thermostat         | Manage the interior temperature with ease and accuracy                                                        |  |
| Portable design               | Keep your beer on the move with sturdy casters                                                                |  |
| Manual defrost                | No temperature fluctuations with a static manual defrost system that keeps the cold inside                    |  |