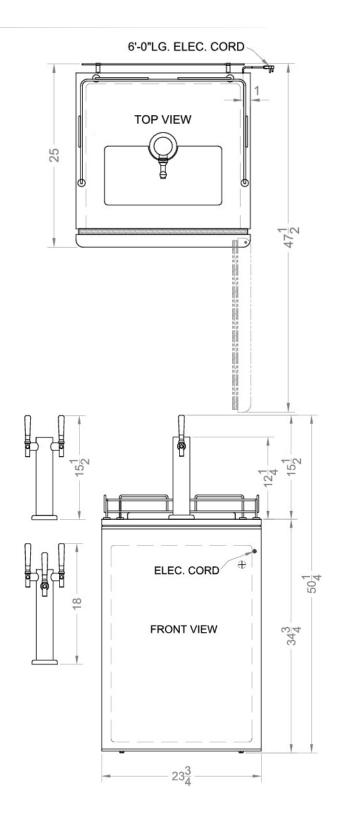

## SBC500SSST

50.25" x 23.75" x 25.0" (H x W x D)

Portable beer dispenser with platinum sides, stainless steel door and stainless steel top

## Specifications:

| Height                 | 50.25"         |
|------------------------|----------------|
| Width                  | 23.75"         |
| Depth                  | 25.0"          |
| Shipping Weight        | 156.0 lbs.     |
| US Electrical Safety   | UL             |
| Voltage/Frequency      | 115 V AC/60 Hz |
| Door Swing             | RHD            |
| Reversible             | No             |
| Defrost Type           | Manual         |
| Depth with door at 90° | 47.5"          |
| Condensor Location     | Side of Unit   |
| Thermostat Type        | Dial           |
| Level Legs Quantity    | 2              |
| Freon Type             | R134a          |
| Parts/Labor Warranty   | 1 Year         |
| Compressor Warranty    | 5 Years        |