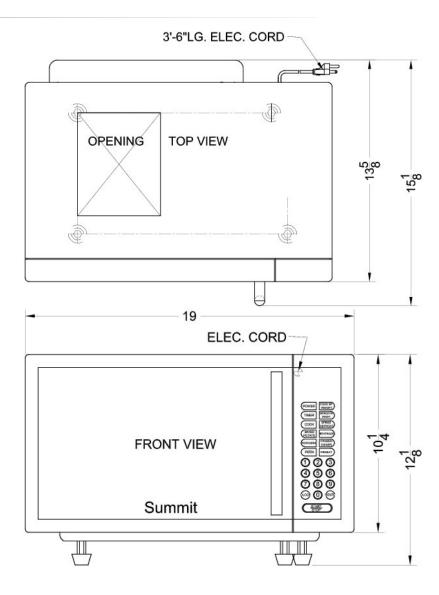

## OTR24

15.25" x 19.0" x 16.0" (H x W x D)

## Specifications:

| Height                      | 15.25"         |
|-----------------------------|----------------|
| Width                       | 19.0"          |
| Depth                       | 16.0"          |
| Capacity                    | 0.9 cu.ft.     |
| Shipping Weight             | 58.0 lbs.      |
| Weight                      | 33.0 lbs.      |
| Voltage/Frequency           | 115 V AC/60 Hz |
| Amps                        | 12.0           |
| US Electrical Safety        | UL             |
| Wattage                     | 900.0 watts    |
| Control Pad Type            | Digital        |
| Digital Display             | true           |
| Specialized Cooking Buttons | true           |
| Parts/Labor Warranty        | 1 Year         |