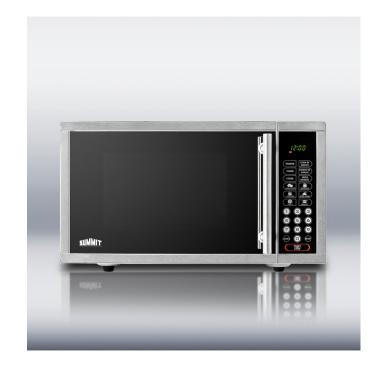

## Built-in microwave oven for enclosed installation

## Highlights:

Professional installation required

Designed for complete built-in installation in 20, 21, or 24 inch cabinet spaces

Modern mirror finish on door

Digital controls with a convenient Cook Menu gives you extensive heat options at the touch of a button

| Built-in installation               | Must be fully enclosed in a cabinet or shelf for safe operation                          |
|-------------------------------------|------------------------------------------------------------------------------------------|
| Stainless steel frame               | Install around the front for a clean look                                                |
| Mirror finish door                  | Dark-tinted reflective glass adds modern style to the kitchen                            |
| Professional stainless steel handle | Easy-to-grab stainless steel handle adds a touch of luxury                               |
| Multiple power levels               | Digital controls let you set the heat with ease                                          |
| Cook Menu                           | Options include popcorn, pizza, beverage heating and more                                |
| Defrost options                     | Defrost by weight or time or choose the convenient Speed Defrost for decreased cook time |
| End of cycle buzzer                 | Audible buzz lets you know when the time is up                                           |
| FCC and FDA Approved                | Rated safe for use in homes                                                              |
| Clock                               | Digital display of time                                                                  |