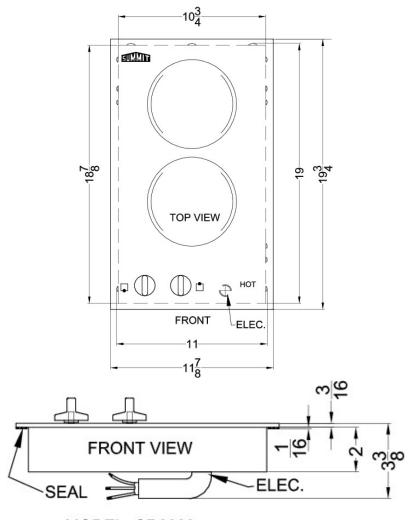

| Smooth black surface made from Eurokera glass | Easy cleanup and elegant style on a smooth ceramic glass surface                                                                          |
|-----------------------------------------------|-------------------------------------------------------------------------------------------------------------------------------------------|
| Two heating elements                          | 2 1200W burners, each with 6" diameter and manufactured for SUMMIT by E.G.O. of Germany, considered by many to be the finest in the world |
| Push-to-turn controls                         | Prevents accidents by requiring a small amount of force to turn on cooktop heat                                                           |
| Residual heat indicator light                 | Indicates when surface is still hot to touch                                                                                              |
| Designed for built-in installation            | Fits counter cutout sizes that are 11 1/8" wide by 19 1/8" deep                                                                           |

## Specifications:

| Cutout Depth               | 19.13"         |
|----------------------------|----------------|
| Cutout Width               | 11.13"         |
| Height                     | 3.38"          |
| Width                      | 11.88"         |
| Depth                      | 19.7"          |
| US Electrical Safety       | UL             |
| Voltage/Frequency          | 220 V AC/50 Hz |
| Canadian Electrical Safety | ULC            |
| Burner Temperature Control | Dial           |
| Burner Type                | Glasstop       |
| Heating Type               | Radiant        |
| Number of Burners          | 2              |
| Surface Type               | Glass          |
| Parts/Labor Warranty       | 1 Year         |

MODEL: CR2220 240V-60HZ 2400W MAX.

Phone: 718-893-3900 • Fax: 718-842-3093

Email: info@summitappliance.com