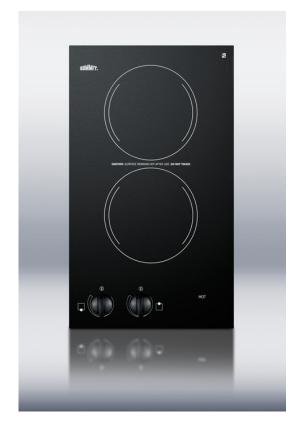

## CR2220

## 3.38" x 11.88" x 19.7" (H x W x D)

230V two-burner cooktop in black ceramic glass, made in Europe

## Highlights:

Two-burner electric cooktop with 230V operation

Smooth black ceramic glass surface offers easy cleanup and modern style

Includes push-to-turn knobs and heat indicator light for safer use

Made in Europe

| Smooth black surface made from Eurokera glass | Easy cleanup and elegant style on a smooth ceramic glass surface                                                                          |
|-----------------------------------------------|-------------------------------------------------------------------------------------------------------------------------------------------|
| Two heating elements                          | 2 1200W burners, each with 6" diameter and manufactured for SUMMIT by E.G.O. of Germany, considered by many to be the finest in the world |
| Push-to-turn controls                         | Prevents accidents by requiring a small amount of force to turn on cooktop heat                                                           |
| Residual heat indicator light                 | Indicates when surface is still hot to touch                                                                                              |
| Designed for built-in installation            | Fits counter cutout sizes that are 11 1/8" wide by 19 1/8" deep                                                                           |