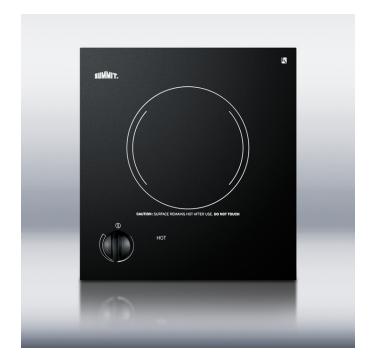

## CR1115

3.38" x 11.88" x 12.63" (H x W x D)

115V single burner cooktop in black ceramic glass, made in Europe

Highlights:

Single burner electric cooktop with 115V operation

Smooth black ceramic glass surface offers easy cleanup and modern style

Includes push-to-turn knob and heat indicator light for safer use

Made in Europe

| Smooth black surface made from<br>Eurokera glass | Easy cleanup and elegant style on a smooth ceramic glass surface                                                                   |
|--------------------------------------------------|------------------------------------------------------------------------------------------------------------------------------------|
| Single heating element                           | One 1200W burner, with 6" diameter, manufactured for SUMMIT by E.G.O. of Germany, considered by many to be the finest in the world |
| Single 115V burner                               | Fits standard wall outlets                                                                                                         |
| Push-to-turn control                             | Prevents accidents by requiring a small amount of force to turn on cooktop heat                                                    |
| Residual heat indicator light                    | Indicates when surface is still hot to touch                                                                                       |
| Designed for built-in installation               | Fits counter cutout sizes that are 11 1/8" wide by 11 7/8" deep                                                                    |