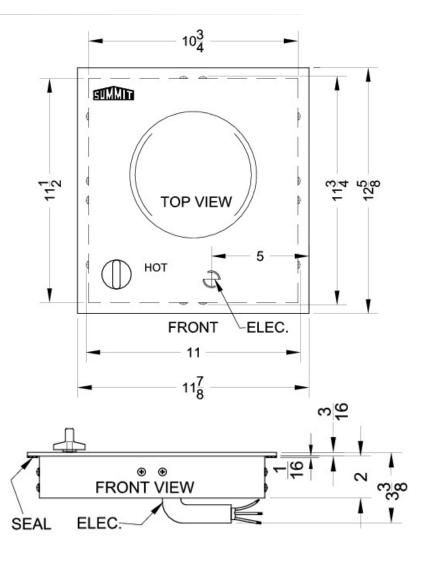

Includes push-to-turn knob and heat indicator light for safer use

Made in Europe

| Smooth black surface made from<br>Eurokera glass | Easy cleanup and elegant style on a smooth ceramic glass surface                                                                   |
|--------------------------------------------------|------------------------------------------------------------------------------------------------------------------------------------|
| Single heating element                           | One 1200W burner, with 6" diameter, manufactured for SUMMIT by E.G.O. of Germany, considered by many to be the finest in the world |
| Single 115V burner                               | Fits standard wall outlets                                                                                                         |
| Push-to-turn control                             | Prevents accidents by requiring a small amount of force to turn on cooktop heat                                                    |
| Residual heat indicator light                    | Indicates when surface is still hot to touch                                                                                       |
| Designed for built-in installation               | Fits counter cutout sizes that are 11 1/8" wide by 11 7/8" deep                                                                    |

## Specifications:

| Cutout Depth               | 11.88"         |
|----------------------------|----------------|
| Cutout Width               | 11.13"         |
| Height                     | 3.38"          |
| Width                      | 11.88"         |
| Depth                      | 12.63"         |
| US Electrical Safety       | UL             |
| Voltage/Frequency          | 115 V AC/60 Hz |
| Canadian Electrical Safety | ULC            |
| Burner Temperature Control | Dial           |
| Burner Type                | Glasstop       |
| Heating Type               | Radiant        |
| Number of Burners          | 1              |
| Surface Type               | Glass          |
| Parts/Labor Warranty       | 1 Year         |