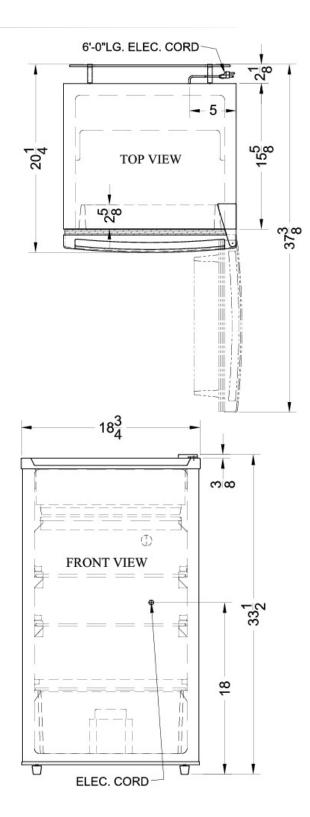

## Specifications:

| Height                                                                                                                    | 33.5"                                                 |
|---------------------------------------------------------------------------------------------------------------------------|-------------------------------------------------------|
| Width                                                                                                                     | 18.75"                                                |
| Depth                                                                                                                     | 20.25"                                                |
| Capacity                                                                                                                  | 3.6 cu.ft.                                            |
| Ext Depth with Handle                                                                                                     | 20.25"                                                |
| Shipping Weight                                                                                                           | 95.0 lbs.                                             |
| Canadian Electrical Safety                                                                                                | ULC                                                   |
| Energy Usage/Year                                                                                                         | 310.0 kWh/year                                        |
| Voltage/Frequency                                                                                                         | 115 V AC/60 Hz                                        |
| Amps                                                                                                                      | 0.8                                                   |
| US Electrical Safety                                                                                                      | UL                                                    |
| Reversible                                                                                                                | Yes                                                   |
| Door Swing                                                                                                                | RHD                                                   |
| Crisper Quantity                                                                                                          | 1                                                     |
| Shelf Quantity                                                                                                            | 2                                                     |
| Adjustable Shelf                                                                                                          | true                                                  |
| Shelf Type                                                                                                                | Wire                                                  |
| Crisper Cover Type                                                                                                        | Glass                                                 |
| Crisper Finish                                                                                                            | Transparent                                           |
| Full Door Shelf Quantity                                                                                                  | 3                                                     |
| Defrost Type                                                                                                              | Automatic                                             |
| Depth with door at 90°                                                                                                    |                                                       |
| Dopai will door at Joan 170,                                                                                              | 37.38"                                                |
| Height to Hinge Cap                                                                                                       | 37.38"<br>33.25"                                      |
| •                                                                                                                         |                                                       |
| Height to Hinge Cap                                                                                                       | 33.25"                                                |
| Height to Hinge Cap Fan Type                                                                                              | 33.25"<br>Exterior                                    |
| Height to Hinge Cap Fan Type Thermostat Type                                                                              | 33.25"<br>Exterior<br>Dial                            |
| Height to Hinge Cap Fan Type Thermostat Type Condensor Location                                                           | 33.25"<br>Exterior<br>Dial<br>Side of Unit            |
| Height to Hinge Cap Fan Type Thermostat Type Condensor Location Freon Type                                                | 33.25"<br>Exterior<br>Dial<br>Side of Unit<br>R134a   |
| Height to Hinge Cap Fan Type Thermostat Type Condensor Location Freon Type High Side PSI                                  | 33.25" Exterior Dial Side of Unit R134a 235.0         |
| Height to Hinge Cap Fan Type Thermostat Type Condensor Location Freon Type High Side PSI Level Legs Quantity              | 33.25" Exterior Dial Side of Unit R134a 235.0         |
| Height to Hinge Cap Fan Type Thermostat Type Condensor Location Freon Type High Side PSI Level Legs Quantity Low Side PSI | 33.25" Exterior Dial Side of Unit R134a 235.0 2 140.0 |