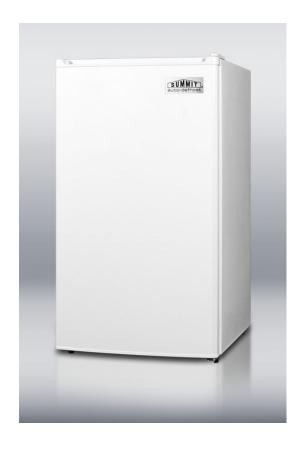

ENERGY STAR qualified compact refrigerator-freezer, counter height with auto defrost and white exterior

## Highlights:

FF41ES

ENERGY STAR qualified with a more efficient system for lower energy use

Compact size with a slim 19" width fits well in hotels and offices

Door storage provides ample room for large bottles