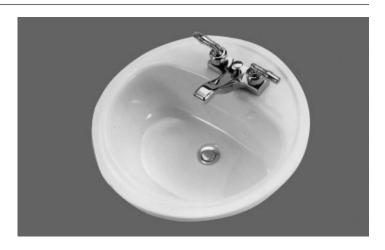

### ATLANTA™ 19" ROUND DROP-IN LAVATORY

FNAMELED STEEL

#### ATLANTA™ 19" ROUND DROP-IN LAVATORY

#### **Product Features:**

- Long lasting, acid resisting, enameled steel construction
- · Concealed front overflow
- Convenient soap depressions
- · Raised ledge minimizes backsplash
- Includes mounting brackets for easy installation
- Shipping weight: 10 lbs.
- **□ 1315V** 4" (102mm) faucet centers