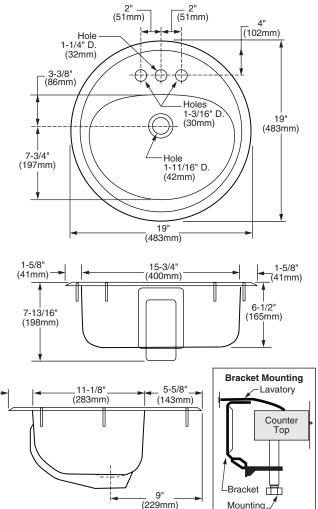

#### **Nominal Dimensions:**

483mm Round x 165mm (19" x 19" x 6½")

#### **Bowl Sizes:**

400mm (15¾") wide 283mm (111½") front to back 165mm (6½") deep

IMPORTANT: Dimensions of fixtures are nominal and may vary within the range of tolerances established by ANSI Standard A112.19.4.

2-1/4"-

(57mm)

Hardware