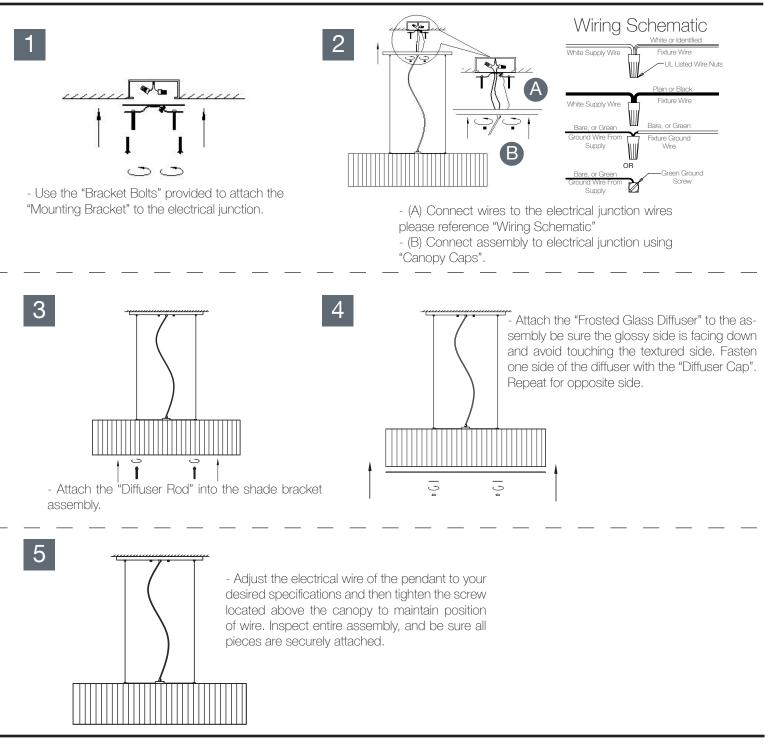

## TABLE OF CONTENTS

| 2PCS                                  | Wire Nut                  |
|---------------------------------------|---------------------------|
| ■2PCS                                 | Canopy Cap                |
| 2PCS                                  | Bracket Bolts             |
| IPCS                                  | Mounting Bracket          |
| 2PCS                                  | Diffuser Rod              |
| 2PCS                                  | Diffuser Cap              |
| • • • • • • • • • • • • • • • • • • • | Frosted Glass<br>Diffuser |