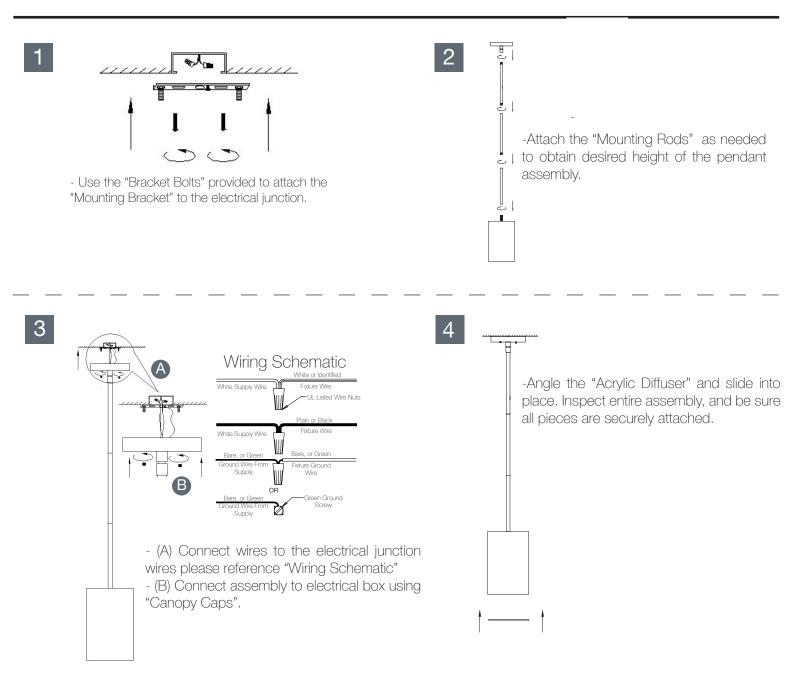

## TABLE OF CONTENTS

| 2PCS                                         | Wire Nut            |
|----------------------------------------------|---------------------|
| 2PCS                                         | Bracket Bolts       |
|                                              | Mounting Bracket    |
|                                              | 12"Mounting Rod     |
| 1PCS                                         | 6"Mounting Rod      |
| <b>—</b> ——————————————————————————————————— | Canopy Cap          |
| IPC                                          | Acrylic<br>Diffuser |

### FOR BEST RESULT, HAVE LIGHTING PROFESSIONALLY INSTALLED BY A QUALIFIED LICENSED ELECTRICIAN

Please read carefully and save these instructions, as you may need them at a later date. Turn off the main power at the circuit breaker before installing the fixture, in order to prevent possible shock.