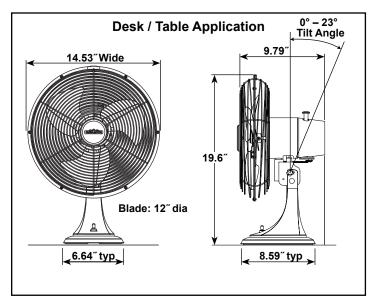

## Wall Application 14.11" **Wall Mount** Pattern 6.64" 16.96" 8.58″ typ Blade: 12" dia 0° - 23° Tilt Angle **Mounting Options Base Mounted Near Outlet Base Mounted Directly Over Outlet**