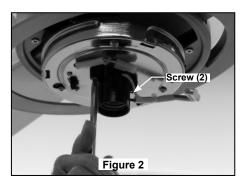

Fig-5. Restore electrical power.

Fig-2. Install Down Light Socket Assembly with two screws provided.

Fig-4. Assemble the Down Light Housing/ Glass Assembly by twisting in the clockwise direction. Don't over-tighten.