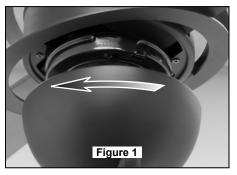

Fig-1. Remove Lower Cover Assembly by twisting in a counter-clockwise direction.

Fig-3. Securely attach the two-pin Down Light connector to wiring harness socket on the Switch Cup Assembly and the 13 watt CFL bulb provided.