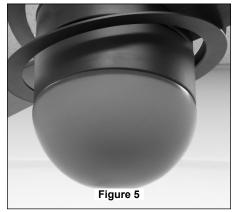

Fig-5. Restore electrical power.

Fig-2. Install Down Light Socket Assembly with two screws provided.

Fig-4. Assemble the Down Light Housing/ Glass Assembly by twisting in the clockwise direction. Don't over-tighten.