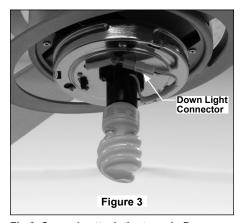

Fig-1. Remove Lower Cover Assembly by twisting in a counter-clockwise direction.

Fig-3. Securely attach the two-pin Down Light connector to wiring harness socket on the Switch Cup Assembly and the 13 watt CFL bulb provided.