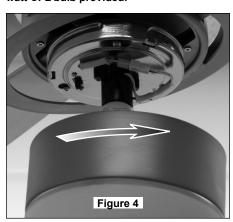

Fig-5. Restore electrical power.

Fig-2. Install Down Light Socket Assembly with two screws provided.

Fig-4. Assemble the Down Light Housing/ Glass Assembly by twisting in the clockwise direction. Don't over-tighten.