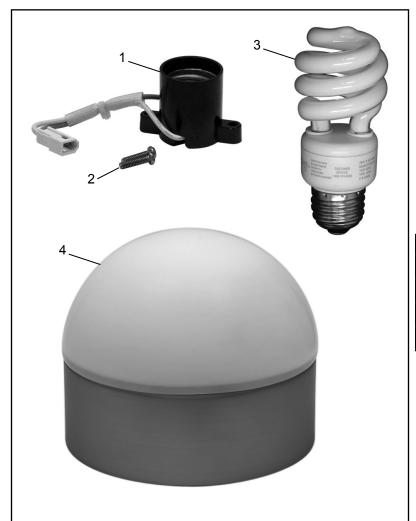

## Parts List - LK4520\*\*

| Item # | Description         | Qty. | Part #     |
|--------|---------------------|------|------------|
| 1      | Socket Assembly     | 1    | AP452010   |
| 2      | Pan Head Screws     | 2    | _          |
| 3      | 13 watt CFL Bulb    | 1    | _          |
| 4      | Down Light Assembly | 1    | AP452008** |