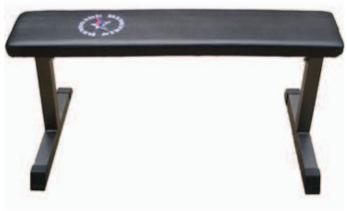

## Flat Workout Bench

Item SKU: GWS-FB

Product Dimensions:

Product/Shipping Weight: 20 lbs.

Product Options:

Available In: Charcoal Grey

**Product Description:** Our flat economy workout bench is designed specifically for dumbbell, abdominal work and stretching. The unique, narrower T-support leg on one side allows a user to stay farther back without having to straddle.

All Renegade benches come equipped with durably stitched & branded upholstery with ample cushioning to deliver lasting comfort.

Weight Capacity: 300 lbs

Suggested Companion Products: USA IHD Hex Dumbbells VTX SD-V 12 sided Anti Roll Ergo Iron w/ 1 year warranty VTX SD-R 8 side Chrome & Rubber dumbbells w/ 1 year warranty