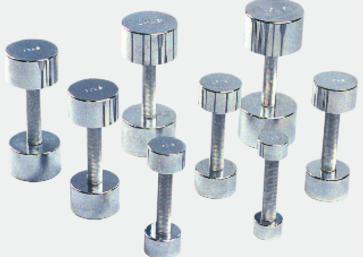

## **Chrome Dumbbells - GCD**

Solid steel dumbbells with chrome plating. Solid cold rolled steel heads with threaded handles. Combined for style and elegance as well as beauty, precision, and function. All dumbbells are engraved on each end in pounds. Available in sizes 3, 5, 8, 10, 12, 15, 20, 25, 30, 35, 40, 45 and 50 pounds each.