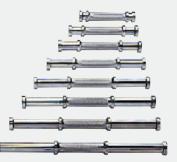

## **PRO-STYLE DUMBBELL HANDLES**

| Size-Chrome |        | w/o end cap        | w/end cap          |
|-------------|--------|--------------------|--------------------|
| SDH-1       | Handle | Holds 5-20 lbs.    | Holds 5-25 lbs.    |
| SDH-2       | Handle | Holds 25-40 lbs.   | Holds 30-45 lbs.   |
| SDH-3       | Handle | Holds 45-60 lbs.   | Holds 50-65 lbs.   |
| SDH-4       | Handle | Holds 65-80 lbs.   | Holds 70-85 lbs.   |
| SDH-5       | Handle | Holds 85-100 lbs.  | Holds 90-105 lbs.  |
| SDH-6       | Handle | Holds 105-120 lbs. | Holds 110-125 lbs. |
| SDH-7       | Handle | Holds 125-140 lbs. | Holds 130-145 lbs. |
| SDH-8       | Handle | Holds 145-160 lbs. | Holds 150-165 lbs. |