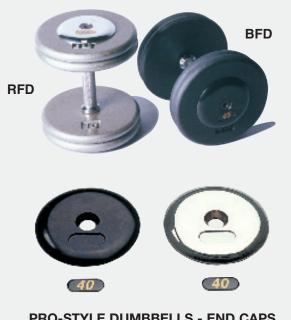

PRO-STYLE DUMBBELLS - END CAPSECEnd Cap - Chrome w/number tagBECEnd Cap - Black w/number tag

Pro-Style Dumbbells that are designed for gyms, clubs, schools and institutions. Drop-forged from one piece of steel with extra long fine thread bolts for secure locking.