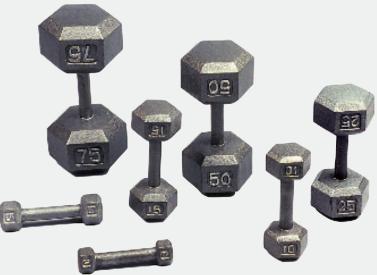

## Solid Cast HEX Dumbbells - IHD

Specially designed hexagonal shape prevents rolling if dropped. Produced from the highest quality iron casting available. Raised silver numbers. Hammertone enamel finish. Available in sizes 1, 2, 3, 5, 8, 10, 12 pounds each with one piece solid construction. Sizes 15-100 lb. in 5 lb. increments feature extra durable, knurled steel handles.