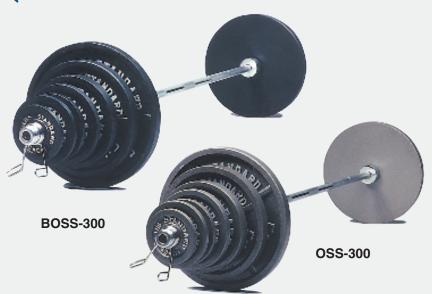

### **Olympic Weight Sets**

Reliable, durable and affordable. All plates have machined edges and centers, raised silver letters, consistent surfaces, and produced from the highest quality iron casting available.

Available in high-quality *black or gray* enamel finish.

A 300 lb. set includes (1) GOB-86 bar, (2) 45, (2) 35, (2) 25, (2) 10, (4) 05, (2) 2.5 pounds of plates, and (2) TOZC-1/2 spring collars.

#### BOSS-210 or OSS-210

You may also purchase a 210 lb. set, same configuration as above without (2) 45 lb. plates (Not Pictured).