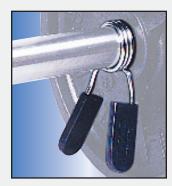

# Collars - Olympic

AOTC 2" "Bulldog" Metal Collar

AOMC 2" "Muscle Clamp" Collar

AOQC 2" "Quicklee" Plastic Collar

TOCZ-1/2G 2" "EZ-ON" Spring Collar w/Plastic Grip TOZC-1/2 (not shown) w/o plastic grip.