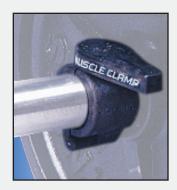

# Collars - Olympic

AOTC 2" "Bulldog" Metal Collar

AOMC 2" "Muscle Clamp" Collar

AOQC 2" "Quicklee" Plastic Collar

TOCZ-1/2G 2" "EZ-ON" Spring Collar w/Plastic Grip TOZC-1/2 (not shown) w/o plastic grip.