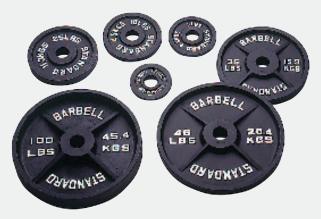

## **Olympic Plates**

#### **BO-Plate**

Wide flanged Olympic plate for all Olympic Bars. Machined with black finish and raised silver letters. Available in sizes 2.5, 5, 10, 25, 35, 45, 100 pounds each.