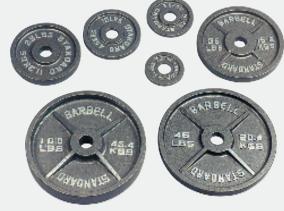

## **Olympic Plates**

#### **O-Plate**

Wide flanged Olympic plate for all Olympic Bars. Machined with gray finish and raised silver letters. Available in sizes 2.5, 5, 10, 25, 35, 45, 100 pounds each.