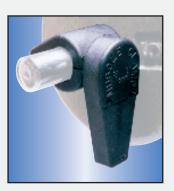

(Also Available) BRSS-110T or RSS-110T - 110 lb. Regular "boxed" set, black/gray plates, 5' threaded chrome bar, (2) 14" threaded chrome dumbbell handles (Not Pictured).





**R-Plate** 

Regular plate for all regular bars. Ground edges with machined centered hole. High quality gray enamel finish. In sizes: 1.25, 2.5, 5, 7.5, 10, 12.5, 20, 25, 50 pounds each.



## **BR-Plate**

Regular plate for regular bars. Ground edges with machined centered hole. Durable black enamel finish. In sizes: 1.25, 2.5, 5, 7.5, 10, 12.5, 20, 25, 50 pounds each.





ARQC 1" "Quicklee" Plastic Collar



TRZC 1" "EZ-ON" Spring Collar



ARMC 1" "Muscle Clamp" Collar