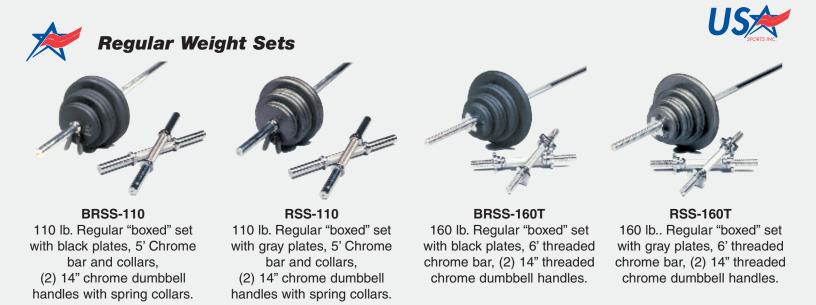

(Also Available) BRSS-110T or RSS-110T - 110 lb. Regular "boxed" set, black/gray plates, 5' threaded chrome bar, (2) 14" threaded chrome dumbbell handles (Not Pictured).

**R-Plate** 

Regular plate for all regular bars. Ground edges with machined centered hole. High quality gray enamel finish. In sizes: 1.25, 2.5, 5, 7.5, 10, 12.5, 20, 25, 50 pounds each.