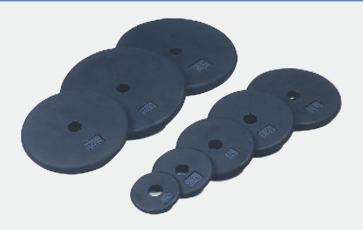

## **BR-Plate**

Regular plate for regular bars. Ground edges with machined centered hole. Durable black enamel finish. In sizes: 1.25, 2.5, 5, 7.5, 10, 12.5, 20, 25, 50 pounds each.

ARQC 1" "Quicklee" Plastic Collar