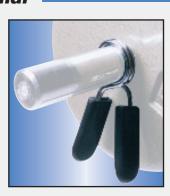

(Also Available) BRSS-110T or RSS-110T - 110 lb. Regular "boxed" set, black/gray plates, 5' threaded chrome bar, (2) 14" threaded chrome dumbbell handles (Not Pictured).





**R-Plate** 

Regular plate for all regular bars. Ground edges with machined centered hole. High quality gray enamel finish. In sizes: 1.25, 2.5, 5, 7.5, 10, 12.5, 20, 25, 50 pounds each.



## **BR-Plate**

Regular plate for regular bars. Ground edges with machined centered hole. Durable black enamel finish. In sizes: 1.25, 2.5, 5, 7.5, 10, 12.5, 20, 25, 50 pounds each.





ARQC 1" "Quicklee" Plastic Collar



TRZC 1" "EZ-ON" Spring Collar



ARMC 1" "Muscle Clamp" Collar