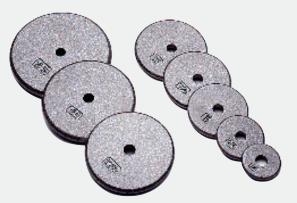

(Also Available) BRSS-110T or RSS-110T - 110 lb. Regular "boxed" set, black/gray plates, 5' threaded chrome bar, (2) 14" threaded chrome dumbbell handles (Not Pictured).

**R-Plate** 

Regular plate for all regular bars. Ground edges with machined centered hole. High quality gray enamel finish. In sizes: 1.25, 2.5, 5, 7.5, 10, 12.5, 20, 25, 50 pounds each.