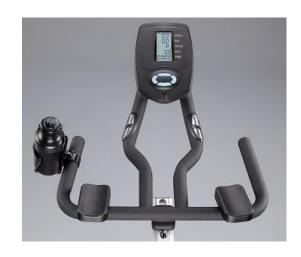

## Belt Drive, Console & Heart Rate Handle Bar

## Features:

- •45 lbs precision balanced chrome plated flywheel
- •Walk through design
- Sleek elliptic tube design steel frame
- Console displays speed, calorie, heart rate, distance and time
- Heavy duty elliptic steel frame with sleek finish
- Rust-resistance coating on handle bar, handle bar post, and seat post
- Commercial grade drive belt & crank
- •8 speed sport shift resistance
- Commercial grade crank
- Dual sided pedals with SPD clips
- 4-way adjustable handle bar & seat post
- Elbow support pad for extra comfort
- Heart rate grips
- Large-size comfortable seat
- Transport wheels for easy storage
- Water bottle