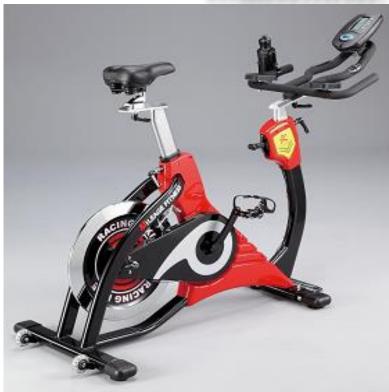

## SPK23 Training Bike Commercial Grade Training Bike

## Belt Drive, Console & Heart Rate Handle Bar

## Features:

- •45 lbs precision balanced chrome plated flywheel
- •Walk through design
- Sleek elliptic tube design steel frame
- Console displays speed, calorie, heart rate, distance and time
- Heavy duty elliptic steel frame with sleek finish
- Rust-resistance coating on handle bar, handle bar post, and seat post
- Commercial grade drive belt & crank
- •8 speed sport shift resistance
- Commercial grade crank
- Dual sided pedals with SPD clips
- 4-way adjustable handle bar & seat post
- Elbow support pad for extra comfort
- Heart rate grips
- Large-size comfortable seat
- Transport wheels for easy storage
- Water bottle