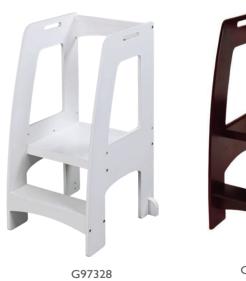

Encourage involvement, assistance, and confidence with our **Step-Up Kitchen Helper**. Easily adjusts to two platform heights and features hand holds to assist in climbing up and down. Available in white and espresso. Safely supports up to 200 lbs. Ages 2+

Step Up Kitchen Helper: I7"W  $\times$  20.5"D  $\times$  36"H

Sales/ Customer Support 800 524-3555

507-647-5030 Fax: 507-647-3254