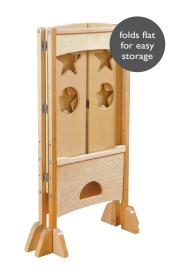

Available in the original Kitchen Helper styling with fun, playful cutouts and chalkboard and write-on/wipe-off board, or in our Contemporary Kitchen Helper styling for a more modern integration into your kitchen.

Features hardwood posts, durable surface coating, and easy-lock safety platform for safe and secure use with multiple children. Side feet help prevent tipping. 5 year limited warranty.

Kitchen Helper: 20" L  $\times$  21"W  $\times$  37"H Contemporary Kitchen Helper: 17" L  $\times$  21"W  $\times$  36" H