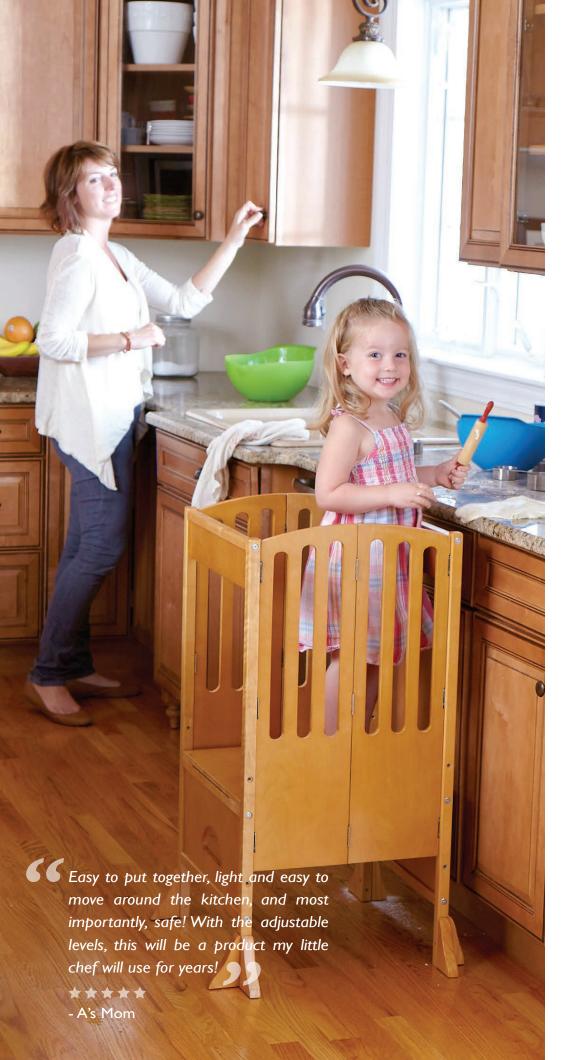

## Guidecraft

55508 Highway 19 West Winthrop, MN 55396 800 524-3555

The Kitchen Helper, by Guidecraft, safely and securely elevates children to countertop height. Lightweight, easy to move, fold and store, the kitchen helper easily adjusts to multiple platform heights; designed and safety tested for children ages 2+.

Available in the original Kitchen Helper styling with fun, playful cutouts and chalkboard and write-on/wipe-off board, or in our Contemporary Kitchen Helper styling for a more modern integration into your kitchen.

Features hardwood posts, durable surface coating, and easy-lock safety platform for safe and secure use with multiple children. Side feet help prevent tipping. 5 year limited warranty.

Kitchen Helper: 20" L  $\times$  21"W  $\times$  37"H Contemporary Kitchen Helper: 17" L  $\times$  21"W  $\times$  36" H