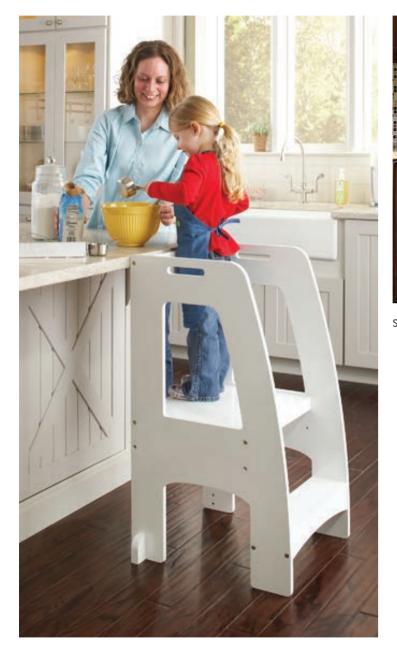

Encourage involvement, assistance, and confidence with our **Step-Up Kitchen Helper**. Easily adjusts to two platform heights and features hand holds to assist in climbing up and down. Available in white and espresso. Safely supports up to 200 lbs. Ages 2+

Step Up Kitchen Helper: I7"W  $\times$  20.5"D  $\times$  36"H

Sales/ Customer Support 800 524-3555

507-647-5030 Fax: 507-647-3254