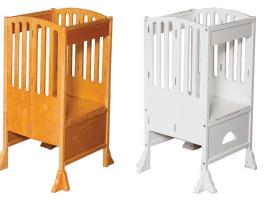

## Guidecraft

55508 Highway 19 West Winthrop, MN 55396 800 524-3555

The Kitchen Helper, by Guidecraft, safely and securely elevates children to countertop height. Lightweight, easy to move, fold and store, the kitchen helper easily adjusts to multiple platform heights; designed and safety tested for children ages 2+.

Available in the original Kitchen Helper styling with fun, playful cutouts and chalkboard and write-on/wipe-off board, or in our Contemporary Kitchen Helper styling for a more modern integration into your kitchen.

Features hardwood posts, durable surface coating, and easy-lock safety platform for safe and secure use with multiple children. Side feet help prevent tipping. 5 year limited warranty.

Kitchen Helper: 20" L  $\times$  21"W  $\times$  37"H Contemporary Kitchen Helper: 17" L  $\times$  21"W  $\times$  36" H