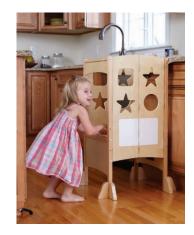

## Guidecraft

55508 Highway 19 West Winthrop, MN 55396 800 524-3555

The Kitchen Helper, by Guidecraft, safely and securely elevates children to countertop height. Lightweight, easy to move, fold and store, the kitchen helper easily adjusts to multiple platform heights; designed and safety tested for children ages 2+.

Available in the original Kitchen Helper styling with fun, playful cutouts and chalkboard and write-on/wipe-off board, or in our Contemporary Kitchen Helper styling for a more modern integration into your kitchen.

Features hardwood posts, durable surface coating, and easy-lock safety platform for safe and secure use with multiple children. Side feet help prevent tipping. 5 year limited warranty.

Kitchen Helper: 20" L  $\times$  21"W  $\times$  37"H Contemporary Kitchen Helper: 17" L  $\times$  21"W  $\times$  36" H