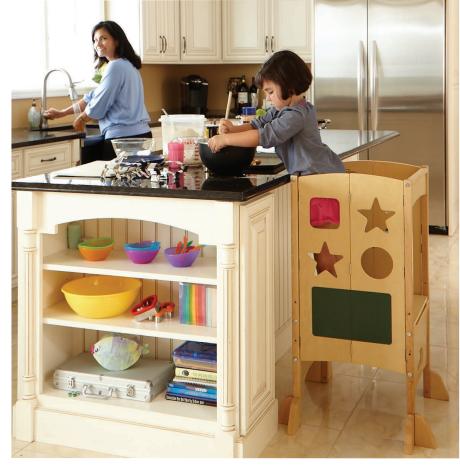

## Guidecraft

55508 Highway 19 West Winthrop, MN 55396 800 524-3555

The Kitchen Helper, by Guidecraft, safely and securely elevates children to countertop height. Lightweight, easy to move, fold and store, the kitchen helper easily adjusts to multiple platform heights; designed and safety tested for children ages 2+.

Available in the original Kitchen Helper styling with fun, playful cutouts and chalkboard and write-on/wipe-off board, or in our Contemporary Kitchen Helper styling for a more modern integration into your kitchen.

Features hardwood posts, durable surface coating, and easy-lock safety platform for safe and secure use with multiple children. Side feet help prevent tipping. 5 year limited warranty.

Kitchen Helper: 20" L  $\times$  21"W  $\times$  37"H Contemporary Kitchen Helper: 17" L  $\times$  21"W  $\times$  36" H