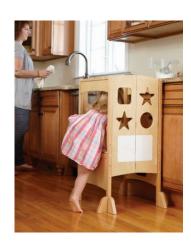

## Guidecraft

55508 Highway 19 West Winthrop, MN 55396 800 524-3555

The Kitchen Helper, by Guidecraft, safely and securely elevates children to countertop height. Lightweight, easy to move, fold and store, the kitchen helper easily adjusts to multiple platform heights; designed and safety tested for children ages 2+.

Available in the original Kitchen Helper styling with fun, playful cutouts and chalkboard and write-on/wipe-off board, or in our Contemporary Kitchen Helper styling for a more modern integration into your kitchen.

Features hardwood posts, durable surface coating, and easy-lock safety platform for safe and secure use with multiple children. Side feet help prevent tipping. 5 year limited warranty.

Kitchen Helper: 20" L  $\times$  21"W  $\times$  37"H Contemporary Kitchen Helper: 17" L  $\times$  21"W  $\times$  36" H