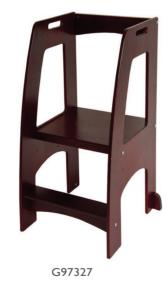

Encourage involvement, assistance, and confidence with our **Step-Up Kitchen Helper**. Easily adjusts to two platform heights and features hand holds to assist in climbing up and down. Available in white and espresso. Safely supports up to 200 lbs. Ages 2+

Step Up Kitchen Helper: I7"W  $\times$  20.5"D  $\times$  36"H

Sales/ Customer Support 800 524-3555

507-647-5030 Fax: 507-647-3254