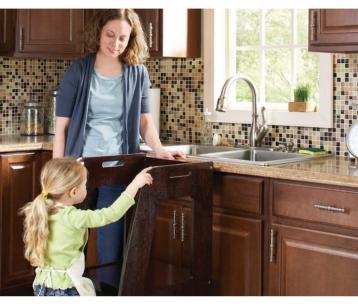

Encourage involvement, assistance, and confidence with our **Step-Up Kitchen Helper**. Easily adjusts to two platform heights and features hand holds to assist in climbing up and down. Available in white and espresso. Safely supports up to 200 lbs. Ages 2+

## Guidecraft

55508 Highway 19 West Winthrop, MN 55396 800 524-3555

The Kitchen Helper, by Guidecraft, safely and securely elevates children to countertop height. Lightweight, easy to move, fold and store, the kitchen helper easily adjusts to multiple platform heights; designed and safety tested for children ages 2+.