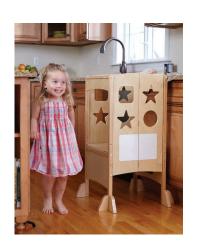

Available in the original Kitchen Helper styling with fun, playful cutouts and chalkboard and write-on/wipe-off board, or in our Contemporary Kitchen Helper styling for a more modern integration into your kitchen.

Features hardwood posts, durable surface coating, and easy-lock safety platform for safe and secure use with multiple children. Side feet help prevent tipping. 5 year limited warranty.

Kitchen Helper: 20" L  $\times$  21"W  $\times$  37"H Contemporary Kitchen Helper: 17" L  $\times$  21"W  $\times$  36" H