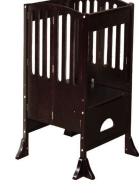

## Guidecraft

55508 Highway 19 West Winthrop, MN 55396 800 524-3555

The Kitchen Helper, by Guidecraft, safely and securely elevates children to countertop height. Lightweight, easy to move, fold and store, the kitchen helper easily adjusts to multiple platform heights; designed and safety tested for children ages 2+.

Available in the original Kitchen Helper styling with fun, playful cutouts and chalkboard and write-on/wipe-off board, or in our Contemporary Kitchen Helper styling for a more modern integration into your kitchen.

Features hardwood posts, durable surface coating, and easy-lock safety platform for safe and secure use with multiple children. Side feet help prevent tipping. 5 year limited warranty.

Kitchen Helper: 20" L  $\times$  21"W  $\times$  37"H Contemporary Kitchen Helper: 17" L  $\times$  21"W  $\times$  36" H