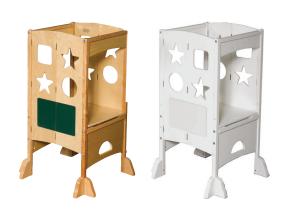

Available in the original Kitchen Helper styling with fun, playful cutouts and chalkboard and write-on/wipe-off board, or in our Contemporary Kitchen Helper styling for a more modern integration into your kitchen.

Features hardwood posts, durable surface coating, and easy-lock safety platform for safe and secure use with multiple children. Side feet help prevent tipping. 5 year limited warranty.

Kitchen Helper: 20" L  $\times$  21"W  $\times$  37"H Contemporary Kitchen Helper: 17" L  $\times$  21"W  $\times$  36" H

## Contemporary Kitchen Helper

G97334 G97329

G97333