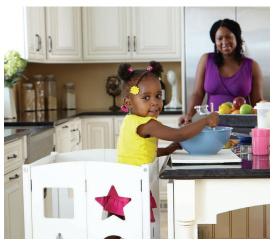

Encourage involvement, assistance, and confidence with our **Step-Up Kitchen Helper**. Easily adjusts to two platform heights and features hand holds to assist in climbing up and down. Available in white and espresso. Safely supports up to 200 lbs. Ages 2+

Step Up Kitchen Helper: I7"W  $\times$  20.5"D  $\times$  36"H

Sales/ Customer Support 800 524-3555

507-647-5030 Fax: 507-647-3254