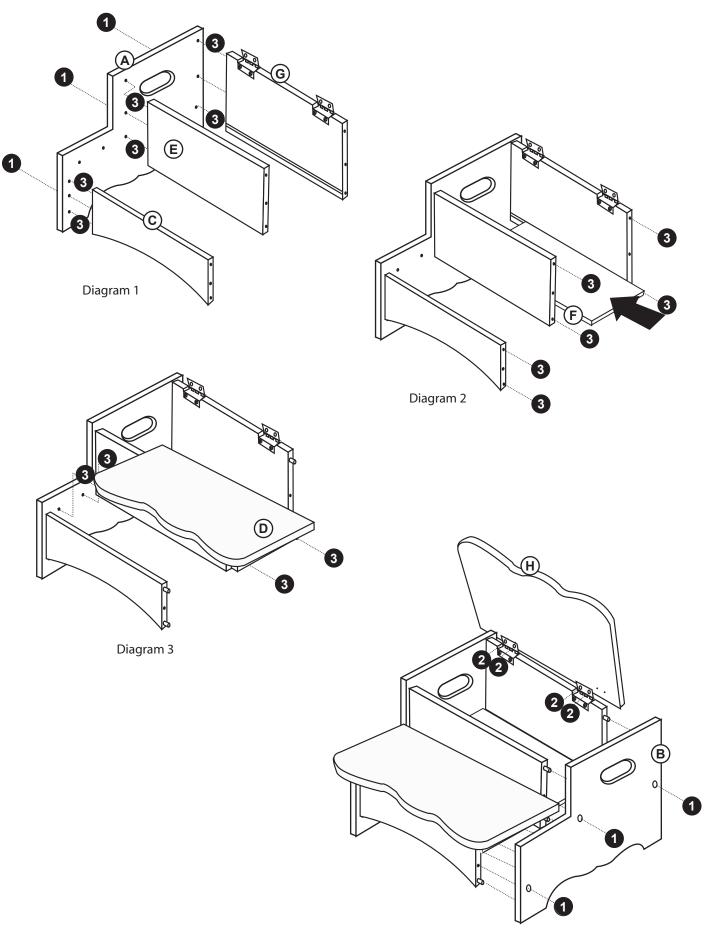

# G85706, G86206 **Classic White/Espresso** Storage Step-Up Assembly Instructions

For ages 2 and up. Adult assembly required.

## **A** WARNING

(6)

(4)

3 (16)

(\$ )000000

Small parts and sharp points may be present prior to assembly.

Diagram 4