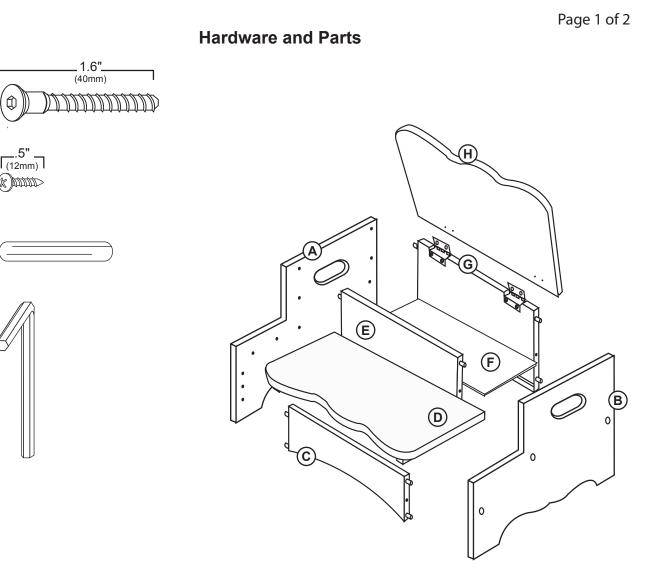

# G85706, G86206 **Classic White/Espresso** Storage Step-Up Assembly Instructions

For ages 2 and up. Adult assembly required.

## **A** WARNING

(6)

(4)

3 (16)

(\$ )000000

Small parts and sharp points may be present prior to assembly.