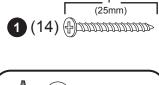

uld damage the protective coating.

## **Customer Service**

For questions regarding this product, or to receive replacement or missing parts, contact Customer Service at (800) 524-3555. Please have the model number and part number(s) located in this Assembly Instruction sheet available for reference.

### **Limited Warranty**

All Guidecraft products are warranted to the original purchaser at the time of purchase and for a period of one (1) year thereafter. In order to provide you with timely assistance, please thoroughly inspect your product for missing or defective parts immediately after opening the carton. To receive replacement or missing parts under this warranty, contact Customer Service. You will also need your sales receipt or other proof of purchase.

## **Hardware and Parts**