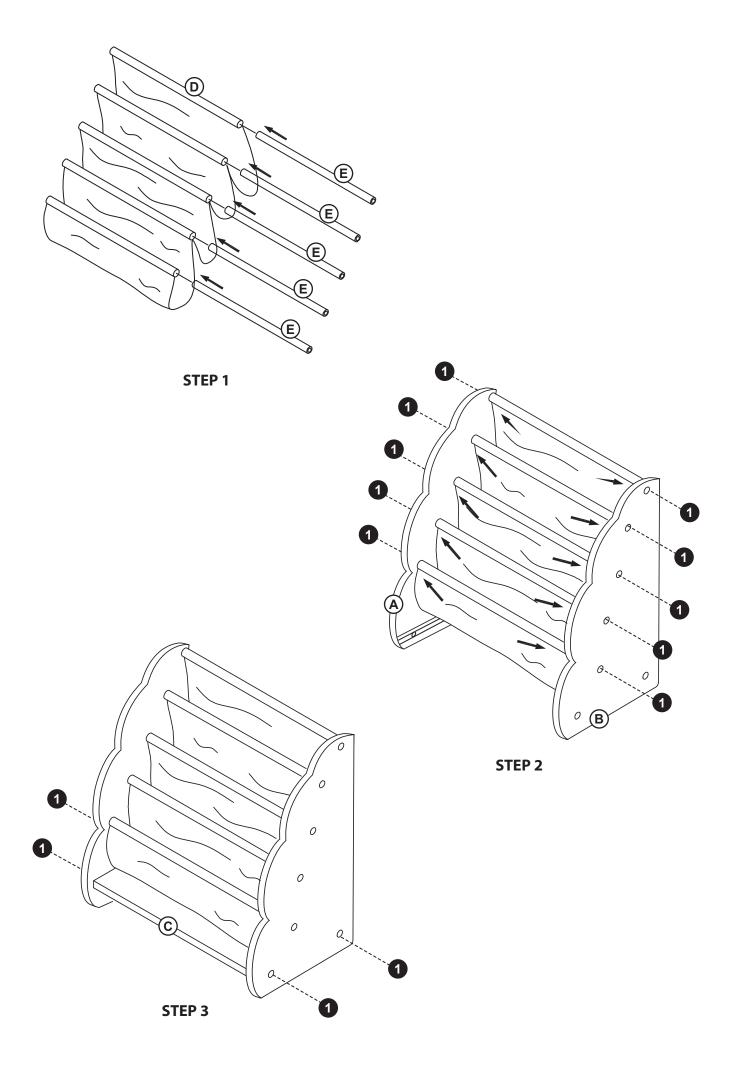

# G86700 Farm Friends Book Display Assembly Instructions

For ages 2 and up.
Adult assembly required.