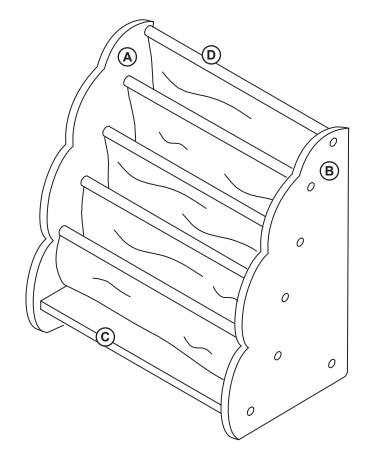

# G86700 Farm Friends Book Display Assembly Instructions

For ages 2 and up.
Adult assembly required.