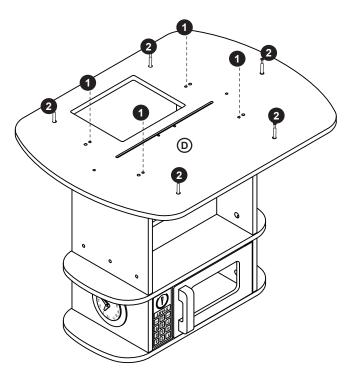

## Hardware Instructions

Place cam lock (3) in the appropriate hole as indicated per step.

Using a philips-head screwdriver, screw in cam pin (2) in specified hole.

After joining cam pin (2) and cam lock (3), tighten cam lock (3) with a philips-head screwdriver for secure assembly.