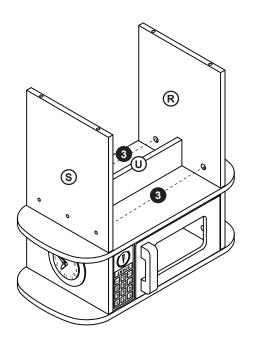

## Hardware Instructions

Place cam lock (3) in the appropriate hole as indicated per step.

Using a philips-head screwdriver, screw in cam pin (2) in specified hole.

After joining cam pin (2) and cam lock (3), tighten cam lock (3) with a philips-head screwdriver for secure assembly.