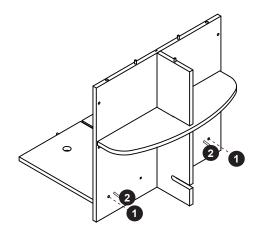

## Hardware Instructions

Place cam lock (3) in the appropriate hole as indicated per step.

Using a philips-head screwdriver, screw in cam pin (2) in specified hole.

After joining cam pin (2) and cam lock (3), tighten cam lock (3) with a philips-head screwdriver for secure assembly.