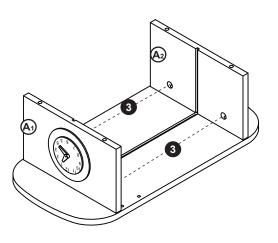

## Hardware Instructions

Place cam lock (3) in the appropriate hole as indicated per step.

Using a philips-head screwdriver, screw in cam pin (2) in specified hole.

After joining cam pin (2) and cam lock (3), tighten cam lock (3) with a philips-head screwdriver for secure assembly.