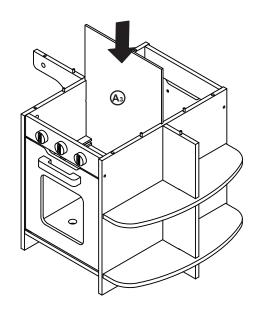

products are warranted to the original purchaser at the time of purchase and for a period of one (1) year thereafter. In order to provide you with timely assistance, please thoroughly inspect your product for missing or defective parts immediately after opening the carton. To receive replacement or missing parts under this warranty, contact Customer Service. You will also need your sales receipt or other proof of purchase.





Step 1







## Hardware Instructions

Place cam lock (3) in the appropriate hole as indicated per step.

Using a philips-head screwdriver, screw in cam pin (2) in specified hole.

After joining cam pin (2) and cam lock (3), tighten cam lock (3) with a philips-head screwdriver for secure assembly.















Step 6



Step 8



Step 9

Step 7





Step 11







Step 15



Step 12



Step 14









Step 17



Step 19