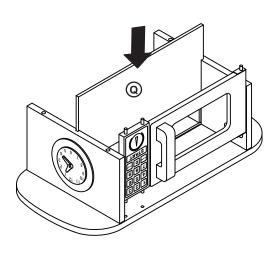

ilable for reference.

#### **Limited Warranty**

All Guidecraft products are warranted to the original purchaser at the time of purchase and for a period of one (1) year thereafter. In order to provide you with timely assistance, please thoroughly inspect your product for missing or defective parts immediately after opening the carton. To receive replacement or missing parts under this warranty, contact Customer Service. You will also need your sales receipt or other proof of purchase.





Step 1







## Hardware Instructions

Place cam lock (3) in the appropriate hole as indicated per step.

Using a philips-head screwdriver, screw in cam pin (2) in specified hole.

After joining cam pin (2) and cam lock (3), tighten cam lock (3) with a philips-head screwdriver for secure assembly.















Step 6



Step 8



Step 9

Step 7





Step 11







Step 15



Step 12



Step 14









Step 17



Step 19