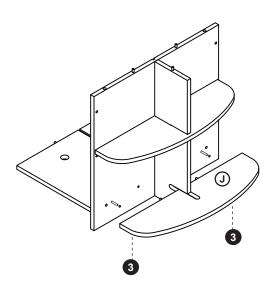

## Hardware Instructions

Place cam lock (3) in the appropriate hole as indicated per step.

Using a philips-head screwdriver, screw in cam pin (2) in specified hole.

After joining cam pin (2) and cam lock (3), tighten cam lock (3) with a philips-head screwdriver for secure assembly.