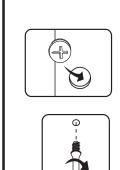

## Hardware Instructions

Place cam lock (3) in the appropriate hole as indicated per step.

Using a philips-head screwdriver, screw in cam pin (2) in specified hole.

After joining cam pin (2) and cam lock (3), tighten cam lock (3) with a philips-head screwdriver for secure assembly.