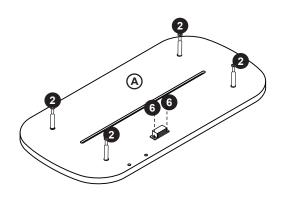

Step 1

## Hardware Instructions

Place cam lock (3) in the appropriate hole as indicated per step.

Using a philips-head screwdriver, screw in cam pin (2) in specified hole.

After joining cam pin (2) and cam lock (3), tighten cam lock (3) with a philips-head screwdriver for secure assembly.