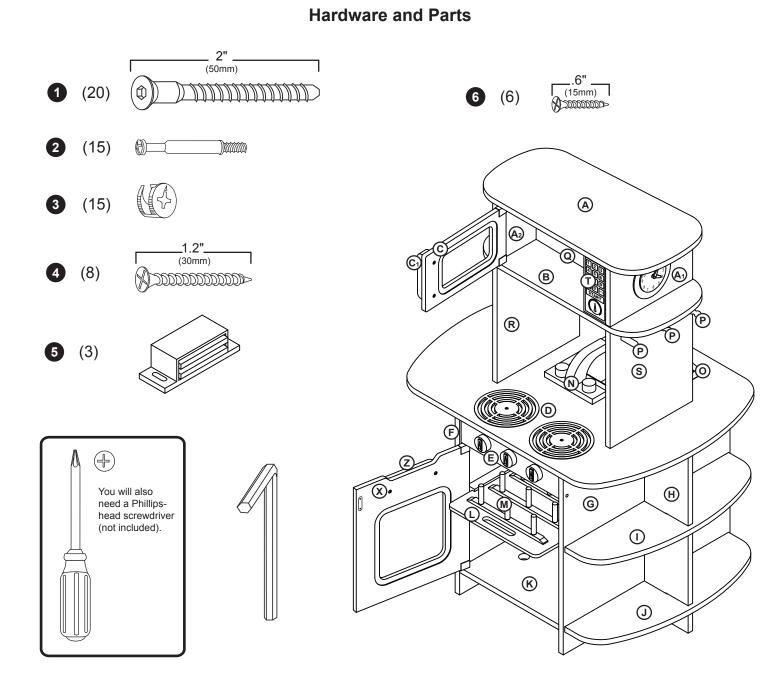

## G97278 Cafe Play Kitchen Assembly Instructions

For ages 3 and up. Adult assembly required.