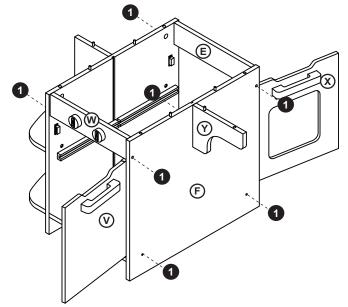

## Hardware Instructions

Place cam lock (3) in the appropriate hole as indicated per step.

Using a philips-head screwdriver, screw in cam pin (2) in specified hole.

After joining cam pin (2) and cam lock (3), tighten cam lock (3) with a philips-head screwdriver for secure assembly.