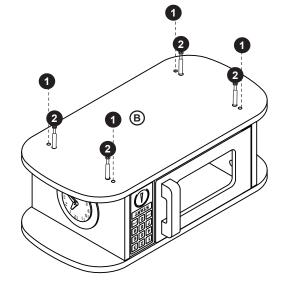

## Hardware Instructions

Place cam lock (3) in the appropriate hole as indicated per step.

Using a philips-head screwdriver, screw in cam pin (2) in specified hole.

After joining cam pin (2) and cam lock (3), tighten cam lock (3) with a philips-head screwdriver for secure assembly.