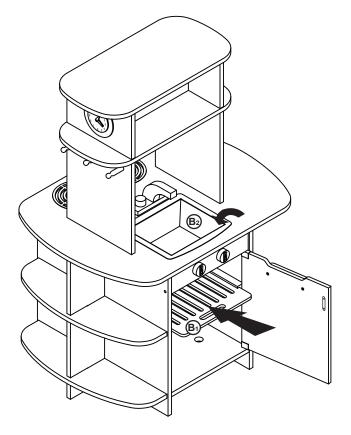

purchaser at the time of purchase and for a period of one (1) year thereafter. In order to provide you with timely assistance, please thoroughly inspect your product for missing or defective parts immediately after opening the carton. To receive replacement or missing parts under this warranty, contact Customer Service. You will also need your sales receipt or other proof of purchase.





Step 1







## Hardware Instructions

Place cam lock (3) in the appropriate hole as indicated per step.

Using a philips-head screwdriver, screw in cam pin (2) in specified hole.

After joining cam pin (2) and cam lock (3), tighten cam lock (3) with a philips-head screwdriver for secure assembly.















Step 6



Step 8



Step 9

Step 7





Step 11







Step 15



Step 12



Step 14









Step 17



Step 19