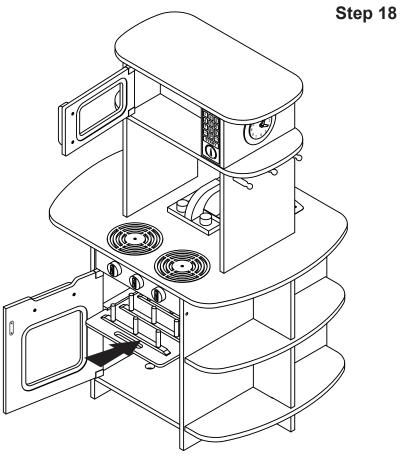

t the time of purchase and for a period of one (1) year thereafter. In order to provide you with timely assistance, please thoroughly inspect your product for missing or defective parts immediately after opening the carton. To receive replacement or missing parts under this warranty, contact Customer Service. You will also need your sales receipt or other proof of purchase.





Step 1







## Hardware Instructions

Place cam lock (3) in the appropriate hole as indicated per step.

Using a philips-head screwdriver, screw in cam pin (2) in specified hole.

After joining cam pin (2) and cam lock (3), tighten cam lock (3) with a philips-head screwdriver for secure assembly.















Step 6



Step 8



Step 9

Step 7





Step 11







Step 15



Step 12



Step 14









Step 17



Step 19