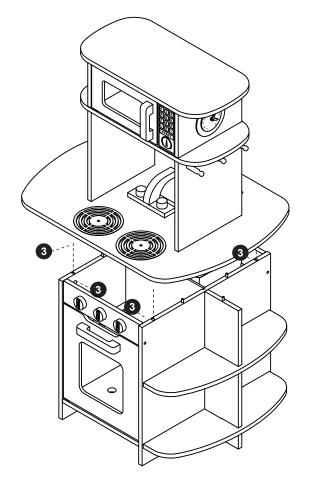

## Hardware Instructions

Place cam lock (3) in the appropriate hole as indicated per step.

Using a philips-head screwdriver, screw in cam pin (2) in specified hole.

After joining cam pin (2) and cam lock (3), tighten cam lock (3) with a philips-head screwdriver for secure assembly.

Step 6

Step 8

Step 9

Step 7

Step 11

Step 15

Step 12

Step 14