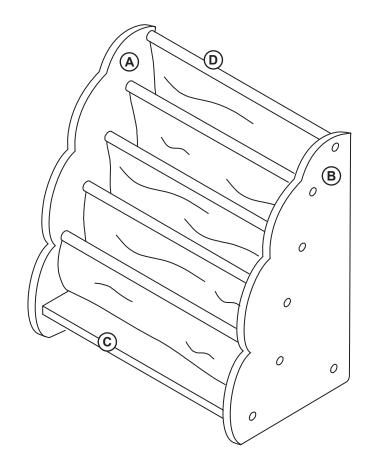

# G86600 Butterfly Buddies Book Display Assembly Instructions

For ages 2 and up. Adult assembly required.