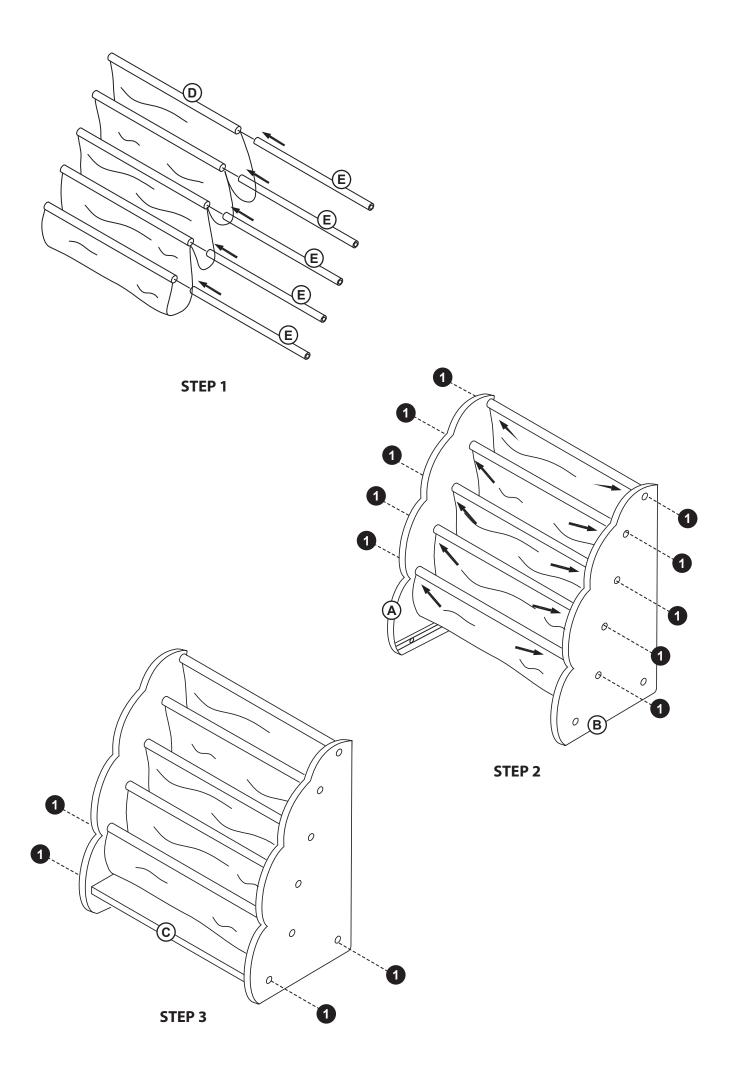

# G86600 Butterfly Buddies Book Display Assembly Instructions

For ages 2 and up. Adult assembly required.