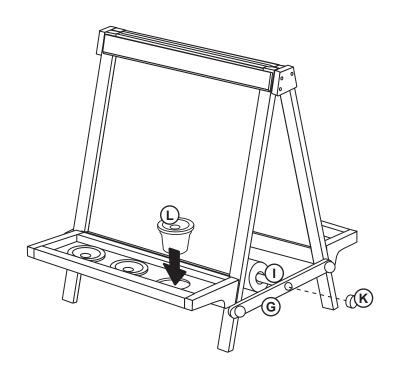

For questions regarding this product, or to receive replacement or missing parts, contact Customer Service at (800) 524-3555. Please have the model number and part number(s) located in this Assembly Instruction sheet available for reference.

### **Limited Warranty**

This Guidecraft product is warranted to the original purchaser at the time of purchase and for a period of one (1) year thereafter. In order to provide you with timely assistance, please thoroughly inspect your product for missing or defective parts immediately after opening the carton. To receive replacement or missing parts under this warranty, contact Customer Service. You will also need your sales receipt or other proof of purchase.

page 1 of 3

### **Hardware and Parts**







STEP 1 STEP 2



STEP 3 STEP 4



STEP 5



STEP 6