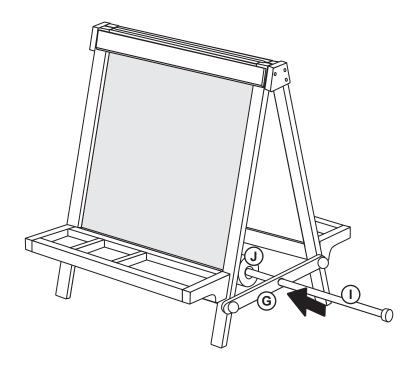

ervice**

For questions regarding this product, or to receive replacement or missing parts, contact Customer Service at (800) 524-3555. Please have the model number and part number(s) located in this Assembly Instruction sheet available for reference.

### **Limited Warranty**

This Guidecraft product is warranted to the original purchaser at the time of purchase and for a period of one (1) year thereafter. In order to provide you with timely assistance, please thoroughly inspect your product for missing or defective parts immediately after opening the carton. To receive replacement or missing parts under this warranty, contact Customer Service. You will also need your sales receipt or other proof of purchase.

page 1 of 3

### **Hardware and Parts**







STEP 1 STEP 2



STEP 3 STEP 4



STEP 5



STEP 6