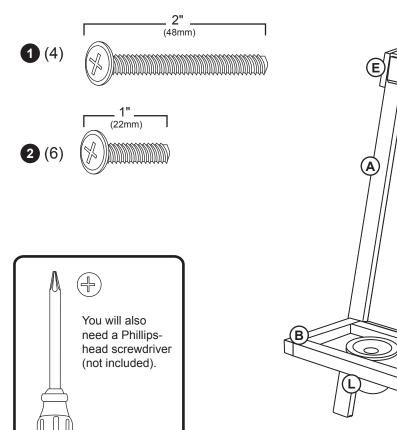

protective coating.

#### **Customer Service**

For questions regarding this product, or to receive replacement or missing parts, contact Customer Service at (800) 524-3555. Please have the model number and part number(s) located in this Assembly Instruction sheet available for reference.

### **Limited Warranty**

This Guidecraft product is warranted to the original purchaser at the time of purchase and for a period of one (1) year thereafter. In order to provide you with timely assistance, please thoroughly inspect your product for missing or defective parts immediately after opening the carton. To receive replacement or missing parts under this warranty, contact Customer Service. You will also need your sales receipt or other proof of purchase.

page 1 of 3

### **Hardware and Parts**







STEP 1 STEP 2



STEP 3 STEP 4



STEP 5



STEP 6