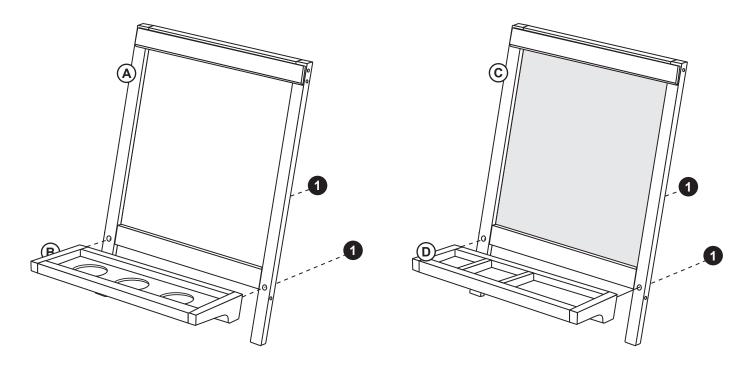

ective coating.

#### **Customer Service**

For questions regarding this product, or to receive replacement or missing parts, contact Customer Service at (800) 524-3555. Please have the model number and part number(s) located in this Assembly Instruction sheet available for reference.

### **Limited Warranty**

This Guidecraft product is warranted to the original purchaser at the time of purchase and for a period of one (1) year thereafter. In order to provide you with timely assistance, please thoroughly inspect your product for missing or defective parts immediately after opening the carton. To receive replacement or missing parts under this warranty, contact Customer Service. You will also need your sales receipt or other proof of purchase.

page 1 of 3

### **Hardware and Parts**







STEP 1 STEP 2



STEP 3 STEP 4



STEP 5



STEP 6