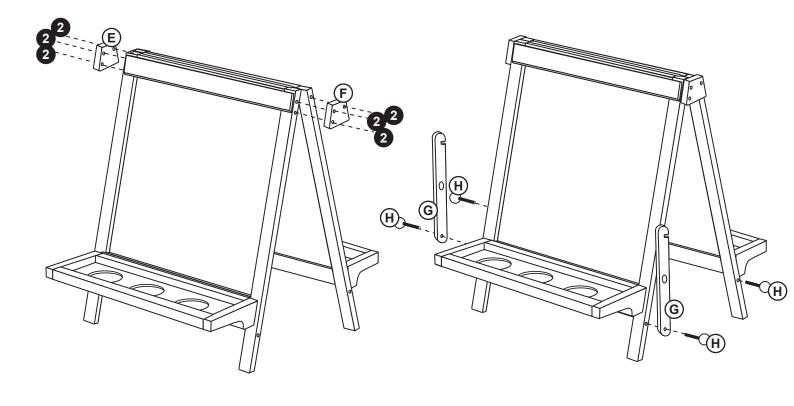

#### **Customer Service**

For questions regarding this product, or to receive replacement or missing parts, contact Customer Service at (800) 524-3555. Please have the model number and part number(s) located in this Assembly Instruction sheet available for reference.

### **Limited Warranty**

This Guidecraft product is warranted to the original purchaser at the time of purchase and for a period of one (1) year thereafter. In order to provide you with timely assistance, please thoroughly inspect your product for missing or defective parts immediately after opening the carton. To receive replacement or missing parts under this warranty, contact Customer Service. You will also need your sales receipt or other proof of purchase.

page 1 of 3

### **Hardware and Parts**







STEP 1 STEP 2



STEP 3 STEP 4



STEP 5



STEP 6