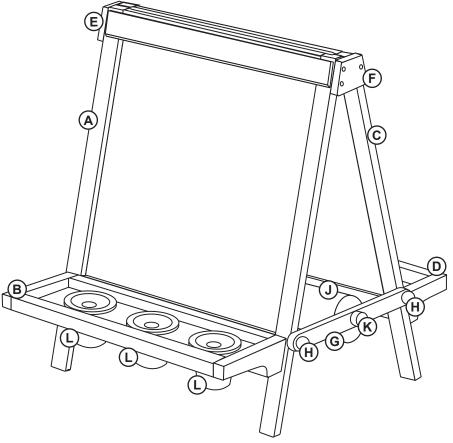

otective coating.

#### **Customer Service**

For questions regarding this product, or to receive replacement or missing parts, contact Customer Service at (800) 524-3555. Please have the model number and part number(s) located in this Assembly Instruction sheet available for reference.

### **Limited Warranty**

This Guidecraft product is warranted to the original purchaser at the time of purchase and for a period of one (1) year thereafter. In order to provide you with timely assistance, please thoroughly inspect your product for missing or defective parts immediately after opening the carton. To receive replacement or missing parts under this warranty, contact Customer Service. You will also need your sales receipt or other proof of purchase.

page 1 of 3

### **Hardware and Parts**







STEP 1 STEP 2



STEP 3 STEP 4



STEP 5



STEP 6