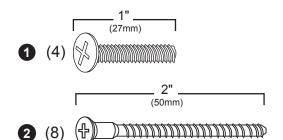

## **Hardware and Parts**

Guidecraft • 55509 Highway 19 West, Winthrop, MN 55396 • (800) 524-3555 • www.guidecraft.com