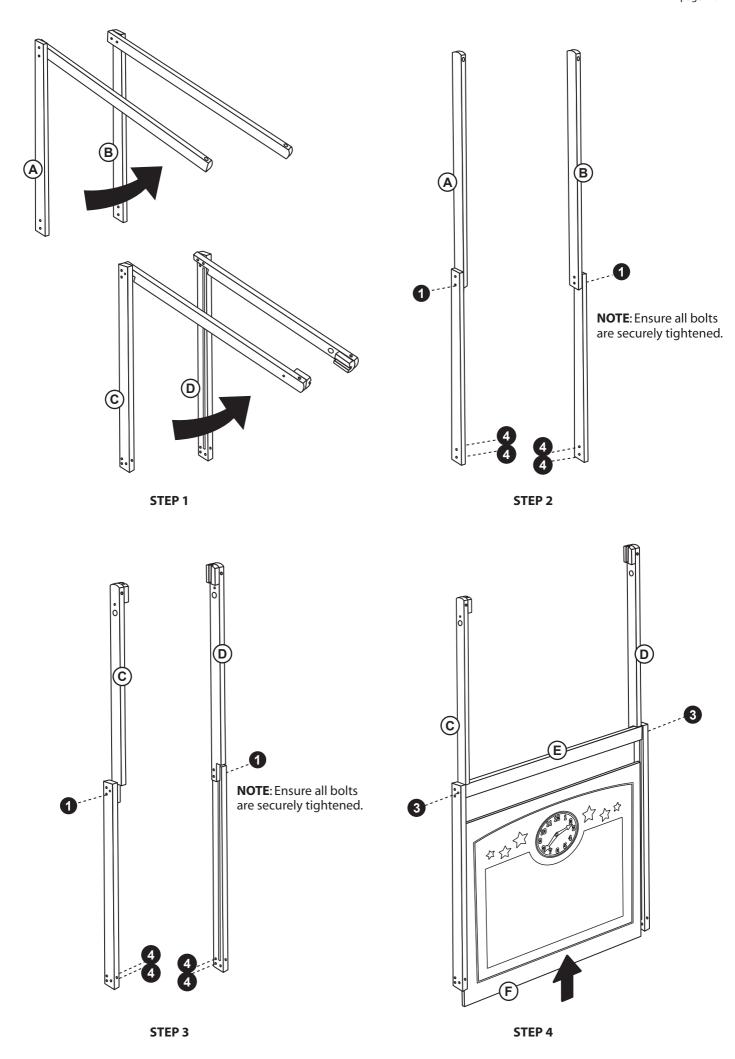

## **Hardware and Parts**

Guidecraft • 55509 Highway 19 West, Winthrop, MN 55396 • (800) 524-3555 • www.guidecraft.com