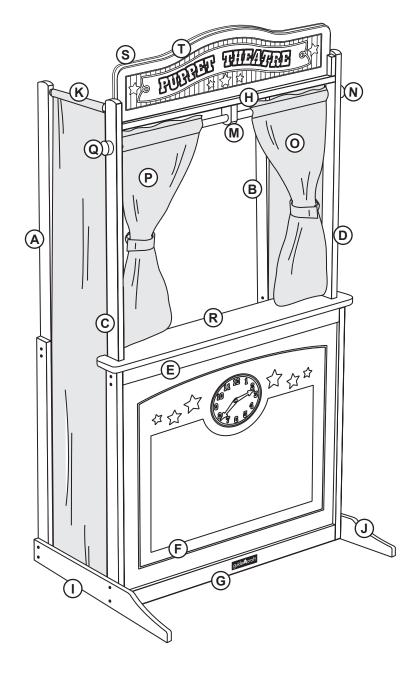

## **Hardware and Parts**

Guidecraft • 55509 Highway 19 West, Winthrop, MN 55396 • (800) 524-3555 • www.guidecraft.com