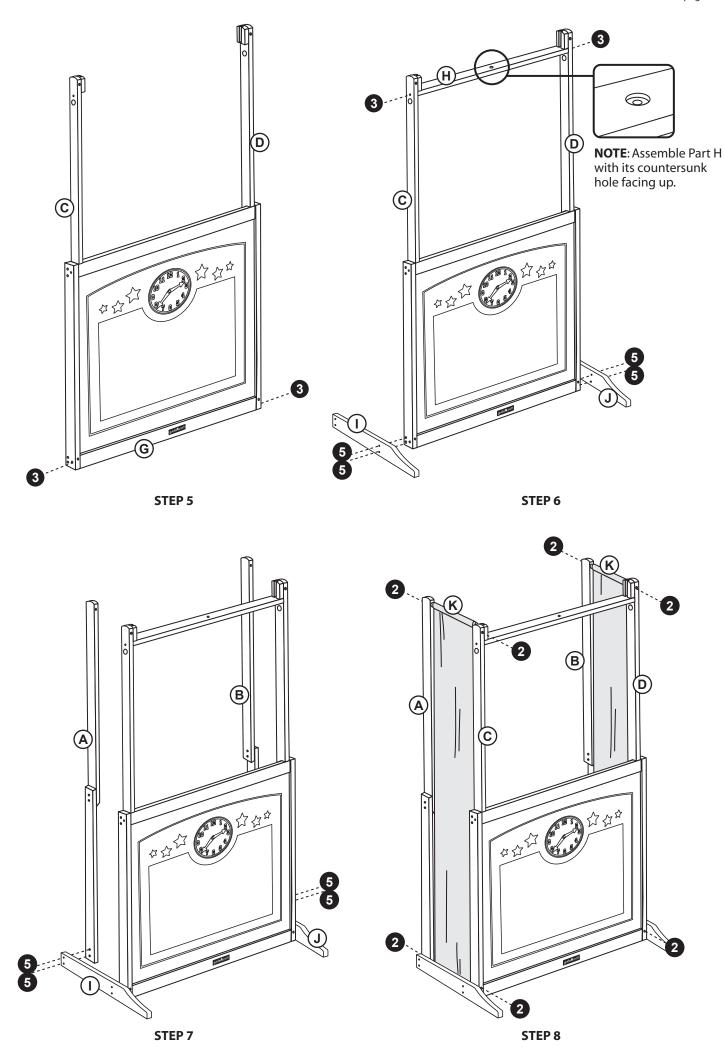

## **Hardware and Parts**

Guidecraft • 55509 Highway 19 West, Winthrop, MN 55396 • (800) 524-3555 • www.guidecraft.com