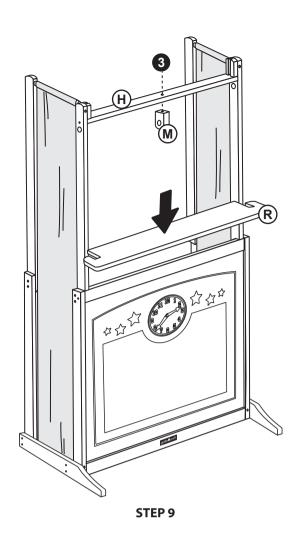

## **Hardware and Parts**

Guidecraft • 55509 Highway 19 West, Winthrop, MN 55396 • (800) 524-3555 • www.guidecraft.com