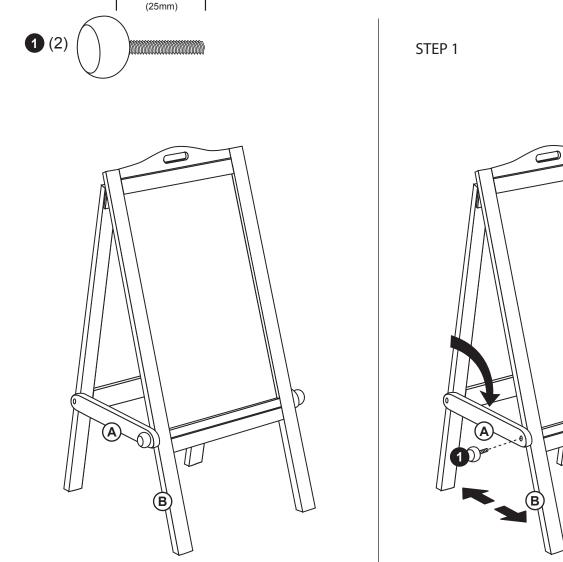

rface and could damage the protective coating.

#### **Customer Service**

For questions regarding this product, or to receive replacement or missing parts, contact Customer Service at (800) 524-3555. Please have the model number and part number(s) located in this Assembly Instruction sheet available for reference.

### **Limited Warranty**

All Guidecraft products are warranted to the original purchaser at the time of purchase and for a period of one (1) year thereafter. In order to provide you with timely assistance, please thoroughly inspect your product for missing or defective parts immediately after opening the carton. To receive replacement or missing parts under this warranty, contact Customer Service. You will also need your sales receipt or other proof of purchase.

page 1 of 1



# Hardware and Parts