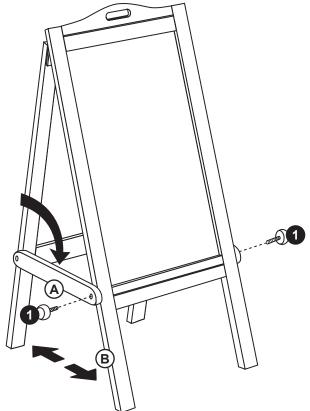

he protective coating.

#### **Customer Service**

For questions regarding this product, or to receive replacement or missing parts, contact Customer Service at (800) 524-3555. Please have the model number and part number(s) located in this Assembly Instruction sheet available for reference.

### **Limited Warranty**

All Guidecraft products are warranted to the original purchaser at the time of purchase and for a period of one (1) year thereafter. In order to provide you with timely assistance, please thoroughly inspect your product for missing or defective parts immediately after opening the carton. To receive replacement or missing parts under this warranty, contact Customer Service. You will also need your sales receipt or other proof of purchase.

page 1 of 1



# Hardware and Parts