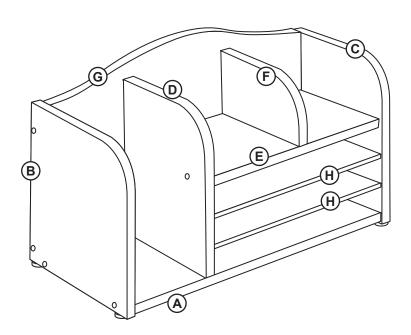

tective coating.

#### **Customer Service**

For questions regarding this product, or to receive replacement or missing parts, contact Customer Service at (800) 524-3555. Please have the model number and part number(s) located in this Assembly Instruction sheet available for reference.

### **Limited Warranty**

All Guidecraft products are warranted to the original purchaser at the time of purchase and for a period of one (1) year thereafter. In order to provide you with timely assistance, please thoroughly inspect your product for missing or defective parts immediately after opening the carton. To receive replacement or missing parts under this warranty, contact Customer Service. You will also need your sales receipt or other proof of purchase.

page 1 of 3

# **Hardware and Parts**











STEP 2