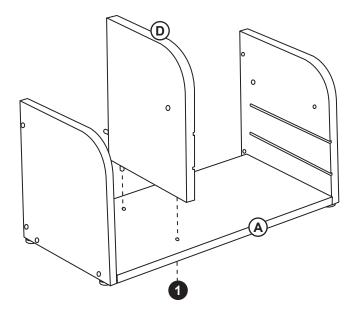

ive coating.

#### **Customer Service**

For questions regarding this product, or to receive replacement or missing parts, contact Customer Service at (800) 524-3555. Please have the model number and part number(s) located in this Assembly Instruction sheet available for reference.

### **Limited Warranty**

All Guidecraft products are warranted to the original purchaser at the time of purchase and for a period of one (1) year thereafter. In order to provide you with timely assistance, please thoroughly inspect your product for missing or defective parts immediately after opening the carton. To receive replacement or missing parts under this warranty, contact Customer Service. You will also need your sales receipt or other proof of purchase.

page 1 of 3

# **Hardware and Parts**











STEP 2