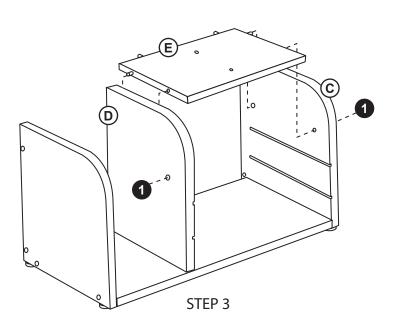

g.

#### **Customer Service**

For questions regarding this product, or to receive replacement or missing parts, contact Customer Service at (800) 524-3555. Please have the model number and part number(s) located in this Assembly Instruction sheet available for reference.

### **Limited Warranty**

All Guidecraft products are warranted to the original purchaser at the time of purchase and for a period of one (1) year thereafter. In order to provide you with timely assistance, please thoroughly inspect your product for missing or defective parts immediately after opening the carton. To receive replacement or missing parts under this warranty, contact Customer Service. You will also need your sales receipt or other proof of purchase.

page 1 of 3

# **Hardware and Parts**











STEP 2