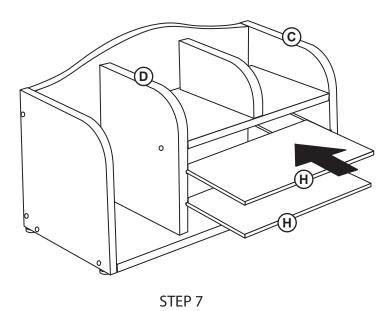

## **Customer Service**

For questions regarding this product, or to receive replacement or missing parts, contact Customer Service at (800) 524-3555. Please have the model number and part number(s) located in this Assembly Instruction sheet available for reference.

### **Limited Warranty**

All Guidecraft products are warranted to the original purchaser at the time of purchase and for a period of one (1) year thereafter. In order to provide you with timely assistance, please thoroughly inspect your product for missing or defective parts immediately after opening the carton. To receive replacement or missing parts under this warranty, contact Customer Service. You will also need your sales receipt or other proof of purchase.

page 1 of 3

# **Hardware and Parts**











STEP 2