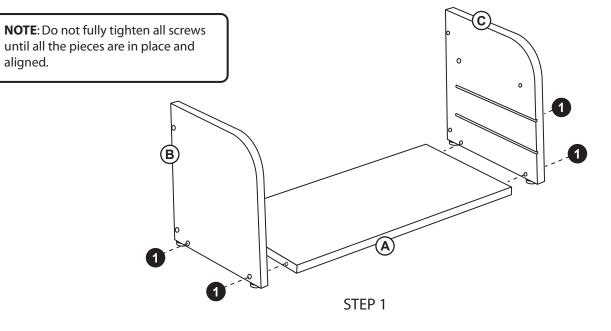

ctive coating.

#### **Customer Service**

For questions regarding this product, or to receive replacement or missing parts, contact Customer Service at (800) 524-3555. Please have the model number and part number(s) located in this Assembly Instruction sheet available for reference.

### **Limited Warranty**

All Guidecraft products are warranted to the original purchaser at the time of purchase and for a period of one (1) year thereafter. In order to provide you with timely assistance, please thoroughly inspect your product for missing or defective parts immediately after opening the carton. To receive replacement or missing parts under this warranty, contact Customer Service. You will also need your sales receipt or other proof of purchase.

page 1 of 3

# **Hardware and Parts**











STEP 2