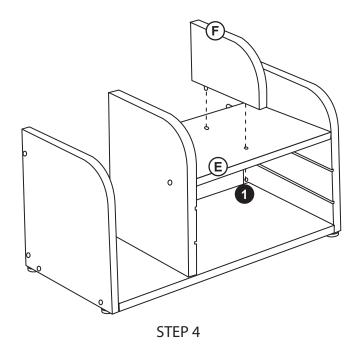

#### **Customer Service**

For questions regarding this product, or to receive replacement or missing parts, contact Customer Service at (800) 524-3555. Please have the model number and part number(s) located in this Assembly Instruction sheet available for reference.

### **Limited Warranty**

All Guidecraft products are warranted to the original purchaser at the time of purchase and for a period of one (1) year thereafter. In order to provide you with timely assistance, please thoroughly inspect your product for missing or defective parts immediately after opening the carton. To receive replacement or missing parts under this warranty, contact Customer Service. You will also need your sales receipt or other proof of purchase.

page 1 of 3

# **Hardware and Parts**











STEP 2