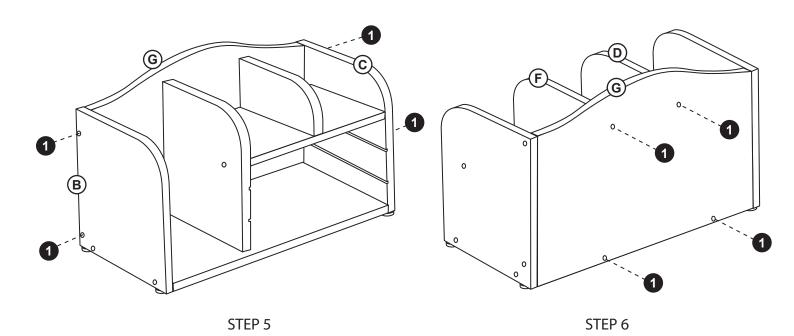

#### **Customer Service**

For questions regarding this product, or to receive replacement or missing parts, contact Customer Service at (800) 524-3555. Please have the model number and part number(s) located in this Assembly Instruction sheet available for reference.

### **Limited Warranty**

All Guidecraft products are warranted to the original purchaser at the time of purchase and for a period of one (1) year thereafter. In order to provide you with timely assistance, please thoroughly inspect your product for missing or defective parts immediately after opening the carton. To receive replacement or missing parts under this warranty, contact Customer Service. You will also need your sales receipt or other proof of purchase.

page 1 of 3

# **Hardware and Parts**











STEP 2