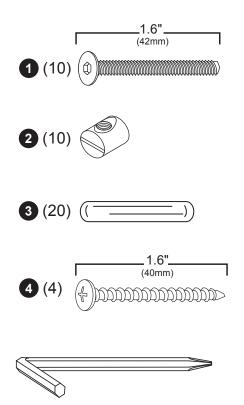

protective coating.

### **Customer Service**

For questions regarding this product, or to receive replacement or missing parts, contact Customer Service at (800) 524-3555. Please have the model number and part number(s) located in this Assembly Instruction sheet available for reference.

#### **Limited Warranty**

All Guidecraft products are warranted to the original purchaser at the time of purchase and for a period of one (1) year thereafter. In order to provide you with timely assistance, please thoroughly inspect your product for missing or defective parts immediately after opening the carton. To receive replacement or missing parts under this warranty, contact Customer Service. You will also need your sales receipt or other proof of purchase.

page 1 of 3

## **Hardware and Parts**











Step 6