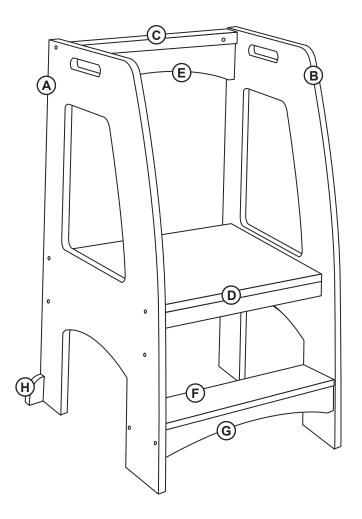

otective coating.

### **Customer Service**

For questions regarding this product, or to receive replacement or missing parts, contact Customer Service at (800) 524-3555. Please have the model number and part number(s) located in this Assembly Instruction sheet available for reference.

#### **Limited Warranty**

All Guidecraft products are warranted to the original purchaser at the time of purchase and for a period of one (1) year thereafter. In order to provide you with timely assistance, please thoroughly inspect your product for missing or defective parts immediately after opening the carton. To receive replacement or missing parts under this warranty, contact Customer Service. You will also need your sales receipt or other proof of purchase.

page 1 of 3

## **Hardware and Parts**











Step 6