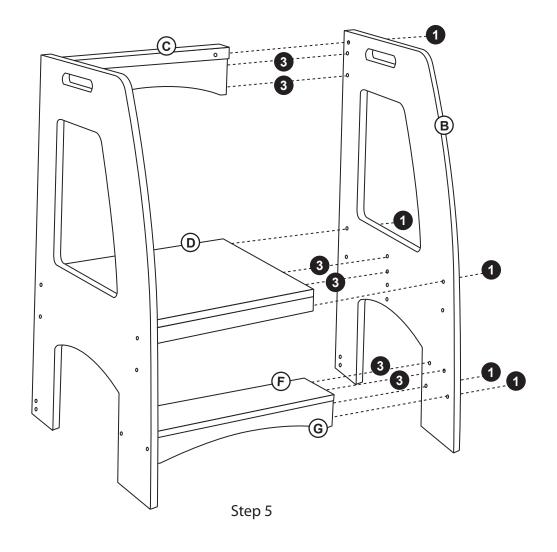

tive coating.

### **Customer Service**

For questions regarding this product, or to receive replacement or missing parts, contact Customer Service at (800) 524-3555. Please have the model number and part number(s) located in this Assembly Instruction sheet available for reference.

#### **Limited Warranty**

All Guidecraft products are warranted to the original purchaser at the time of purchase and for a period of one (1) year thereafter. In order to provide you with timely assistance, please thoroughly inspect your product for missing or defective parts immediately after opening the carton. To receive replacement or missing parts under this warranty, contact Customer Service. You will also need your sales receipt or other proof of purchase.

page 1 of 3

## **Hardware and Parts**











Step 6