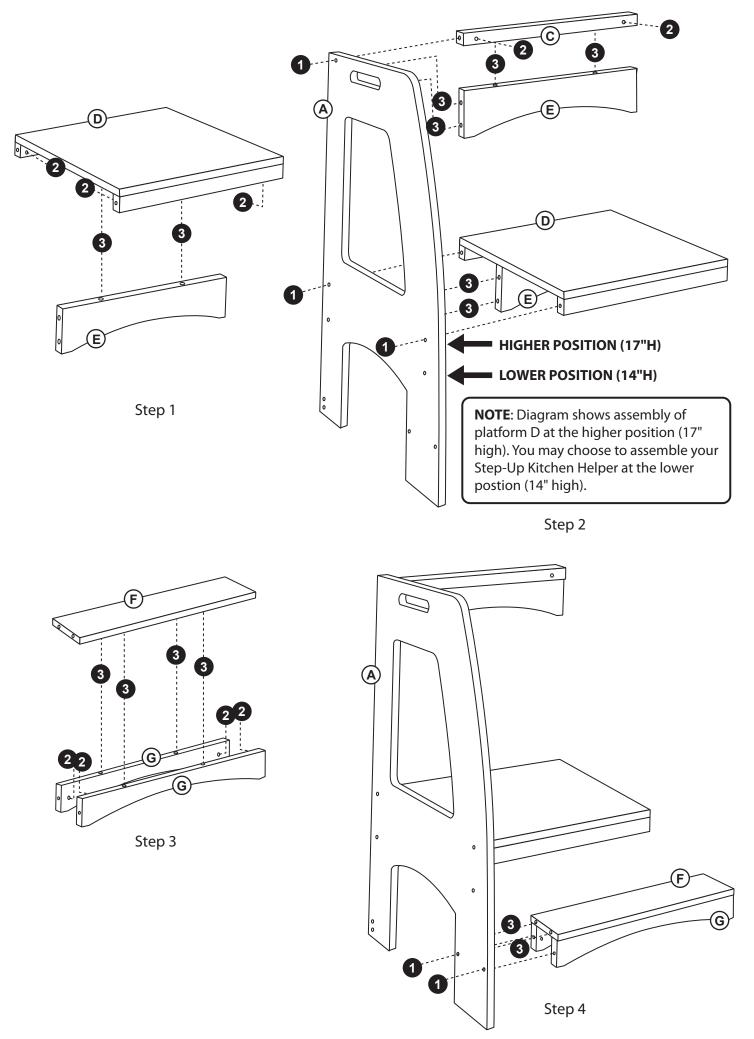

ective coating.

### **Customer Service**

For questions regarding this product, or to receive replacement or missing parts, contact Customer Service at (800) 524-3555. Please have the model number and part number(s) located in this Assembly Instruction sheet available for reference.

#### **Limited Warranty**

All Guidecraft products are warranted to the original purchaser at the time of purchase and for a period of one (1) year thereafter. In order to provide you with timely assistance, please thoroughly inspect your product for missing or defective parts immediately after opening the carton. To receive replacement or missing parts under this warranty, contact Customer Service. You will also need your sales receipt or other proof of purchase.

page 1 of 3

## **Hardware and Parts**











Step 6