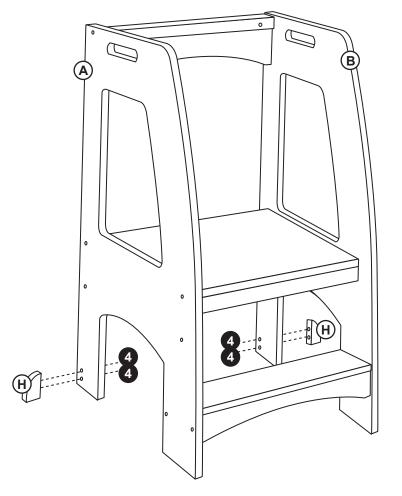

ve coating.

### **Customer Service**

For questions regarding this product, or to receive replacement or missing parts, contact Customer Service at (800) 524-3555. Please have the model number and part number(s) located in this Assembly Instruction sheet available for reference.

#### **Limited Warranty**

All Guidecraft products are warranted to the original purchaser at the time of purchase and for a period of one (1) year thereafter. In order to provide you with timely assistance, please thoroughly inspect your product for missing or defective parts immediately after opening the carton. To receive replacement or missing parts under this warranty, contact Customer Service. You will also need your sales receipt or other proof of purchase.

page 1 of 3

## **Hardware and Parts**











Step 6