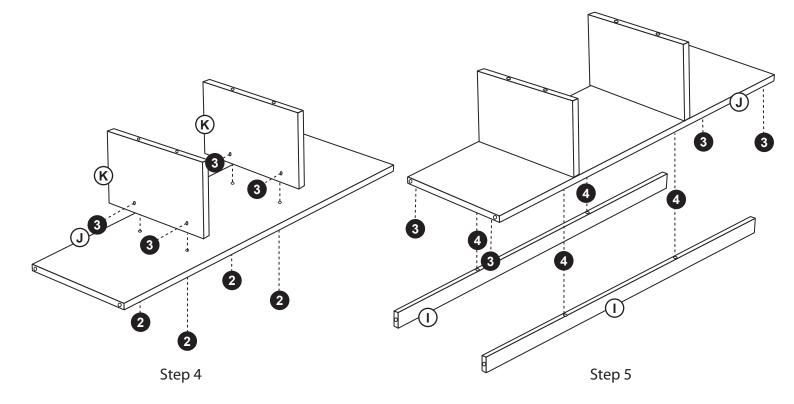

ective coating.

#### **Customer Service**

For questions regarding this product, or to receive replacement or missing parts, contact Customer Service at (800) 524-3555. Please have the model number and part number(s) located in this Assembly Instruction sheet available for reference.

#### **Limited Warranty**

All Guidecraft products are warranted to the original purchaser at the time of purchase and for a period of one (1) year thereafter. In order to provide you with timely assistance, please thoroughly inspect your product for missing or defective parts immediately after opening the carton. To receive replacement or missing parts under this warranty, contact Customer Service. You will also need your sales receipt or other proof of purchase.



page 2 of 4



Step 1



Step 2

Step 3