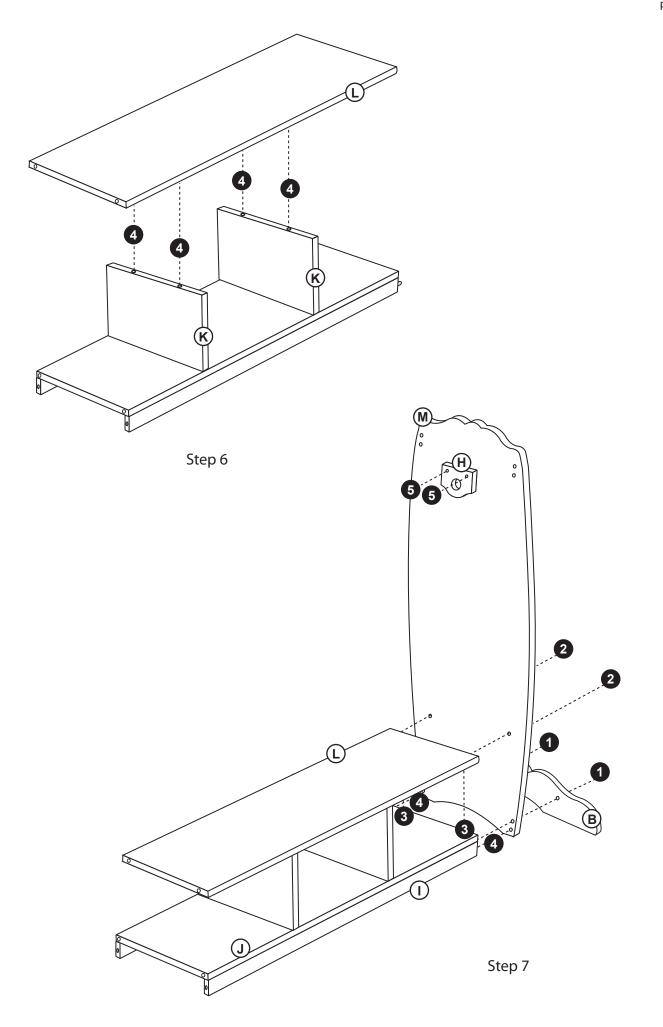

tive coating.

#### **Customer Service**

For questions regarding this product, or to receive replacement or missing parts, contact Customer Service at (800) 524-3555. Please have the model number and part number(s) located in this Assembly Instruction sheet available for reference.

#### **Limited Warranty**

All Guidecraft products are warranted to the original purchaser at the time of purchase and for a period of one (1) year thereafter. In order to provide you with timely assistance, please thoroughly inspect your product for missing or defective parts immediately after opening the carton. To receive replacement or missing parts under this warranty, contact Customer Service. You will also need your sales receipt or other proof of purchase.



page 2 of 4



Step 1



Step 2

Step 3