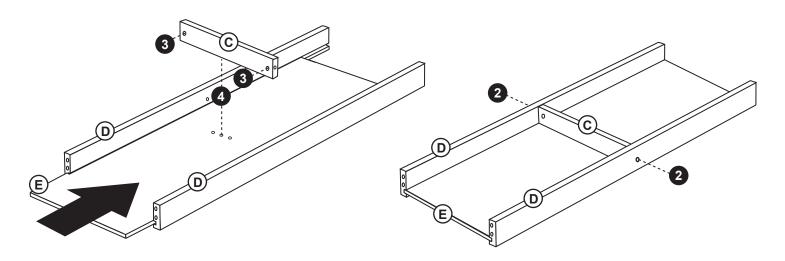

ld damage the protective coating.

#### **Customer Service**

For questions regarding this product, or to receive replacement or missing parts, contact Customer Service at (800) 524-3555. Please have the model number and part number(s) located in this Assembly Instruction sheet available for reference.

#### **Limited Warranty**

All Guidecraft products are warranted to the original purchaser at the time of purchase and for a period of one (1) year thereafter. In order to provide you with timely assistance, please thoroughly inspect your product for missing or defective parts immediately after opening the carton. To receive replacement or missing parts under this warranty, contact Customer Service. You will also need your sales receipt or other proof of purchase.



page 2 of 4



Step 1



Step 2

Step 3