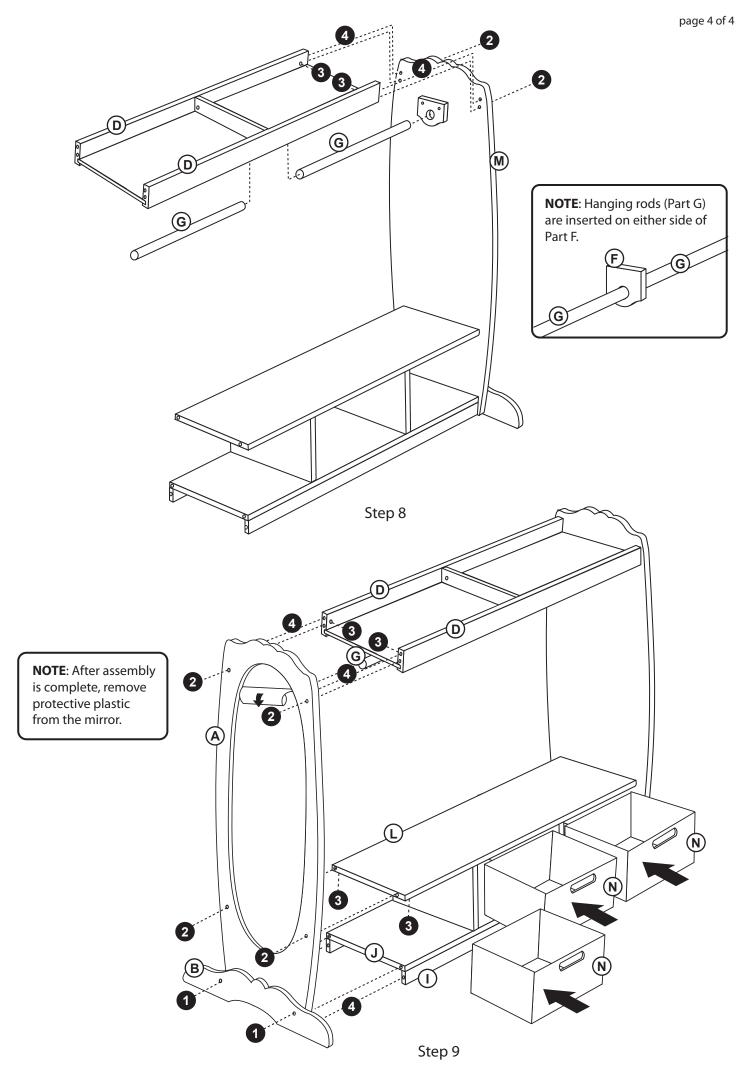

ve coating.

#### **Customer Service**

For questions regarding this product, or to receive replacement or missing parts, contact Customer Service at (800) 524-3555. Please have the model number and part number(s) located in this Assembly Instruction sheet available for reference.

#### **Limited Warranty**

All Guidecraft products are warranted to the original purchaser at the time of purchase and for a period of one (1) year thereafter. In order to provide you with timely assistance, please thoroughly inspect your product for missing or defective parts immediately after opening the carton. To receive replacement or missing parts under this warranty, contact Customer Service. You will also need your sales receipt or other proof of purchase.



page 2 of 4



Step 1



Step 2

Step 3