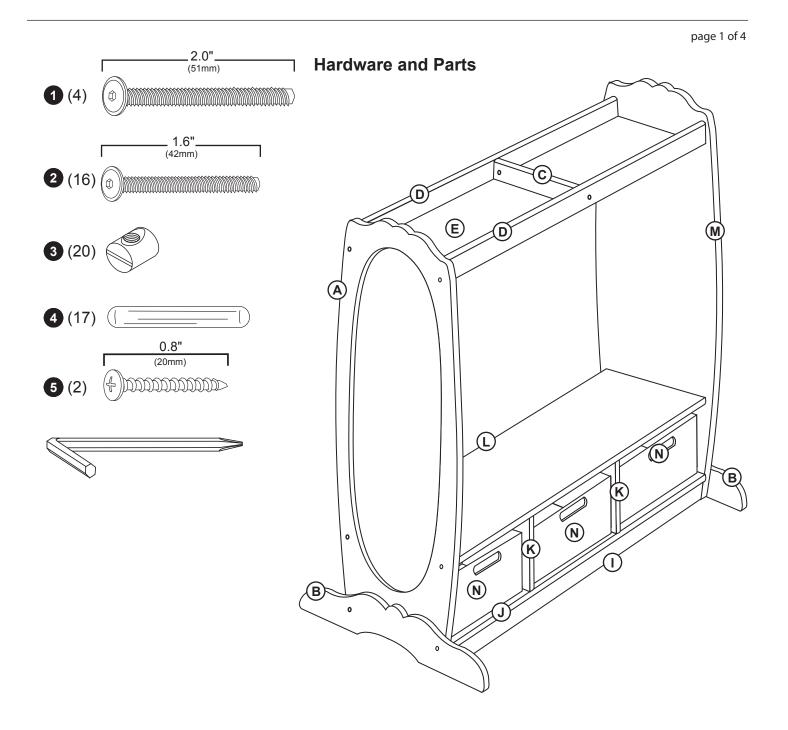

# GUIDECRAFT

## G98098, G98099 Dress-Up Storage Center Assembly Instructions

For ages 2 and up. Adult assembly required.