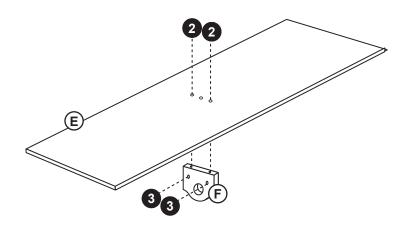

ce and could damage the protective coating.

#### **Customer Service**

For questions regarding this product, or to receive replacement or missing parts, contact Customer Service at (800) 524-3555. Please have the model number and part number(s) located in this Assembly Instruction sheet available for reference.

#### **Limited Warranty**

All Guidecraft products are warranted to the original purchaser at the time of purchase and for a period of one (1) year thereafter. In order to provide you with timely assistance, please thoroughly inspect your product for missing or defective parts immediately after opening the carton. To receive replacement or missing parts under this warranty, contact Customer Service. You will also need your sales receipt or other proof of purchase.



page 2 of 4



Step 1



Step 2

Step 3