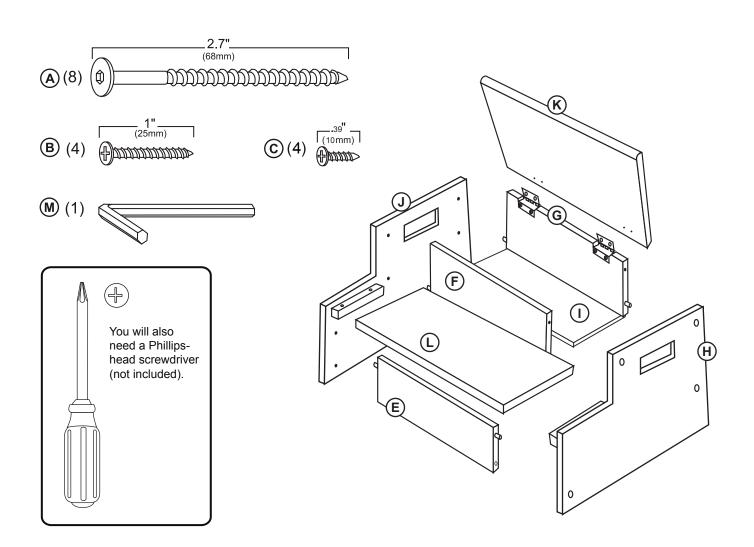

e protective coating.

## **Customer Service**

For questions regarding this product, or to receive replacement or missing parts, contact Customer Service at (800) 524-3555. Please have the model number and part number(s) located in this Assembly Instruction sheet available for reference.

### **Limited Warranty**

All Guidecraft products are warranted to the original purchaser at the time of purchase and for a period of one (1) year thereafter. In order to provide you with timely assistance, please thoroughly inspect your product for missing or defective parts immediately after opening the carton. To receive replacement or missing parts under this warranty, contact Customer Service. You will also need your sales receipt or other proof of purchase.

## **Hardware and Parts**

Page 1 of 2