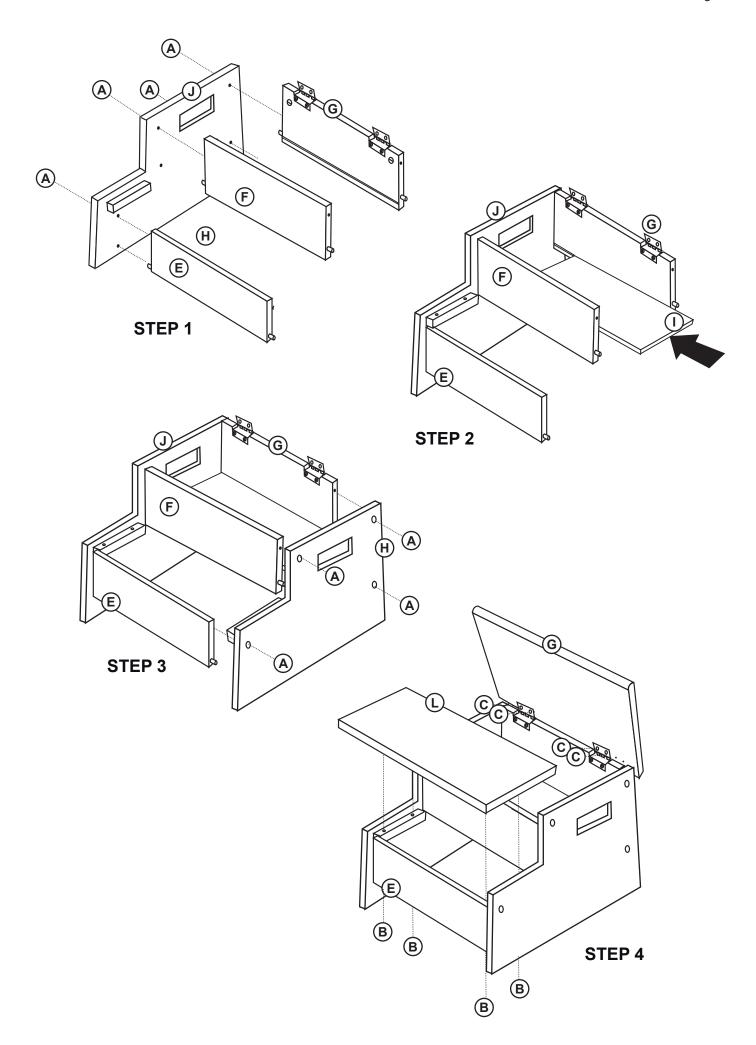

protective coating.

## **Customer Service**

For questions regarding this product, or to receive replacement or missing parts, contact Customer Service at (800) 524-3555. Please have the model number and part number(s) located in this Assembly Instruction sheet available for reference.

### **Limited Warranty**

All Guidecraft products are warranted to the original purchaser at the time of purchase and for a period of one (1) year thereafter. In order to provide you with timely assistance, please thoroughly inspect your product for missing or defective parts immediately after opening the carton. To receive replacement or missing parts under this warranty, contact Customer Service. You will also need your sales receipt or other proof of purchase.

## **Hardware and Parts**

Page 1 of 2