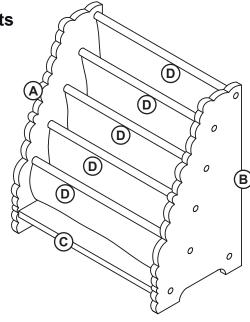

age the protective coating.

#### **Customer Service**

For questions regarding this product, or to receive replacement or missing parts, contact Customer Service at (800) 524-3555. Please have the model number and part number(s) located in this Assembly Instruction sheet available for reference.

#### **Limited Warranty**

All Guidecraft products are warranted to the original purchaser at the time of purchase and for a period of one (1) year thereafter. In order to provide you with timely assistance, please thoroughly inspect your product for missing or defective parts immediately after opening the carton. To receive replacement or missing parts under this warranty, contact Customer Service. You will also need your sales receipt or other proof of purchase.





## **Hardware and Parts**