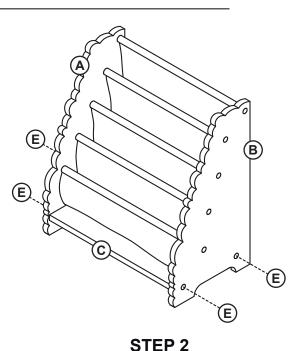

the protective coating.

#### **Customer Service**

For questions regarding this product, or to receive replacement or missing parts, contact Customer Service at (800) 524-3555. Please have the model number and part number(s) located in this Assembly Instruction sheet available for reference.

#### **Limited Warranty**

All Guidecraft products are warranted to the original purchaser at the time of purchase and for a period of one (1) year thereafter. In order to provide you with timely assistance, please thoroughly inspect your product for missing or defective parts immediately after opening the carton. To receive replacement or missing parts under this warranty, contact Customer Service. You will also need your sales receipt or other proof of purchase.





## **Hardware and Parts**