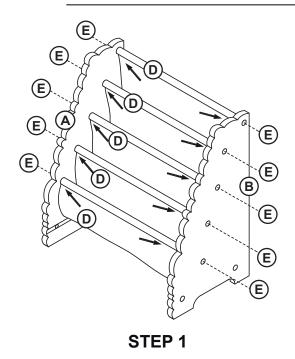

e the protective coating.

#### **Customer Service**

For questions regarding this product, or to receive replacement or missing parts, contact Customer Service at (800) 524-3555. Please have the model number and part number(s) located in this Assembly Instruction sheet available for reference.

#### **Limited Warranty**

All Guidecraft products are warranted to the original purchaser at the time of purchase and for a period of one (1) year thereafter. In order to provide you with timely assistance, please thoroughly inspect your product for missing or defective parts immediately after opening the carton. To receive replacement or missing parts under this warranty, contact Customer Service. You will also need your sales receipt or other proof of purchase.





## **Hardware and Parts**