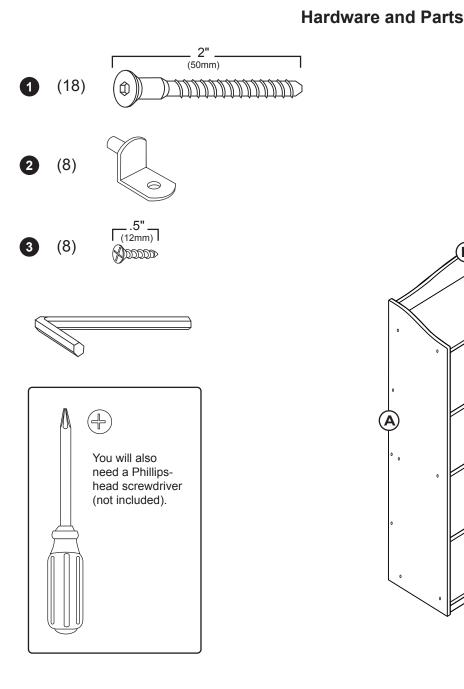

# G6476 5 Shelf Bookshelf Assembly Instructions

For ages 3 and up. Adult assembly required.