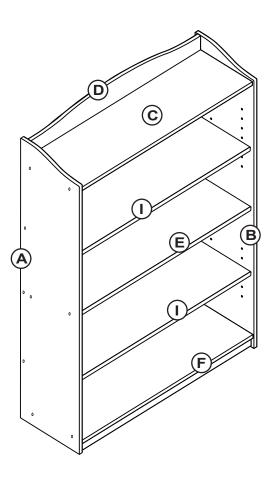

# G6476 5 Shelf Bookshelf Assembly Instructions

For ages 3 and up. Adult assembly required.