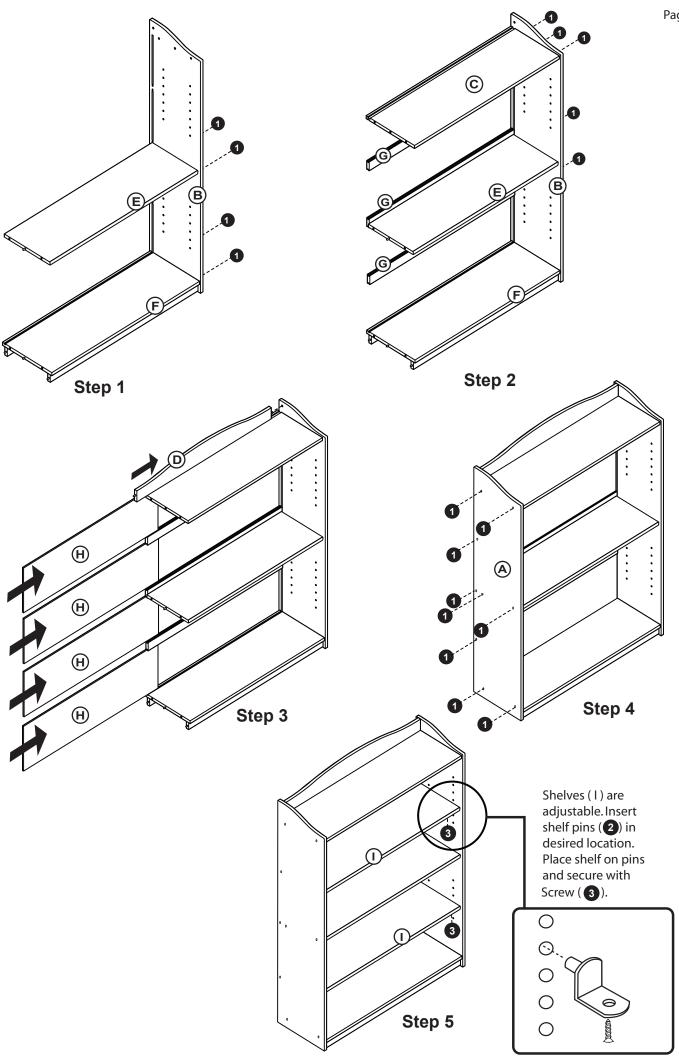

# G6476 5 Shelf Bookshelf Assembly Instructions

For ages 3 and up. Adult assembly required.