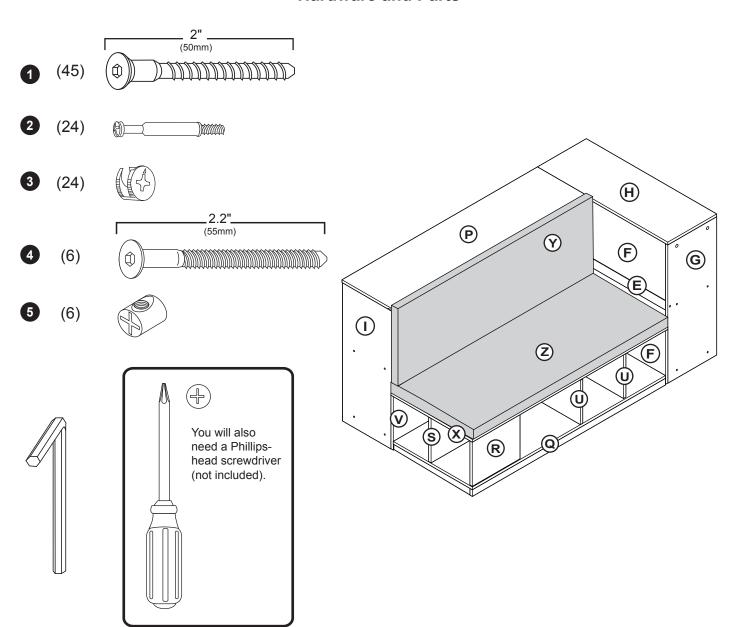

otective coating.

#### **Customer Service**

For questions regarding this product, or to receive replacement or missing parts, contact Customer Service at (800) 524-3555. Please have the model number and part number(s) located in this Assembly Instruction sheet available for reference.

#### **Limited Warranty**

All Guidecraft products are warranted to the original purchaser at the time of purchase and for a period of one (1) year thereafter. In order to provide you with timely assistance, please thoroughly inspect your product for missing or defective parts immediately after opening the carton. To receive replacement or missing parts under this warranty, contact Customer Service. You will also need your sales receipt or other proof of purchase.

Page 1 of 5

### **Hardware and Parts**











Insert barrel bolts (5) on inside panel (Part I).