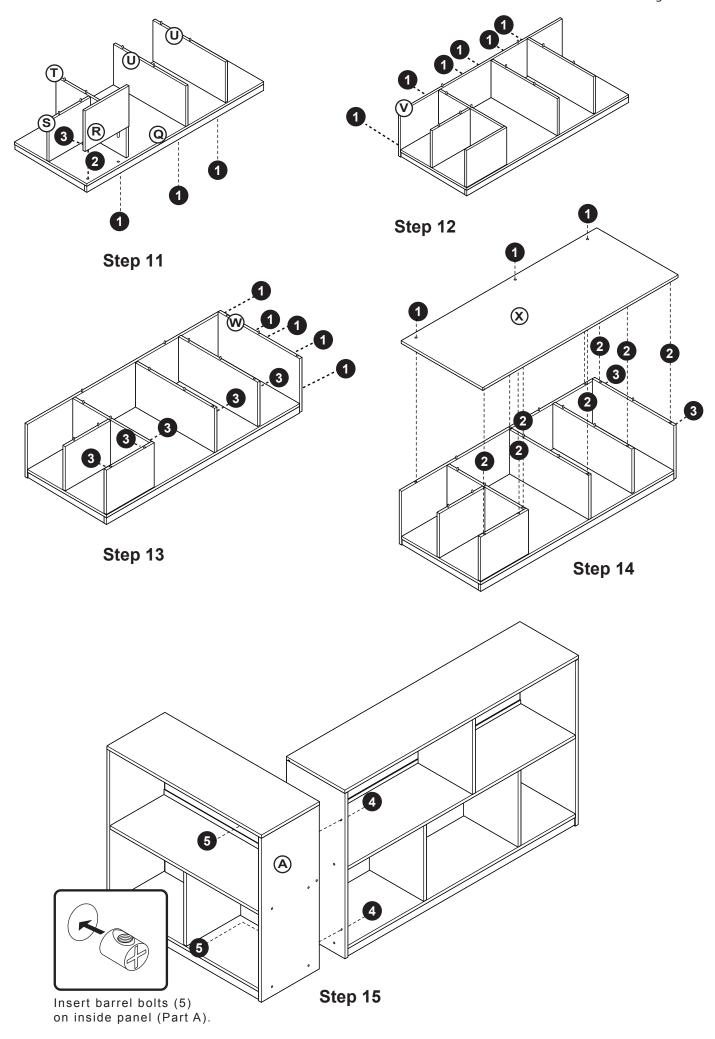

ve coating.

#### **Customer Service**

For questions regarding this product, or to receive replacement or missing parts, contact Customer Service at (800) 524-3555. Please have the model number and part number(s) located in this Assembly Instruction sheet available for reference.

#### **Limited Warranty**

All Guidecraft products are warranted to the original purchaser at the time of purchase and for a period of one (1) year thereafter. In order to provide you with timely assistance, please thoroughly inspect your product for missing or defective parts immediately after opening the carton. To receive replacement or missing parts under this warranty, contact Customer Service. You will also need your sales receipt or other proof of purchase.

Page 1 of 5

### **Hardware and Parts**











Insert barrel bolts (5) on inside panel (Part I).