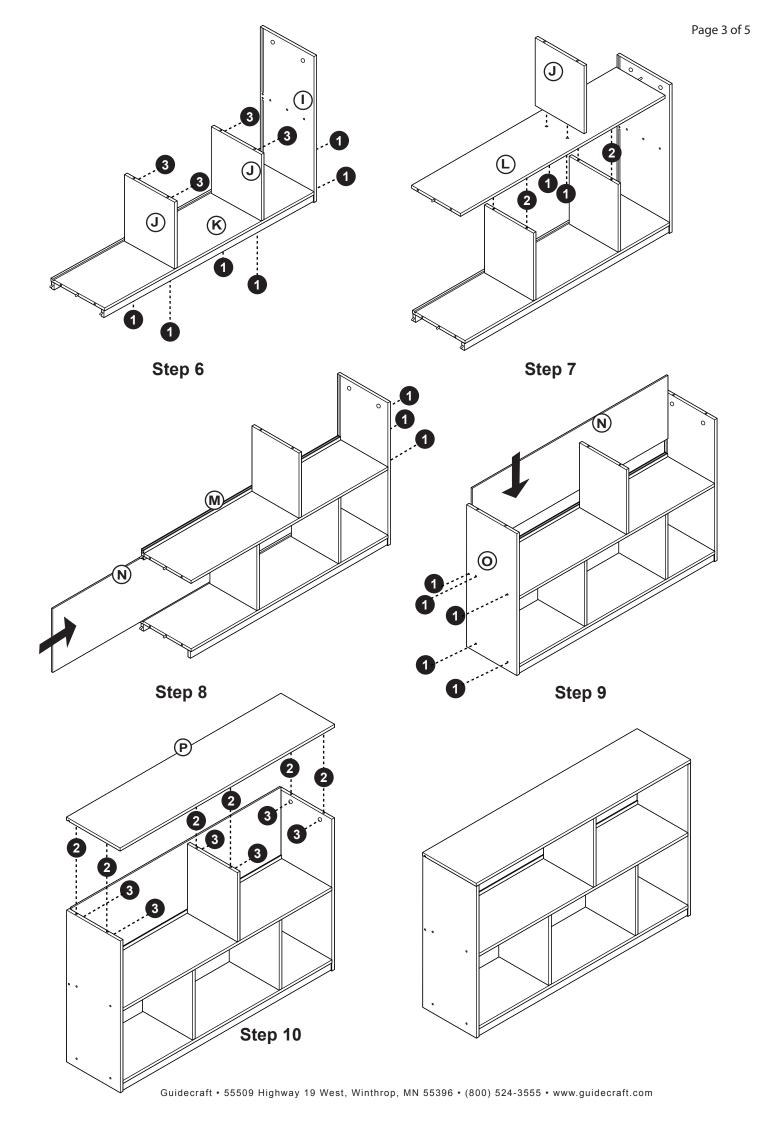

tive coating.

#### **Customer Service**

For questions regarding this product, or to receive replacement or missing parts, contact Customer Service at (800) 524-3555. Please have the model number and part number(s) located in this Assembly Instruction sheet available for reference.

#### **Limited Warranty**

All Guidecraft products are warranted to the original purchaser at the time of purchase and for a period of one (1) year thereafter. In order to provide you with timely assistance, please thoroughly inspect your product for missing or defective parts immediately after opening the carton. To receive replacement or missing parts under this warranty, contact Customer Service. You will also need your sales receipt or other proof of purchase.

Page 1 of 5

### **Hardware and Parts**











Insert barrel bolts (5) on inside panel (Part I).