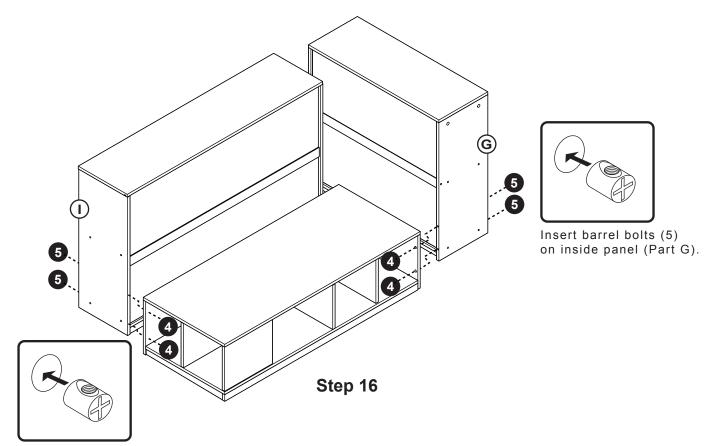

coating.

#### **Customer Service**

For questions regarding this product, or to receive replacement or missing parts, contact Customer Service at (800) 524-3555. Please have the model number and part number(s) located in this Assembly Instruction sheet available for reference.

#### **Limited Warranty**

All Guidecraft products are warranted to the original purchaser at the time of purchase and for a period of one (1) year thereafter. In order to provide you with timely assistance, please thoroughly inspect your product for missing or defective parts immediately after opening the carton. To receive replacement or missing parts under this warranty, contact Customer Service. You will also need your sales receipt or other proof of purchase.

Page 1 of 5

### **Hardware and Parts**











Insert barrel bolts (5) on inside panel (Part I).