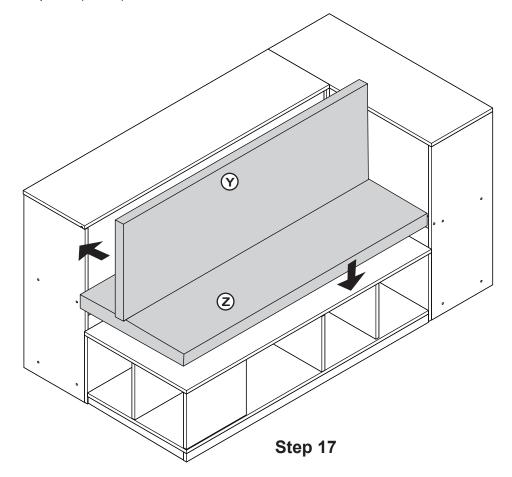

egarding this product, or to receive replacement or missing parts, contact Customer Service at (800) 524-3555. Please have the model number and part number(s) located in this Assembly Instruction sheet available for reference.

#### **Limited Warranty**

All Guidecraft products are warranted to the original purchaser at the time of purchase and for a period of one (1) year thereafter. In order to provide you with timely assistance, please thoroughly inspect your product for missing or defective parts immediately after opening the carton. To receive replacement or missing parts under this warranty, contact Customer Service. You will also need your sales receipt or other proof of purchase.

Page 1 of 5

### **Hardware and Parts**











Insert barrel bolts (5) on inside panel (Part I).