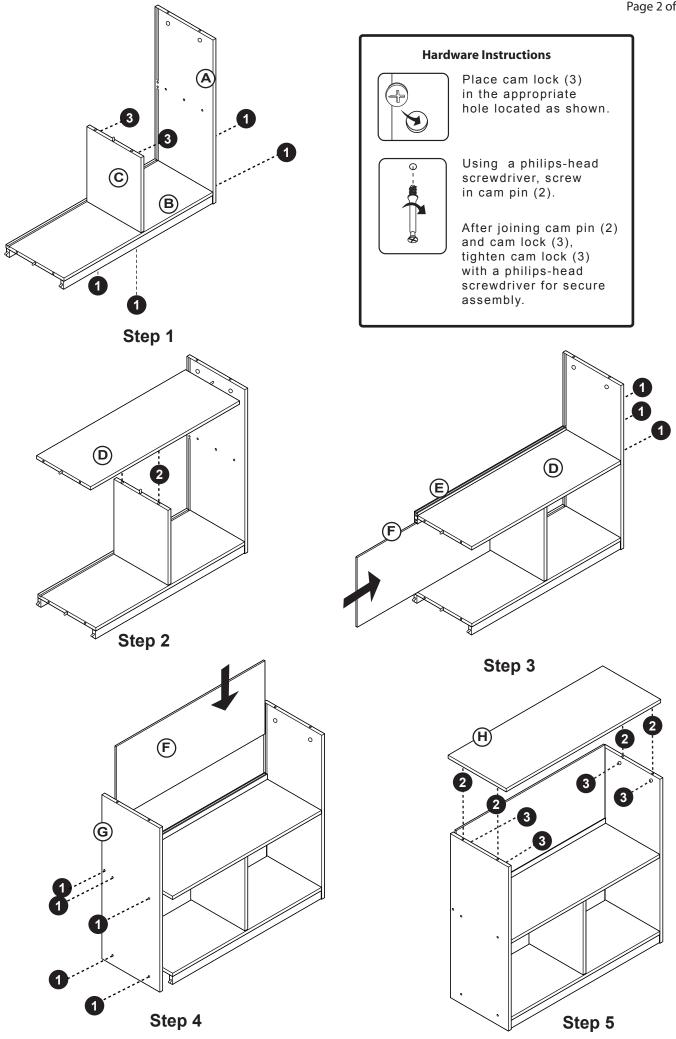

ective coating.

#### **Customer Service**

For questions regarding this product, or to receive replacement or missing parts, contact Customer Service at (800) 524-3555. Please have the model number and part number(s) located in this Assembly Instruction sheet available for reference.

#### **Limited Warranty**

All Guidecraft products are warranted to the original purchaser at the time of purchase and for a period of one (1) year thereafter. In order to provide you with timely assistance, please thoroughly inspect your product for missing or defective parts immediately after opening the carton. To receive replacement or missing parts under this warranty, contact Customer Service. You will also need your sales receipt or other proof of purchase.

Page 1 of 5

### **Hardware and Parts**











Insert barrel bolts (5) on inside panel (Part I).