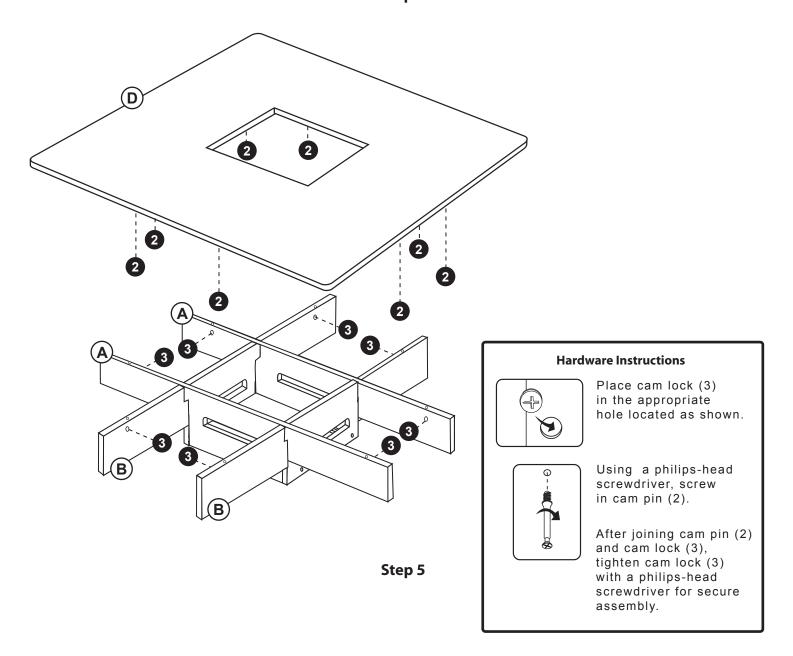

# G6472 Audio Center Table Assembly Instructions

For ages 3 and up. Adult assembly required.