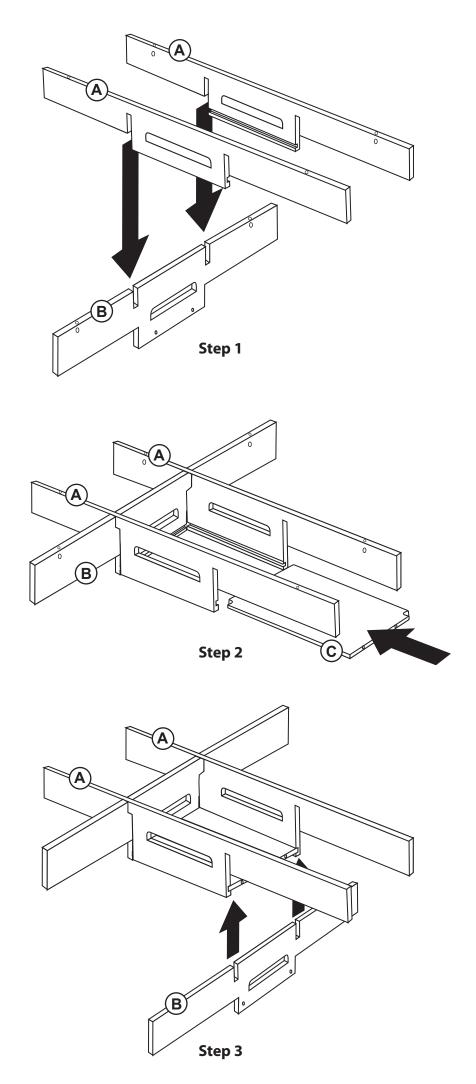

# G6472 Audio Center Table Assembly Instructions

For ages 3 and up. Adult assembly required.