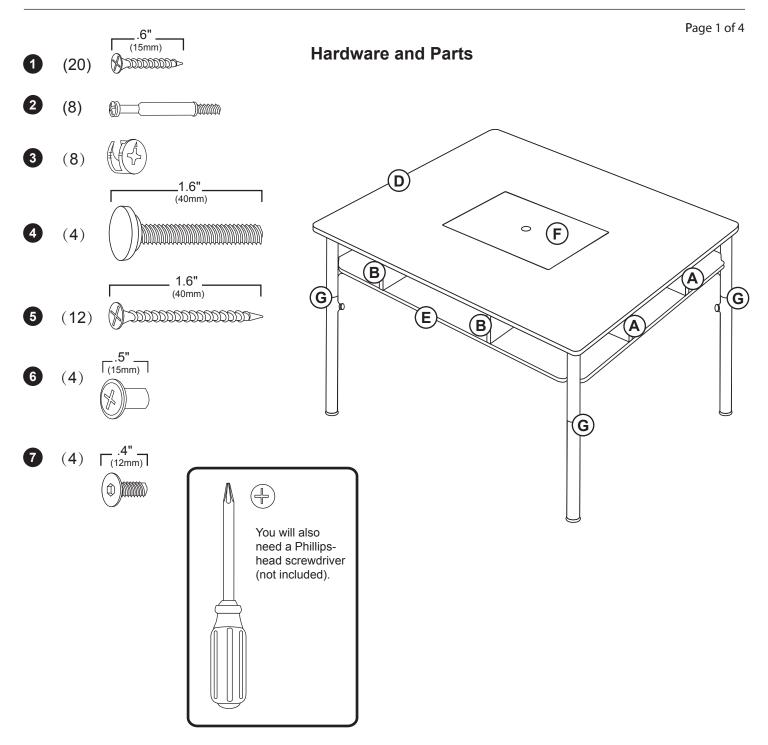

# G6472 Audio Center Table Assembly Instructions

For ages 3 and up. Adult assembly required.