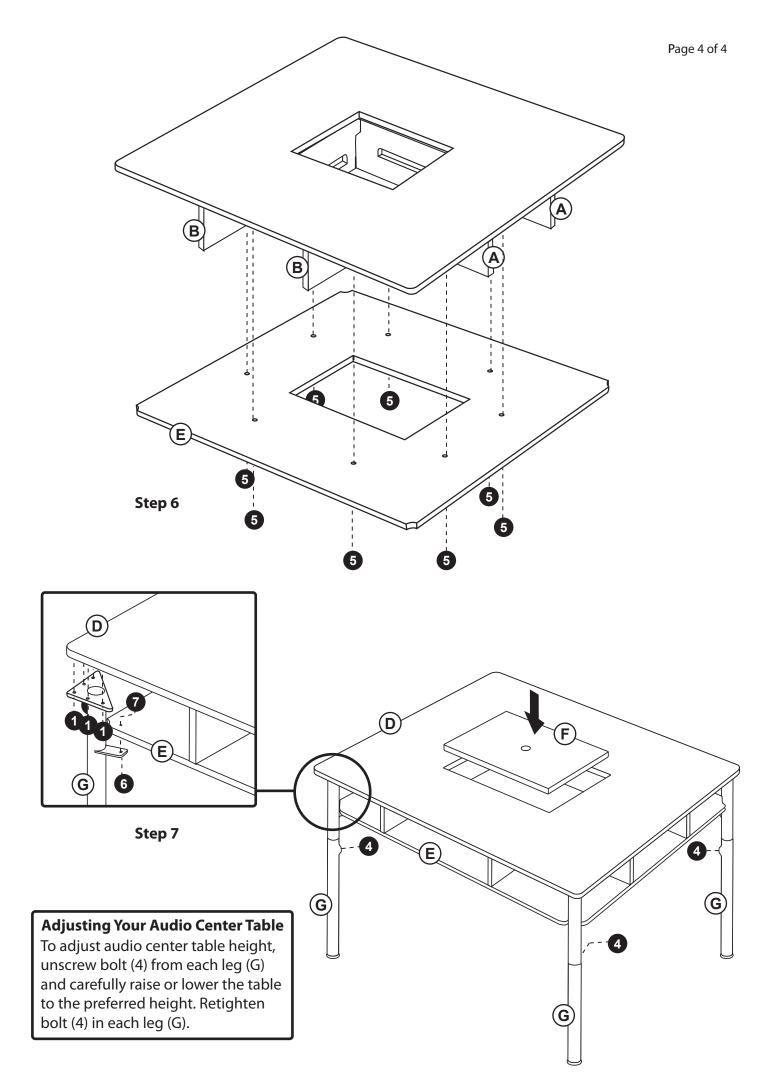

ace and could damage the protective coating.

### **Customer Service**

For questions regarding this product, or to receive replacement or missing parts, contact Customer Service at (800) 524-3555. Please have the model number and part number(s) located in this Assembly Instruction sheet available for reference.

### **Limited Warranty**

All Guidecraft products are warranted to the original purchaser at the time of purchase and for a period of one (1) year thereafter. In order to provide you with timely assistance, please thoroughly inspect your product for missing or defective parts immediately after opening the carton. To receive replacement or missing parts under this warranty, contact Customer Service. You will also need your sales receipt or other proof of purchase.







Step 4