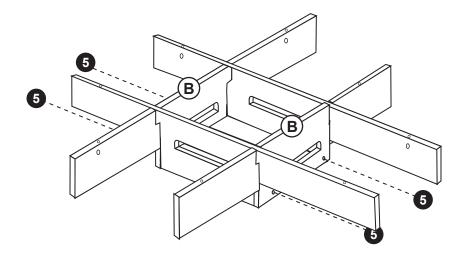

tch the surface and could damage the protective coating.

### **Customer Service**

For questions regarding this product, or to receive replacement or missing parts, contact Customer Service at (800) 524-3555. Please have the model number and part number(s) located in this Assembly Instruction sheet available for reference.

### **Limited Warranty**

All Guidecraft products are warranted to the original purchaser at the time of purchase and for a period of one (1) year thereafter. In order to provide you with timely assistance, please thoroughly inspect your product for missing or defective parts immediately after opening the carton. To receive replacement or missing parts under this warranty, contact Customer Service. You will also need your sales receipt or other proof of purchase.







Step 4