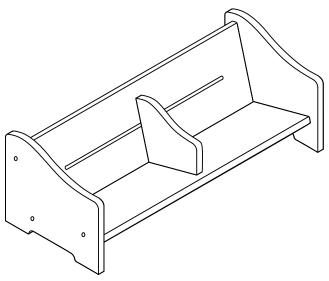

coating.

#### **Customer Service**

For questions regarding this product, or to receive replacement or missing parts, contact Customer Service at (800) 524-3555. Please have the model number and part number(s) located in this Assembly Instruction sheet available for reference.

#### **Limited Warranty**

All Guidecraft products are warranted to the original purchaser at the time of purchase and for a period of one (1) year thereafter. In order to provide you with timely assistance, please thoroughly inspect your product for missing or defective parts immediately after opening the carton. To receive replacement or missing parts under this warranty, contact Customer Service. You will also need your sales receipt or other proof of purchase.

Page 1 of 2

### **Hardware and Parts**