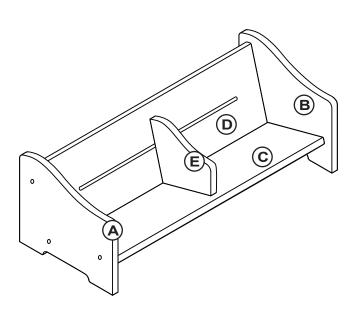

tive coating.

#### **Customer Service**

For questions regarding this product, or to receive replacement or missing parts, contact Customer Service at (800) 524-3555. Please have the model number and part number(s) located in this Assembly Instruction sheet available for reference.

#### **Limited Warranty**

All Guidecraft products are warranted to the original purchaser at the time of purchase and for a period of one (1) year thereafter. In order to provide you with timely assistance, please thoroughly inspect your product for missing or defective parts immediately after opening the carton. To receive replacement or missing parts under this warranty, contact Customer Service. You will also need your sales receipt or other proof of purchase.

Page 1 of 2

### **Hardware and Parts**