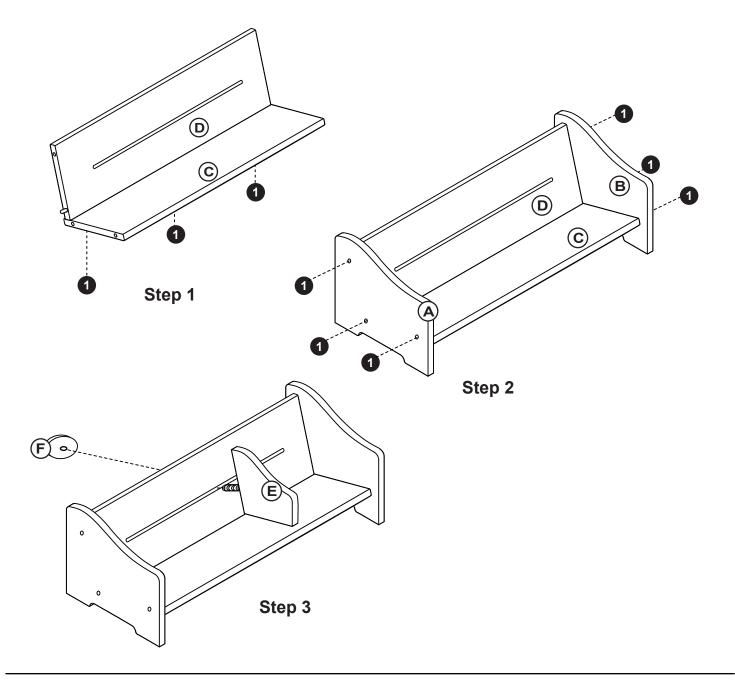

ve coating.

#### **Customer Service**

For questions regarding this product, or to receive replacement or missing parts, contact Customer Service at (800) 524-3555. Please have the model number and part number(s) located in this Assembly Instruction sheet available for reference.

#### **Limited Warranty**

All Guidecraft products are warranted to the original purchaser at the time of purchase and for a period of one (1) year thereafter. In order to provide you with timely assistance, please thoroughly inspect your product for missing or defective parts immediately after opening the carton. To receive replacement or missing parts under this warranty, contact Customer Service. You will also need your sales receipt or other proof of purchase.

Page 1 of 2

### **Hardware and Parts**