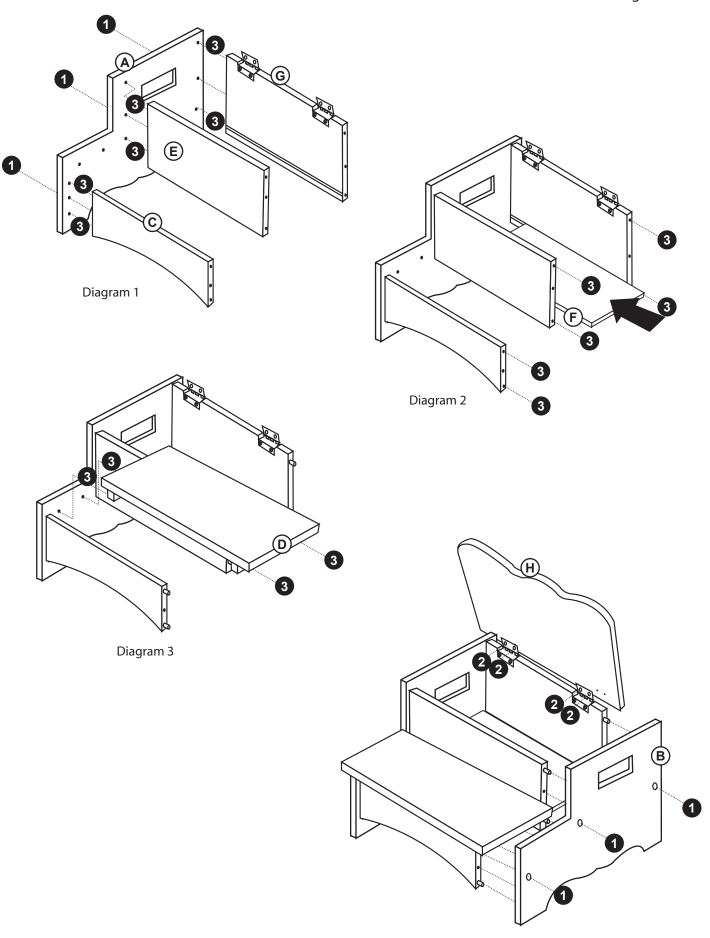

# G85706/G86206 Simply Sweet Storage Step-Up Assembly Instructions

For ages 3 and up. Adult assembly required.

Diagram 4