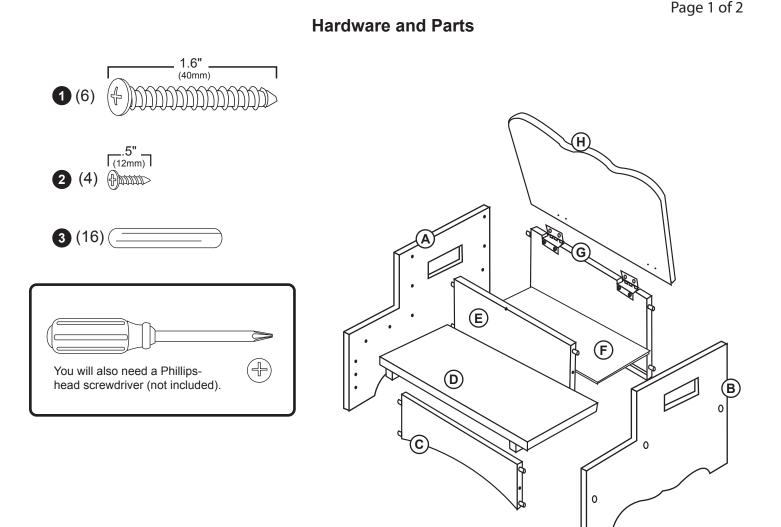

# G85706/G86206 Simply Sweet Storage Step-Up Assembly Instructions

For ages 3 and up. Adult assembly required.