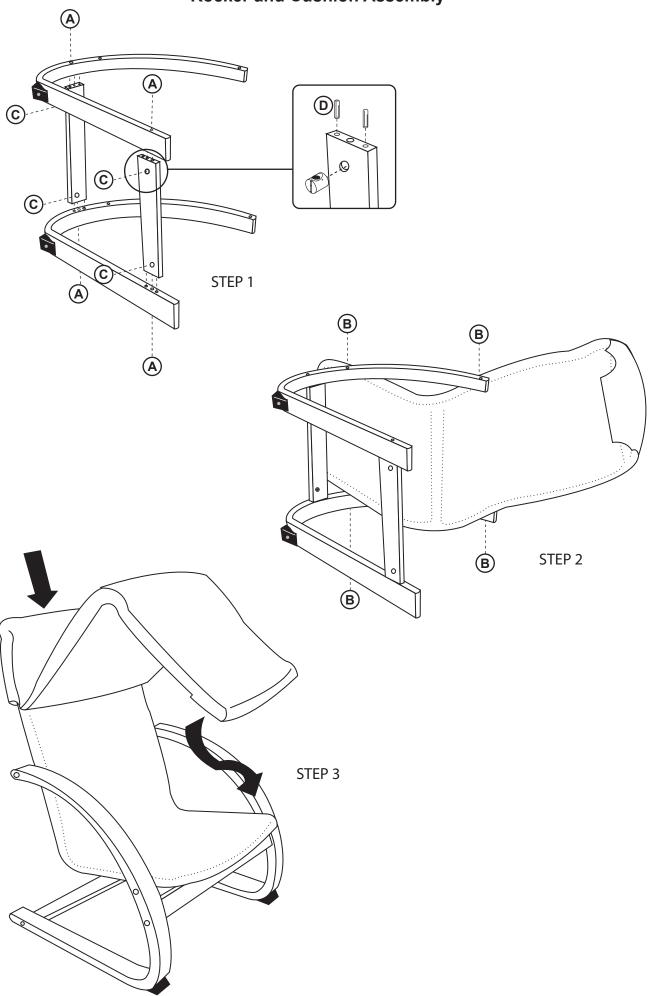

vice**

For questions regarding this product, or to receive replacement or missing parts, contact Customer Service at (800) 524-3555. Please have the model number and part number(s) located in this Assembly Instruction sheet available for reference.

#### **Limited Warranty**

All Guidecraft products are warranted to the original purchaser at the time of purchase and for a period of one (1) year thereafter. In order to provide you with timely assistance, please thoroughly inspect your product for missing or defective parts immediately after opening the carton. To receive replacement or missing parts under this warranty, contact Customer Service. You will also need your sales receipt or other proof of purchase.

Page 1 of 3

## **Hardware and Parts**





# **Rocker and Cushion Assembly**