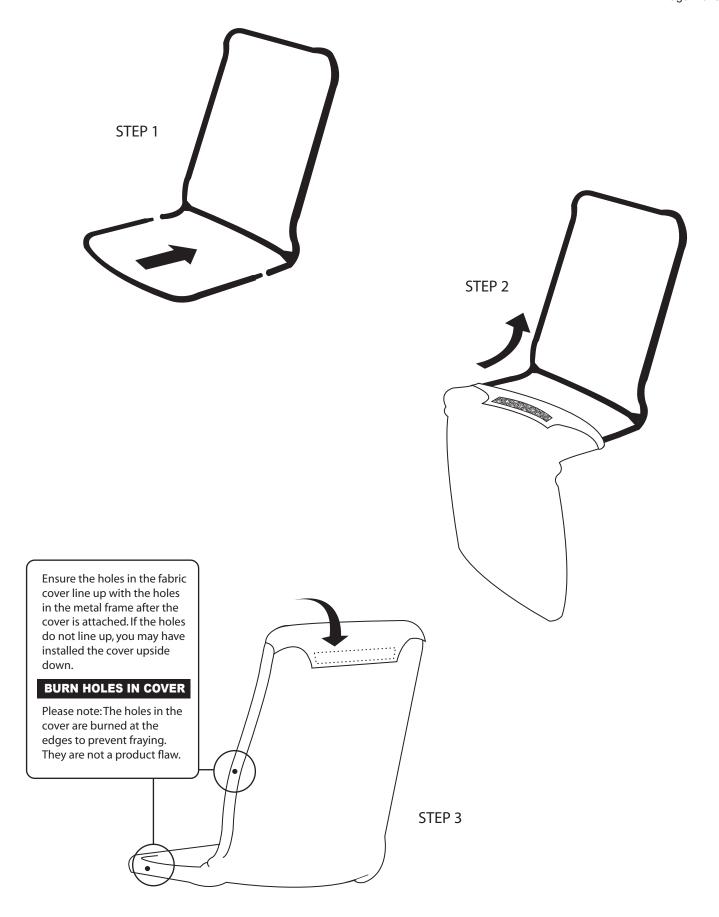

tective coating.

#### **Customer Service**

For questions regarding this product, or to receive replacement or missing parts, contact Customer Service at (800) 524-3555. Please have the model number and part number(s) located in this Assembly Instruction sheet available for reference.

#### **Limited Warranty**

All Guidecraft products are warranted to the original purchaser at the time of purchase and for a period of one (1) year thereafter. In order to provide you with timely assistance, please thoroughly inspect your product for missing or defective parts immediately after opening the carton. To receive replacement or missing parts under this warranty, contact Customer Service. You will also need your sales receipt or other proof of purchase.

Page 1 of 3

## **Hardware and Parts**





# **Rocker and Cushion Assembly**