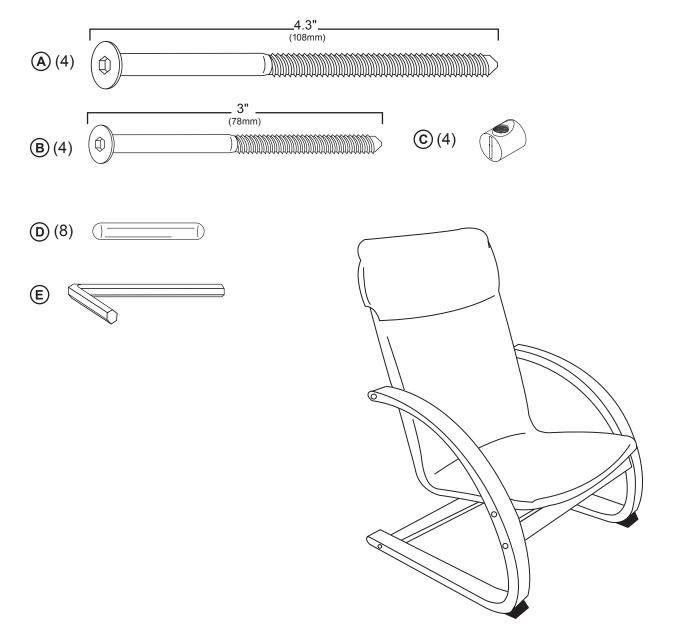

rotective coating.

#### **Customer Service**

For questions regarding this product, or to receive replacement or missing parts, contact Customer Service at (800) 524-3555. Please have the model number and part number(s) located in this Assembly Instruction sheet available for reference.

#### **Limited Warranty**

All Guidecraft products are warranted to the original purchaser at the time of purchase and for a period of one (1) year thereafter. In order to provide you with timely assistance, please thoroughly inspect your product for missing or defective parts immediately after opening the carton. To receive replacement or missing parts under this warranty, contact Customer Service. You will also need your sales receipt or other proof of purchase.

Page 1 of 3

## **Hardware and Parts**





# **Rocker and Cushion Assembly**