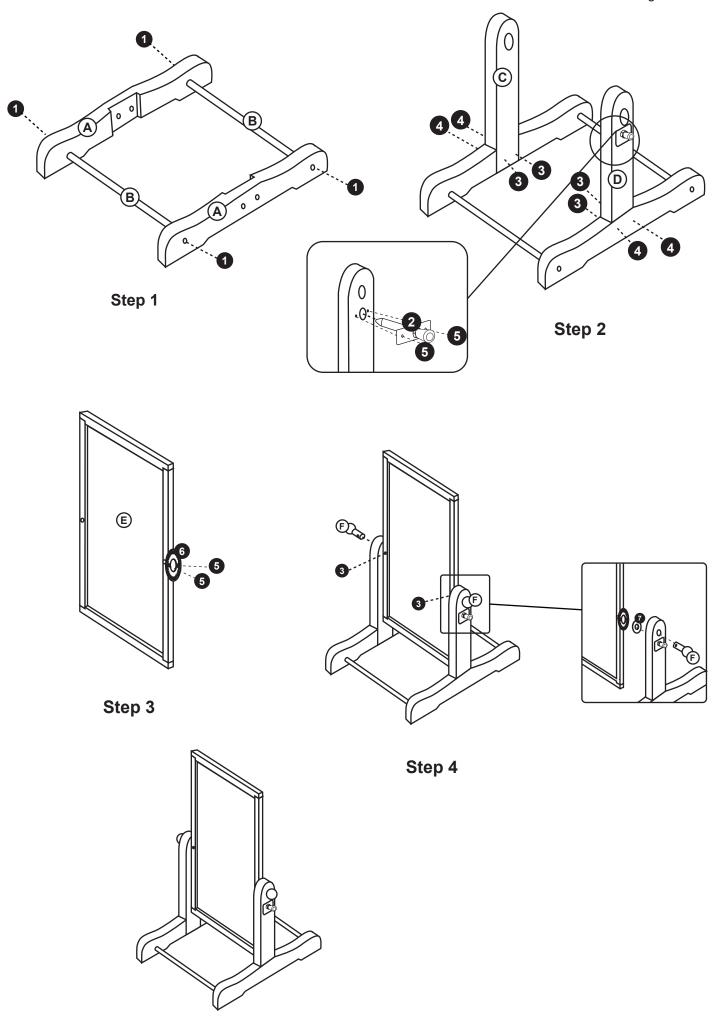

ective coating.

#### **Customer Service**

For questions regarding this product, or to receive replacement or missing parts, contact Customer Service at (800) 524-3555. Please have the model number and part number(s) located in this Assembly Instruction sheet available for reference.

#### **Limited Warranty**

All Guidecraft products are warranted to the original purchaser at the time of purchase and for a period of one (1) year thereafter. In order to provide you with timely assistance, please thoroughly inspect your product for missing or defective parts immediately after opening the carton. To receive replacement or missing parts under this warranty, contact Customer Service. You will also need your sales receipt or other proof of purchase.

Page 1 of 2

### **Hardware and Parts**