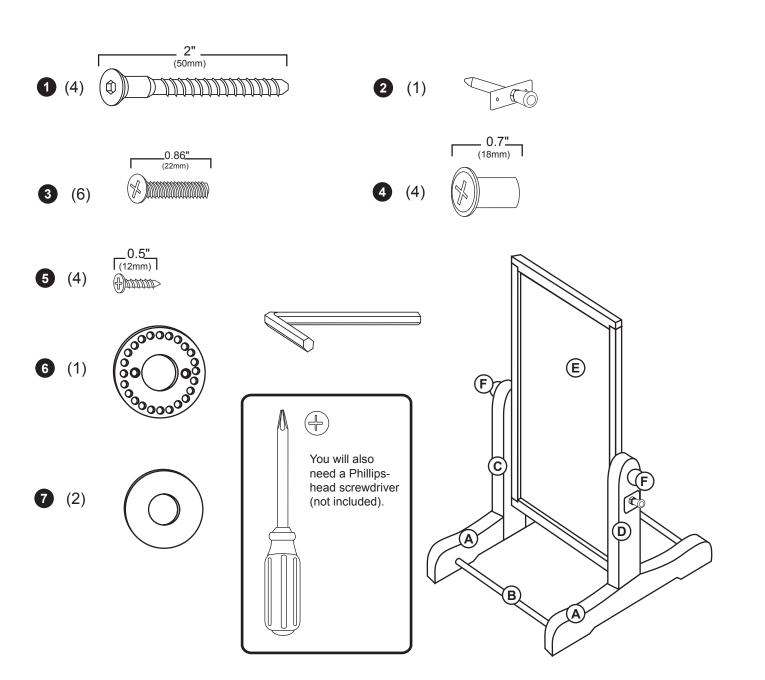

otective coating.

#### **Customer Service**

For questions regarding this product, or to receive replacement or missing parts, contact Customer Service at (800) 524-3555. Please have the model number and part number(s) located in this Assembly Instruction sheet available for reference.

#### **Limited Warranty**

All Guidecraft products are warranted to the original purchaser at the time of purchase and for a period of one (1) year thereafter. In order to provide you with timely assistance, please thoroughly inspect your product for missing or defective parts immediately after opening the carton. To receive replacement or missing parts under this warranty, contact Customer Service. You will also need your sales receipt or other proof of purchase.

Page 1 of 2

### **Hardware and Parts**