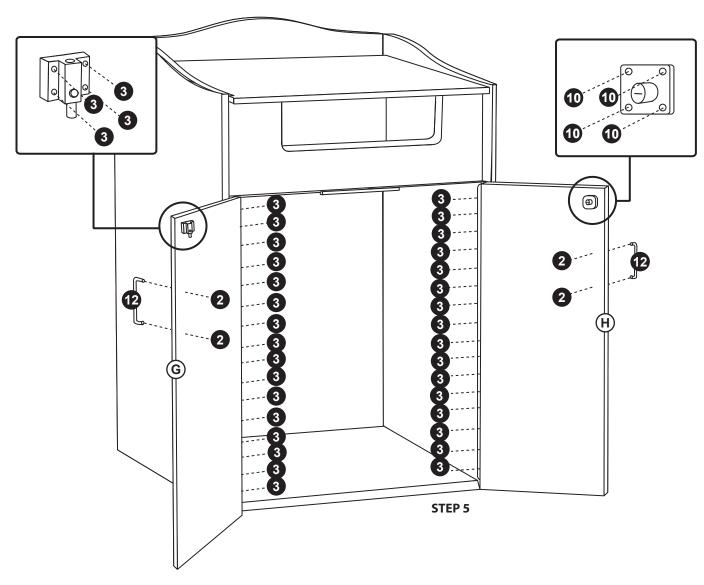

this product, or to receive replacement or missing parts, contact Customer Service at (800) 524-3555. Please have the model number and part number(s) located in this Assembly Instruction sheet available for reference.

### **Limited Warranty**

All Guidecraft products are warranted to the original purchaser at the time of purchase and for a period of one (1) year thereafter. In order to provide you with timely assistance, please thoroughly inspect your product for missing or defective parts immediately after opening the carton. To receive replacement or missing parts under this warranty, contact Customer Service. You will also need your sales receipt or other proof of purchase.

(35mm)

page 1 of 5

### **Hardware and Parts**



















8 (16)





## **Book Drop Assembly**









 $Guidecraft \bullet 55509 \; Highway \; 19 \; West, \; Winthrop, \; MN \; 55396 \; \bullet \; (800) \; 524\text{-}3555 \; \bullet \; www.guidecraft.com$ 

# **Cart Assembly** STEP 6 STEP 7 1





STEP 10