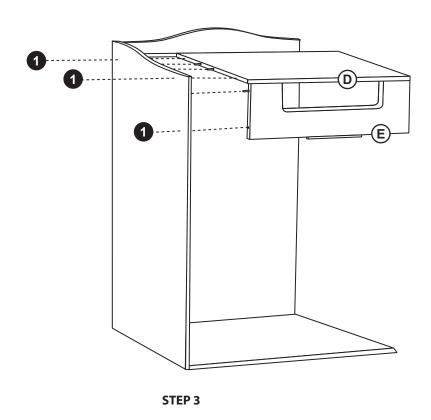

## **Book Drop Assembly**

 $Guidecraft \bullet 55509 \; Highway \; 19 \; West, \; Winthrop, \; MN \; 55396 \; \bullet \; (800) \; 524\text{-}3555 \; \bullet \; www.guidecraft.com$ 