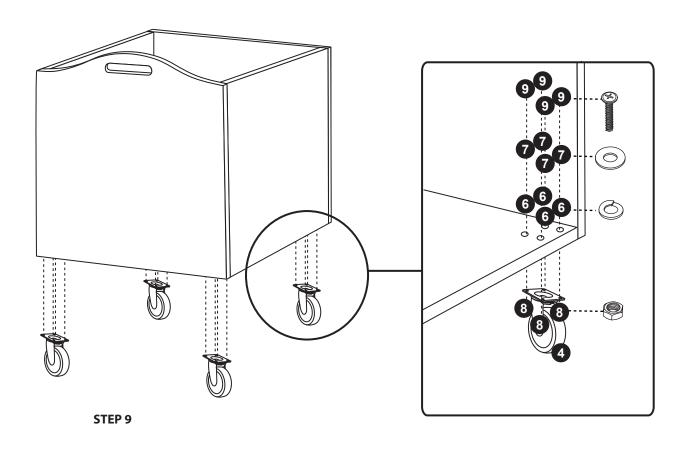

ailable for reference.

### **Limited Warranty**

All Guidecraft products are warranted to the original purchaser at the time of purchase and for a period of one (1) year thereafter. In order to provide you with timely assistance, please thoroughly inspect your product for missing or defective parts immediately after opening the carton. To receive replacement or missing parts under this warranty, contact Customer Service. You will also need your sales receipt or other proof of purchase.

(35mm)

page 1 of 5

### **Hardware and Parts**



















8 (16)





## **Book Drop Assembly**









 $Guidecraft \bullet 55509 \; Highway \; 19 \; West, \; Winthrop, \; MN \; 55396 \; \bullet \; (800) \; 524\text{-}3555 \; \bullet \; www.guidecraft.com$ 

# **Cart Assembly** STEP 6 STEP 7 1





STEP 10