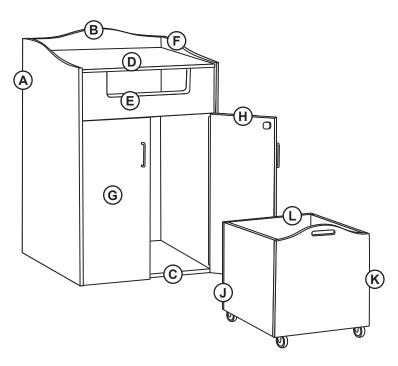

## **Book Drop Assembly**

 $Guidecraft \bullet 55509 \; Highway \; 19 \; West, \; Winthrop, \; MN \; 55396 \; \bullet \; (800) \; 524\text{-}3555 \; \bullet \; www.guidecraft.com$ 