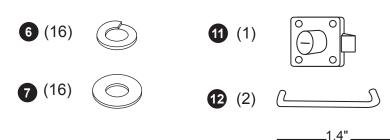

## **Customer Service**

For questions regarding this product, or to receive replacement or missing parts, contact Customer Service at (800) 524-3555. Please have the model number and part number(s) located in this Assembly Instruction sheet available for reference.

### **Limited Warranty**

All Guidecraft products are warranted to the original purchaser at the time of purchase and for a period of one (1) year thereafter. In order to provide you with timely assistance, please thoroughly inspect your product for missing or defective parts immediately after opening the carton. To receive replacement or missing parts under this warranty, contact Customer Service. You will also need your sales receipt or other proof of purchase.

(35mm)

page 1 of 5

### **Hardware and Parts**



















8 (16)





## **Book Drop Assembly**









 $Guidecraft \bullet 55509 \; Highway \; 19 \; West, \; Winthrop, \; MN \; 55396 \; \bullet \; (800) \; 524\text{-}3555 \; \bullet \; www.guidecraft.com$ 

# **Cart Assembly** STEP 6 STEP 7 1





STEP 10