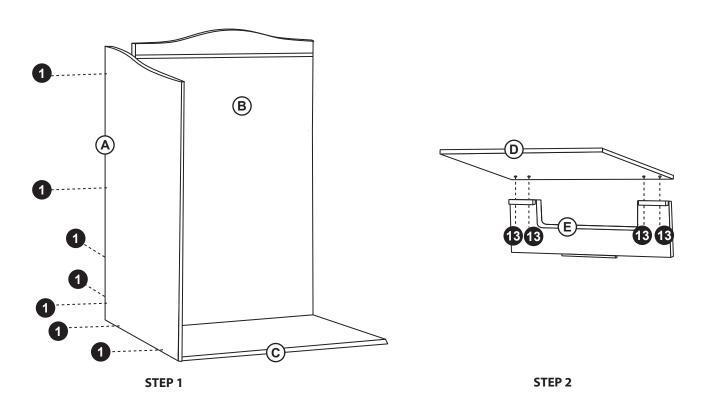

## **Book Drop Assembly**

 $Guidecraft \bullet 55509 \; Highway \; 19 \; West, \; Winthrop, \; MN \; 55396 \; \bullet \; (800) \; 524\text{-}3555 \; \bullet \; www.guidecraft.com$ 