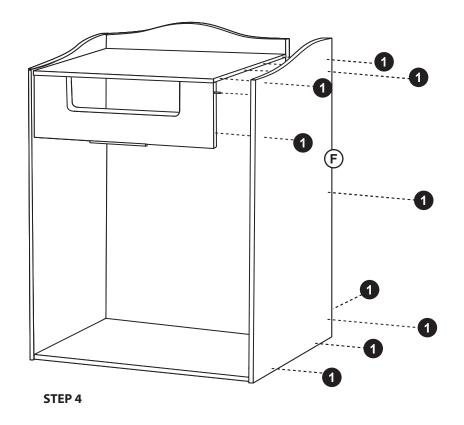

## **Book Drop Assembly**

 $Guidecraft \bullet 55509 \; Highway \; 19 \; West, \; Winthrop, \; MN \; 55396 \; \bullet \; (800) \; 524\text{-}3555 \; \bullet \; www.guidecraft.com$ 