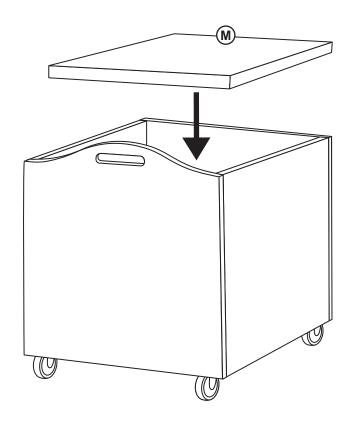

## **Book Drop Assembly**

 $Guidecraft \bullet 55509 \; Highway \; 19 \; West, \; Winthrop, \; MN \; 55396 \; \bullet \; (800) \; 524\text{-}3555 \; \bullet \; www.guidecraft.com$ 