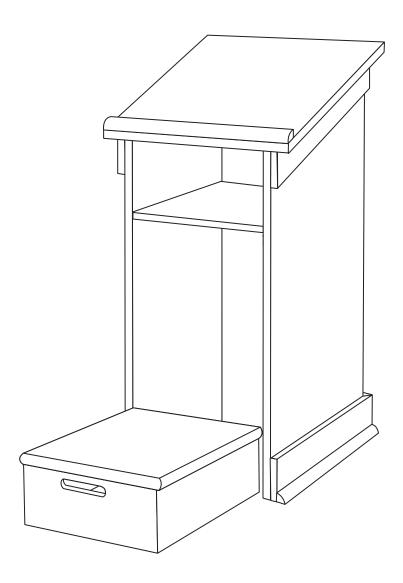

ntact Customer Service at (800) 524-3555. Please have the model number and part number(s) located in this Assembly Instruction sheet available for reference.

Hardware and Parts

#### **Limited Warranty**

All Guidecraft products are warranted to the original purchaser at the time of purchase and for a period of one (1) year thereafter. In order to provide you with timely assistance, please thoroughly inspect your product for missing or defective parts immediately after opening the carton. To receive replacement or missing parts under this warranty, contact Customer Service. You will also need your sales receipt or other proof of purchase.

page 1 of 5



### Guidecraft • 55509 Highway 19 West, Winthrop, MN 55396 • (800) 524-3555 • www.guidecraft.com



STEP 1

STEP 2













STEP 8



STEP 10