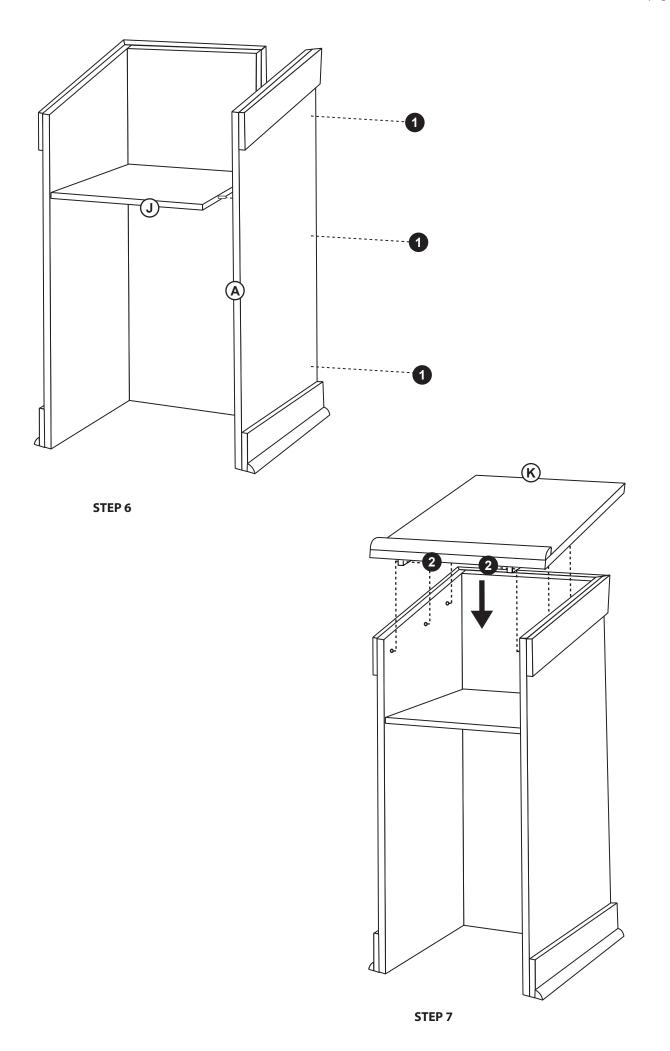

sing parts, contact Customer Service at (800) 524-3555. Please have the model number and part number(s) located in this Assembly Instruction sheet available for reference.

Hardware and Parts

#### **Limited Warranty**

All Guidecraft products are warranted to the original purchaser at the time of purchase and for a period of one (1) year thereafter. In order to provide you with timely assistance, please thoroughly inspect your product for missing or defective parts immediately after opening the carton. To receive replacement or missing parts under this warranty, contact Customer Service. You will also need your sales receipt or other proof of purchase.

page 1 of 5



### Guidecraft • 55509 Highway 19 West, Winthrop, MN 55396 • (800) 524-3555 • www.guidecraft.com



STEP 1

STEP 2













STEP 8



STEP 10