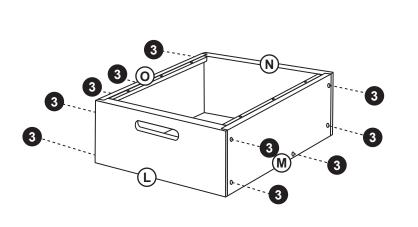

ng parts, contact Customer Service at (800) 524-3555. Please have the model number and part number(s) located in this Assembly Instruction sheet available for reference.

Hardware and Parts

#### **Limited Warranty**

All Guidecraft products are warranted to the original purchaser at the time of purchase and for a period of one (1) year thereafter. In order to provide you with timely assistance, please thoroughly inspect your product for missing or defective parts immediately after opening the carton. To receive replacement or missing parts under this warranty, contact Customer Service. You will also need your sales receipt or other proof of purchase.

page 1 of 5



### Guidecraft • 55509 Highway 19 West, Winthrop, MN 55396 • (800) 524-3555 • www.guidecraft.com



STEP 1

STEP 2













STEP 8



STEP 10