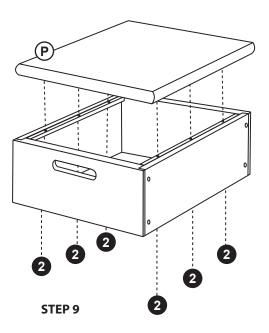

parts, contact Customer Service at (800) 524-3555. Please have the model number and part number(s) located in this Assembly Instruction sheet available for reference.

Hardware and Parts

#### **Limited Warranty**

All Guidecraft products are warranted to the original purchaser at the time of purchase and for a period of one (1) year thereafter. In order to provide you with timely assistance, please thoroughly inspect your product for missing or defective parts immediately after opening the carton. To receive replacement or missing parts under this warranty, contact Customer Service. You will also need your sales receipt or other proof of purchase.

page 1 of 5



### Guidecraft • 55509 Highway 19 West, Winthrop, MN 55396 • (800) 524-3555 • www.guidecraft.com



STEP 1

STEP 2













STEP 8



STEP 10