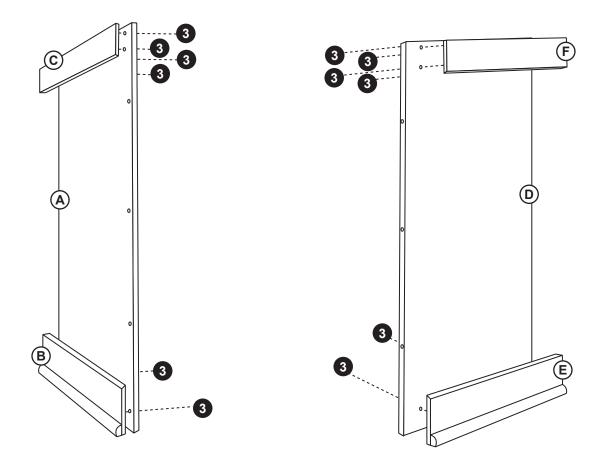

### Guidecraft • 55509 Highway 19 West, Winthrop, MN 55396 • (800) 524-3555 • www.guidecraft.com

STEP 1

STEP 2

STEP 8

STEP 10