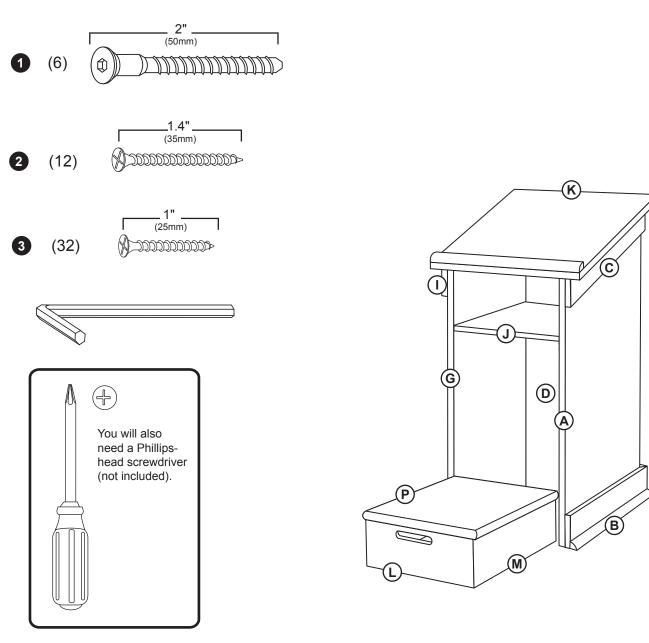

e the protective coating.

#### **Customer Service**

For questions regarding this product, or to receive replacement or missing parts, contact Customer Service at (800) 524-3555. Please have the model number and part number(s) located in this Assembly Instruction sheet available for reference.

Hardware and Parts

#### **Limited Warranty**

All Guidecraft products are warranted to the original purchaser at the time of purchase and for a period of one (1) year thereafter. In order to provide you with timely assistance, please thoroughly inspect your product for missing or defective parts immediately after opening the carton. To receive replacement or missing parts under this warranty, contact Customer Service. You will also need your sales receipt or other proof of purchase.

page 1 of 5



### Guidecraft • 55509 Highway 19 West, Winthrop, MN 55396 • (800) 524-3555 • www.guidecraft.com



STEP 1

STEP 2













STEP 8



STEP 10