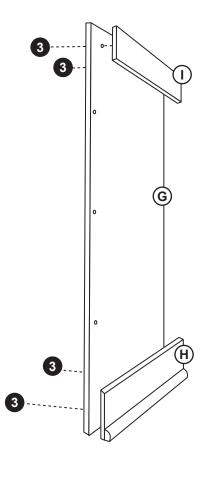

### Guidecraft • 55509 Highway 19 West, Winthrop, MN 55396 • (800) 524-3555 • www.guidecraft.com

STEP 1

STEP 2

STEP 8

STEP 10