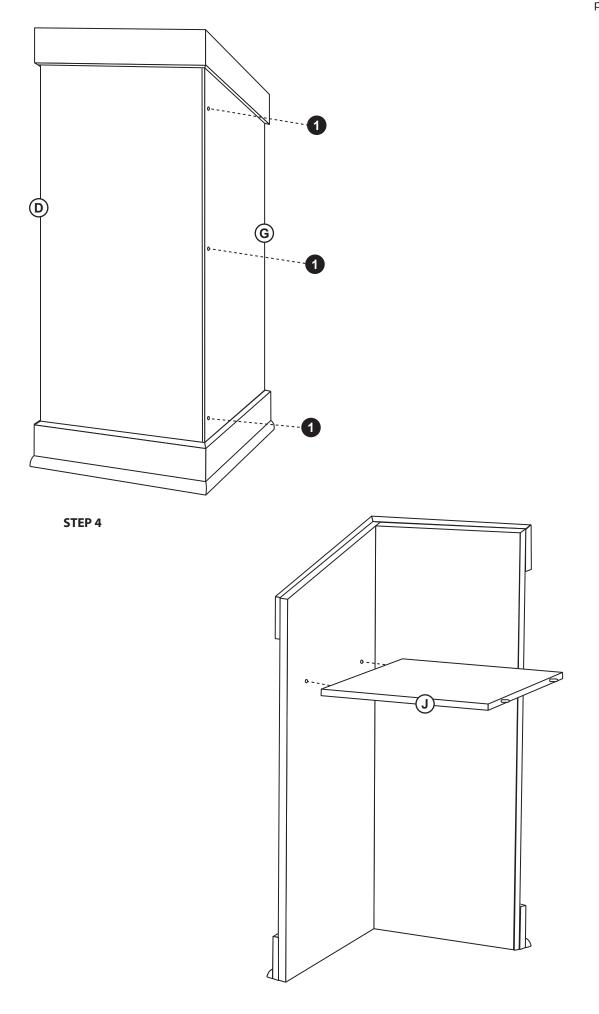

### Guidecraft • 55509 Highway 19 West, Winthrop, MN 55396 • (800) 524-3555 • www.guidecraft.com

STEP 1

STEP 2

STEP 8

STEP 10