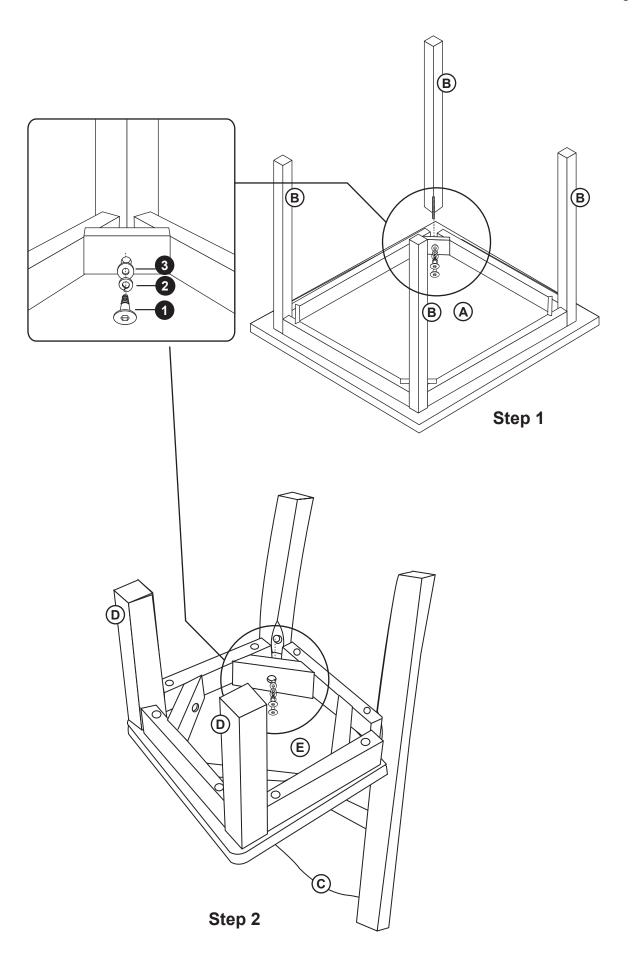

## G98114/G98115/G98122 Doll Table & Chair Set Assembly Instructions

For ages 2 and up. Adult assembly required.

WARNING

Small parts and sharp points may be present prior to assembly.