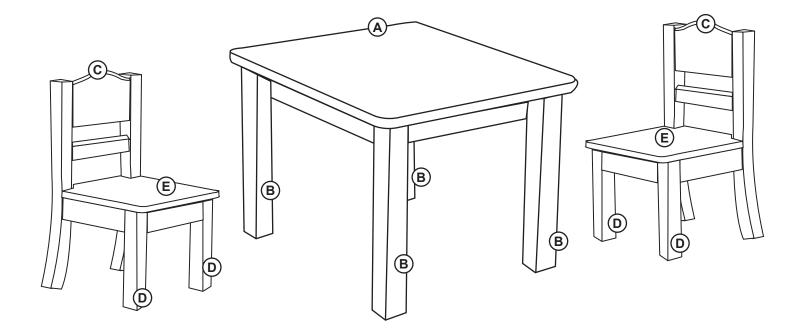

## G98114/G98115/G98122 Doll Table & Chair Set Assembly Instructions

For ages 2 and up. Adult assembly required.

WARNING

Small parts and sharp points may be present prior to assembly.