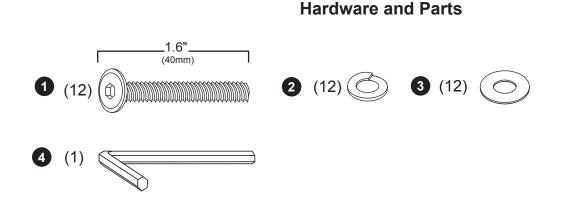

## G98114/G98115/G98122 Doll Table & Chair Set Assembly Instructions

For ages 2 and up. Adult assembly required.

WARNING

Small parts and sharp points may be present prior to assembly.