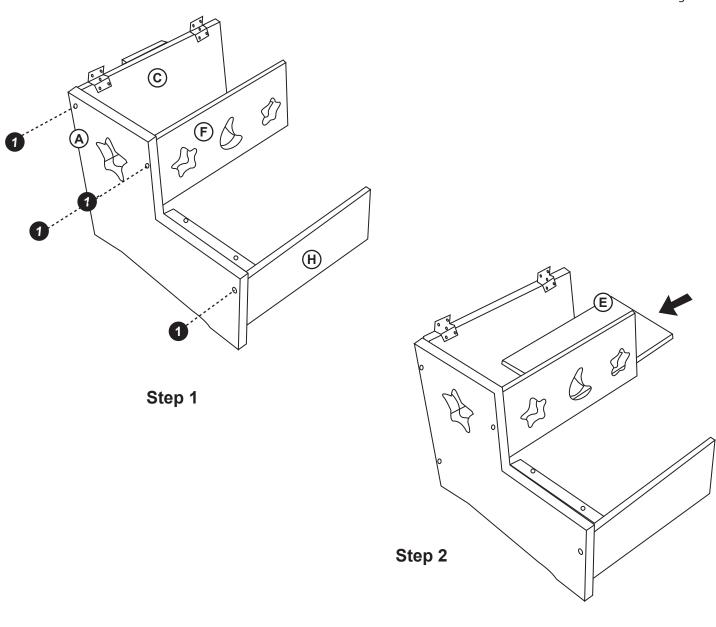

### **Customer Service**

For questions regarding this product, or to receive replacement or missing parts, contact Customer Service at (800) 524-3555. Please have the model number and part number(s) located in this Assembly Instruction sheet available for reference.

#### **Limited Warranty**

All Guidecraft products are warranted to the original purchaser at the time of purchase and for a period of one (1) year thereafter. In order to provide you with timely assistance, please thoroughly inspect your product for missing or defective parts immediately after opening the carton. To receive replacement or missing parts under this warranty, contact Customer Service. You will also need your sales receipt or other proof of purchase.

Page 1 of 3

## **Hardware and Parts**



























Step 4