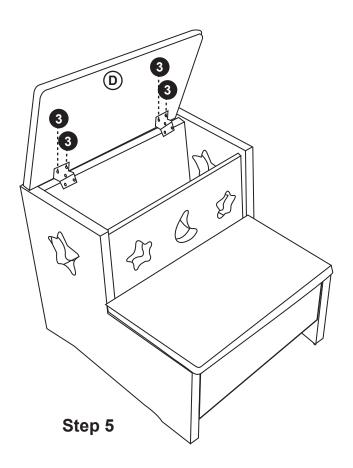

r Service**

For questions regarding this product, or to receive replacement or missing parts, contact Customer Service at (800) 524-3555. Please have the model number and part number(s) located in this Assembly Instruction sheet available for reference.

#### **Limited Warranty**

All Guidecraft products are warranted to the original purchaser at the time of purchase and for a period of one (1) year thereafter. In order to provide you with timely assistance, please thoroughly inspect your product for missing or defective parts immediately after opening the carton. To receive replacement or missing parts under this warranty, contact Customer Service. You will also need your sales receipt or other proof of purchase.

Page 1 of 3

## **Hardware and Parts**



























Step 4