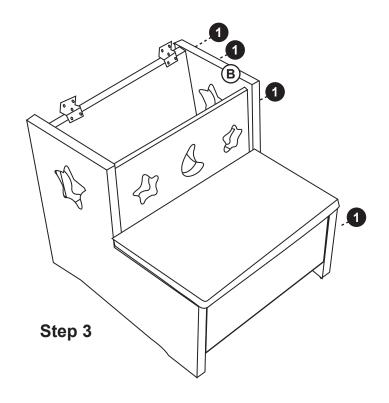

## **Customer Service**

For questions regarding this product, or to receive replacement or missing parts, contact Customer Service at (800) 524-3555. Please have the model number and part number(s) located in this Assembly Instruction sheet available for reference.

#### **Limited Warranty**

All Guidecraft products are warranted to the original purchaser at the time of purchase and for a period of one (1) year thereafter. In order to provide you with timely assistance, please thoroughly inspect your product for missing or defective parts immediately after opening the carton. To receive replacement or missing parts under this warranty, contact Customer Service. You will also need your sales receipt or other proof of purchase.

Page 1 of 3

## **Hardware and Parts**



























Step 4