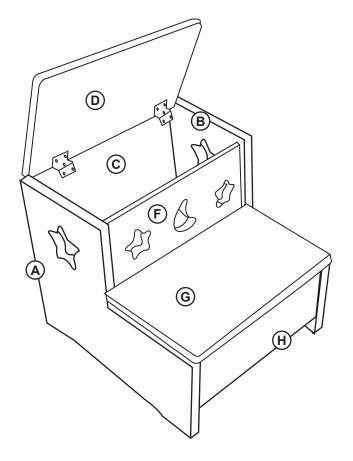

.

### **Customer Service**

For questions regarding this product, or to receive replacement or missing parts, contact Customer Service at (800) 524-3555. Please have the model number and part number(s) located in this Assembly Instruction sheet available for reference.

#### **Limited Warranty**

All Guidecraft products are warranted to the original purchaser at the time of purchase and for a period of one (1) year thereafter. In order to provide you with timely assistance, please thoroughly inspect your product for missing or defective parts immediately after opening the carton. To receive replacement or missing parts under this warranty, contact Customer Service. You will also need your sales receipt or other proof of purchase.

Page 1 of 3

## **Hardware and Parts**



























Step 4