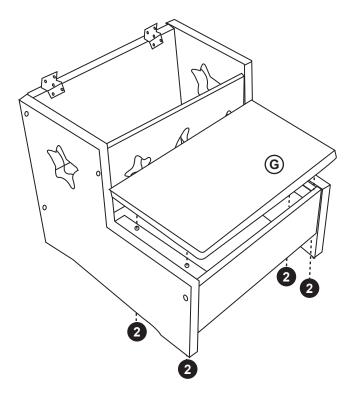

**Customer Service**

For questions regarding this product, or to receive replacement or missing parts, contact Customer Service at (800) 524-3555. Please have the model number and part number(s) located in this Assembly Instruction sheet available for reference.

#### **Limited Warranty**

All Guidecraft products are warranted to the original purchaser at the time of purchase and for a period of one (1) year thereafter. In order to provide you with timely assistance, please thoroughly inspect your product for missing or defective parts immediately after opening the carton. To receive replacement or missing parts under this warranty, contact Customer Service. You will also need your sales receipt or other proof of purchase.

Page 1 of 3

## **Hardware and Parts**



























Step 4