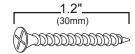

ve coating.

### **Customer Service**

For questions regarding this product, or to receive replacement or missing parts, contact Customer Service at (800) 524-3555. Please have the model number and part number(s) located in this Assembly Instruction sheet available for reference.

#### **Limited Warranty**

All Guidecraft products are warranted to the original purchaser at the time of purchase and for a period of one (1) year thereafter. In order to provide you with timely assistance, please thoroughly inspect your product for missing or defective parts immediately after opening the carton. To receive replacement or missing parts under this warranty, contact Customer Service. You will also need your sales receipt or other proof of purchase.

Page 1 of 3

## **Hardware and Parts**



























Step 4