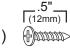

oating.

### **Customer Service**

For questions regarding this product, or to receive replacement or missing parts, contact Customer Service at (800) 524-3555. Please have the model number and part number(s) located in this Assembly Instruction sheet available for reference.

#### **Limited Warranty**

All Guidecraft products are warranted to the original purchaser at the time of purchase and for a period of one (1) year thereafter. In order to provide you with timely assistance, please thoroughly inspect your product for missing or defective parts immediately after opening the carton. To receive replacement or missing parts under this warranty, contact Customer Service. You will also need your sales receipt or other proof of purchase.

Page 1 of 3

## **Hardware and Parts**



























Step 4