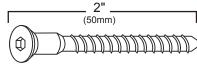

ective coating.

### **Customer Service**

For questions regarding this product, or to receive replacement or missing parts, contact Customer Service at (800) 524-3555. Please have the model number and part number(s) located in this Assembly Instruction sheet available for reference.

#### **Limited Warranty**

All Guidecraft products are warranted to the original purchaser at the time of purchase and for a period of one (1) year thereafter. In order to provide you with timely assistance, please thoroughly inspect your product for missing or defective parts immediately after opening the carton. To receive replacement or missing parts under this warranty, contact Customer Service. You will also need your sales receipt or other proof of purchase.

Page 1 of 3

## **Hardware and Parts**



























Step 4