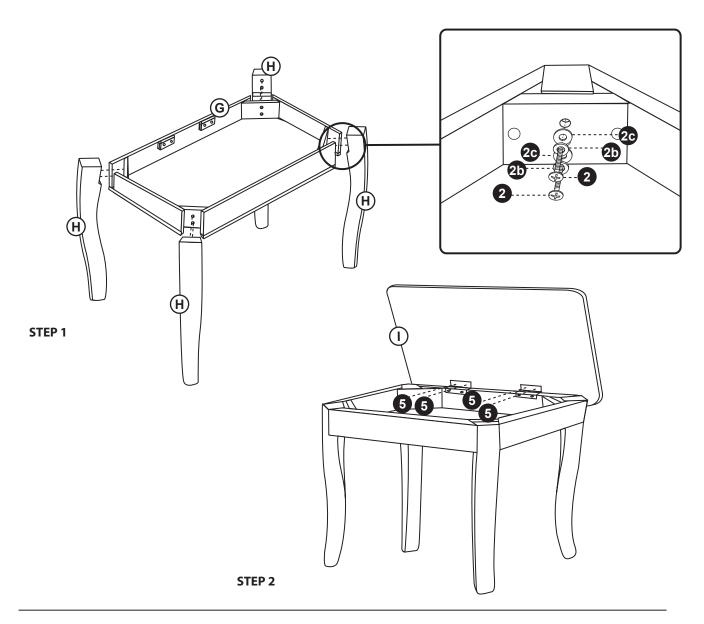

.

#### **Customer Service**

For questions regarding this product, or to receive replacement or missing parts, contact Customer Service at (800) 524-3555. Please have the model number and part number(s) located in this Assembly Instruction sheet available for reference.

#### **Limited Warranty**

All Guidecraft products are warranted to the original purchaser at the time of purchase and for a period of one (1) year thereafter. In order to provide you with timely assistance, please thoroughly inspect your product for missing or defective parts immediately after opening the carton. To receive replacement or missing parts under this warranty, contact Customer Service. You will also need your sales receipt or other proof of purchase.



# Vanity Instructions







# **Stool Instructions**