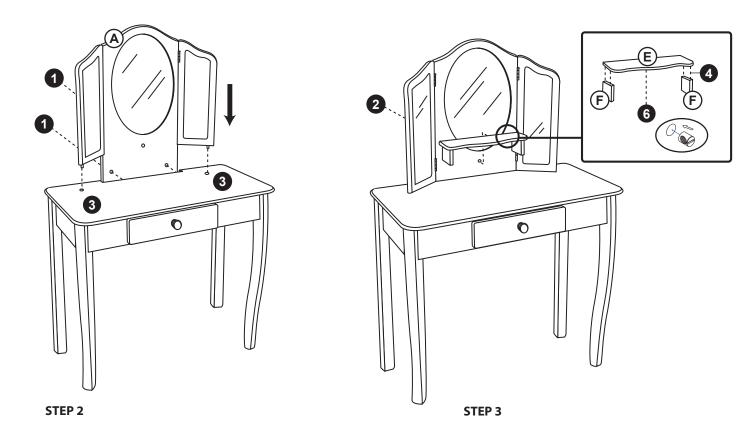

amage the protective coating.

#### **Customer Service**

For questions regarding this product, or to receive replacement or missing parts, contact Customer Service at (800) 524-3555. Please have the model number and part number(s) located in this Assembly Instruction sheet available for reference.

#### **Limited Warranty**

All Guidecraft products are warranted to the original purchaser at the time of purchase and for a period of one (1) year thereafter. In order to provide you with timely assistance, please thoroughly inspect your product for missing or defective parts immediately after opening the carton. To receive replacement or missing parts under this warranty, contact Customer Service. You will also need your sales receipt or other proof of purchase.



# Vanity Instructions







# **Stool Instructions**