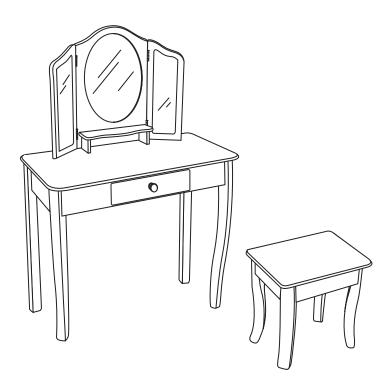

## G85710, G86210 Classic White/Espresso Vanity and Stool Assembly Instructions

For ages 3 and up. Adult assembly required.

# Vanity Instructions

# **Stool Instructions**