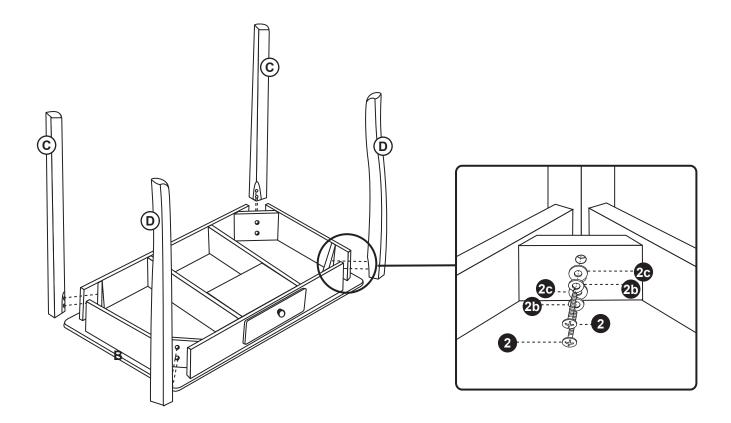

ld damage the protective coating.

#### **Customer Service**

For questions regarding this product, or to receive replacement or missing parts, contact Customer Service at (800) 524-3555. Please have the model number and part number(s) located in this Assembly Instruction sheet available for reference.

#### **Limited Warranty**

All Guidecraft products are warranted to the original purchaser at the time of purchase and for a period of one (1) year thereafter. In order to provide you with timely assistance, please thoroughly inspect your product for missing or defective parts immediately after opening the carton. To receive replacement or missing parts under this warranty, contact Customer Service. You will also need your sales receipt or other proof of purchase.



# Vanity Instructions







# **Stool Instructions**