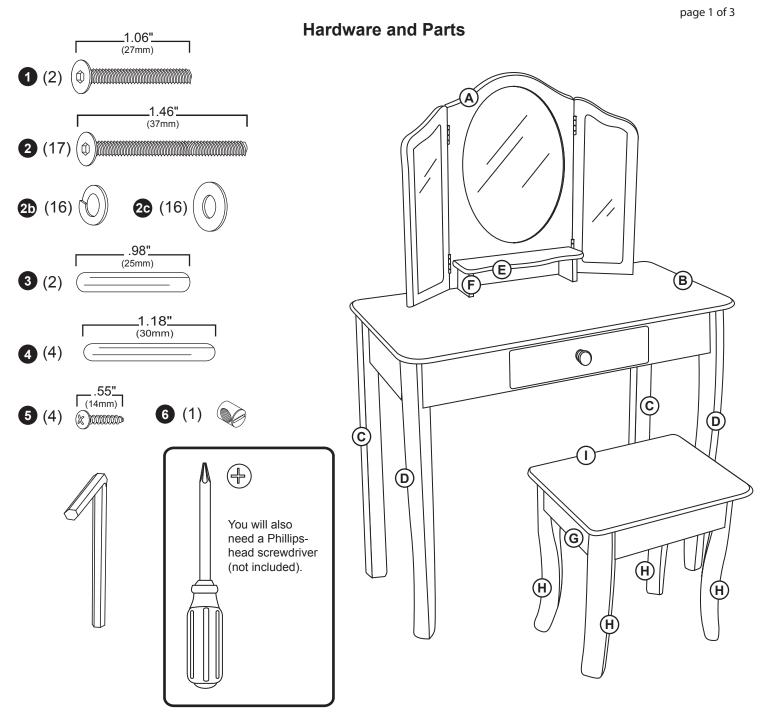

ratch the surface and could damage the protective coating.

#### **Customer Service**

For questions regarding this product, or to receive replacement or missing parts, contact Customer Service at (800) 524-3555. Please have the model number and part number(s) located in this Assembly Instruction sheet available for reference.

#### **Limited Warranty**

All Guidecraft products are warranted to the original purchaser at the time of purchase and for a period of one (1) year thereafter. In order to provide you with timely assistance, please thoroughly inspect your product for missing or defective parts immediately after opening the carton. To receive replacement or missing parts under this warranty, contact Customer Service. You will also need your sales receipt or other proof of purchase.



# Vanity Instructions







# **Stool Instructions**