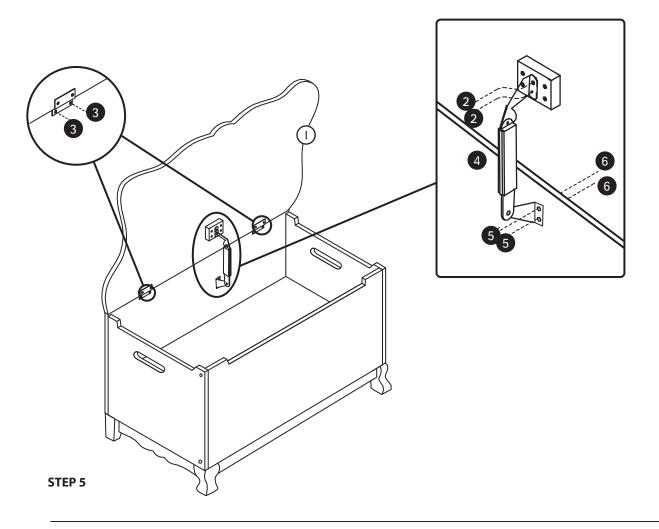

### **Hardware and Parts**

page 1 of 4

# **A WARNING**

This unit is equipped with a special safety lid support. The lid support must be attached as indicated in the assembly instructions prior to use. The purpose of the safety lid support is to prevent injury to a child's fingers or other parts when opening and closing the lid. The safety lid support is functioning properly when the lid can be opened at any angle without dropping more than 1/2" inch (from its own weight), with the exception of the final 2 inches before reaching its closed position. This unit should not be used unless the safety lid support is properly attached and functioning properly.