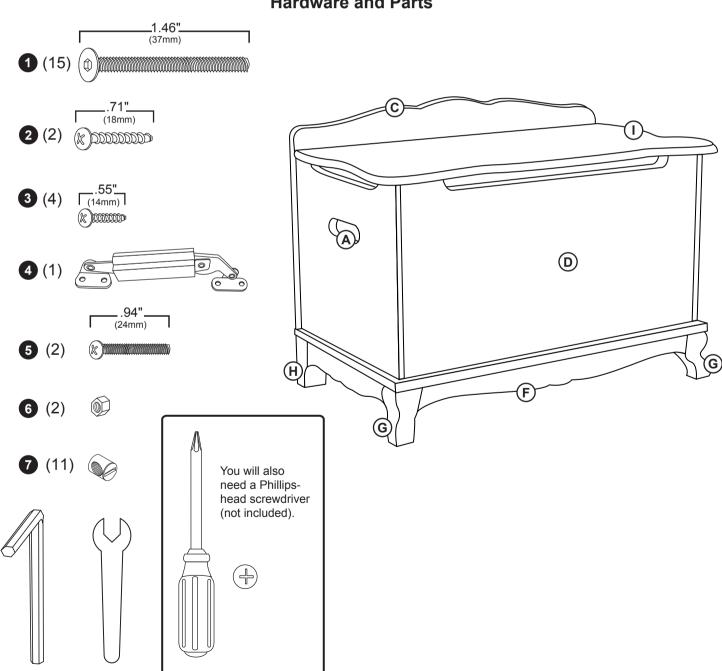

otective coating.

#### **Customer Service**

For questions regarding this product, or to receive replacement or missing parts, contact Customer Service at (800) 524-3555. Please have the model number and part number(s) located in this Assembly Instruction sheet available for reference.

#### **Limited Warranty**

All Guidecraft products are warranted to the original purchaser at the time of purchase and for a period of one (1) year thereafter. In order to provide you with timely assistance, please thoroughly inspect your product for missing or defective parts immediately after opening the carton. To receive replacement or missing parts under this warranty, contact Customer Service. You will also need your sales receipt or other proof of purchase.

### **Hardware and Parts**

page 1 of 4









# **A WARNING**

This unit is equipped with a special safety lid support. The lid support must be attached as indicated in the assembly instructions prior to use. The purpose of the safety lid support is to prevent injury to a child's fingers or other parts when opening and closing the lid. The safety lid support is functioning properly when the lid can be opened at any angle without dropping more than 1/2" inch (from its own weight), with the exception of the final 2 inches before reaching its closed position. This unit should not be used unless the safety lid support is properly attached and functioning properly.