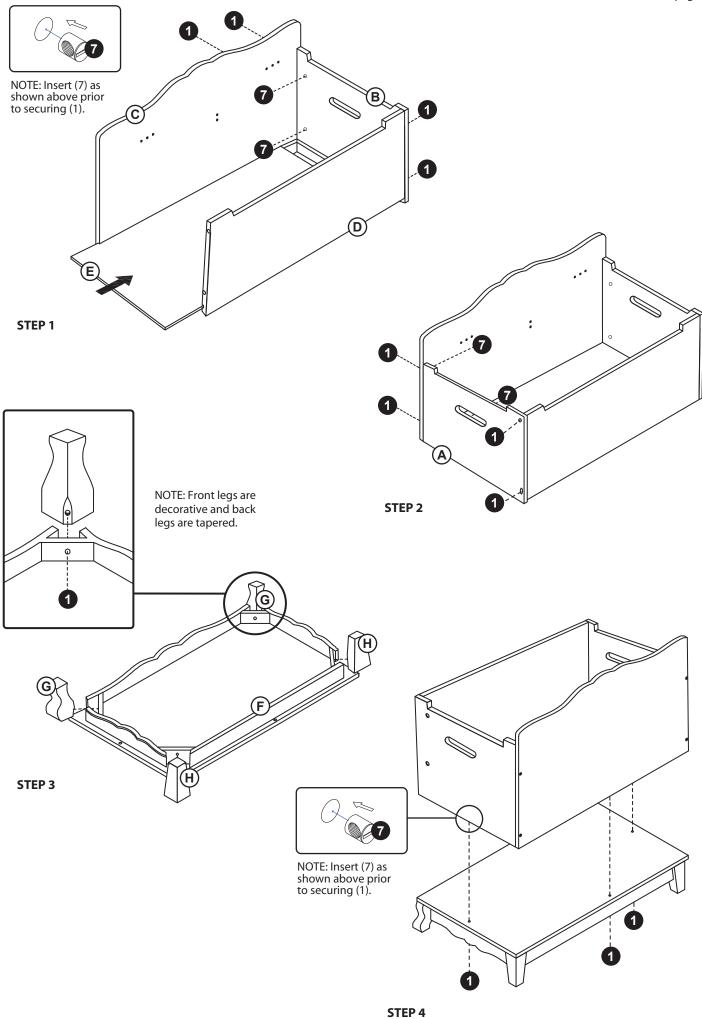

ective coating.

#### **Customer Service**

For questions regarding this product, or to receive replacement or missing parts, contact Customer Service at (800) 524-3555. Please have the model number and part number(s) located in this Assembly Instruction sheet available for reference.

#### **Limited Warranty**

All Guidecraft products are warranted to the original purchaser at the time of purchase and for a period of one (1) year thereafter. In order to provide you with timely assistance, please thoroughly inspect your product for missing or defective parts immediately after opening the carton. To receive replacement or missing parts under this warranty, contact Customer Service. You will also need your sales receipt or other proof of purchase.

### **Hardware and Parts**

page 1 of 4









# **A WARNING**

This unit is equipped with a special safety lid support. The lid support must be attached as indicated in the assembly instructions prior to use. The purpose of the safety lid support is to prevent injury to a child's fingers or other parts when opening and closing the lid. The safety lid support is functioning properly when the lid can be opened at any angle without dropping more than 1/2" inch (from its own weight), with the exception of the final 2 inches before reaching its closed position. This unit should not be used unless the safety lid support is properly attached and functioning properly.