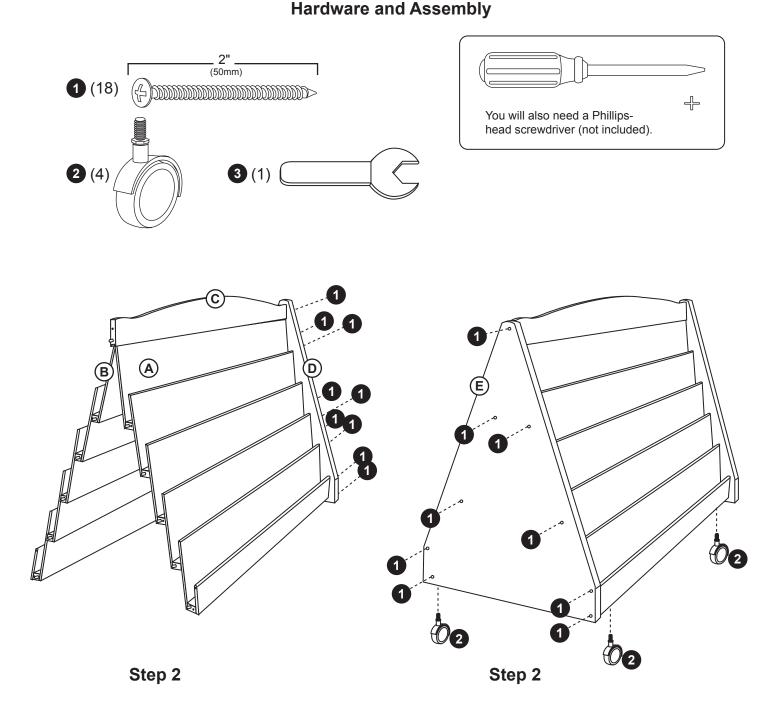

scratch the surface and could damage the protective coating.

## **Customer Service**

For questions regarding this product, or to receive replacement or missing parts, contact Customer Service at (800) 524-3555. Please have the model number and part number(s) located in this Assembly Instruction sheet available for reference.

### **Limited Warranty**

All Guidecraft products are warranted to the original purchaser at the time of purchase and for a period of one (1) year thereafter. In order to provide you with timely assistance, please thoroughly inspect your product for missing or defective parts immediately after opening the carton. To receive replacement or missing parts under this warranty, contact Customer Service. You will also need your sales receipt or other proof of purchase.